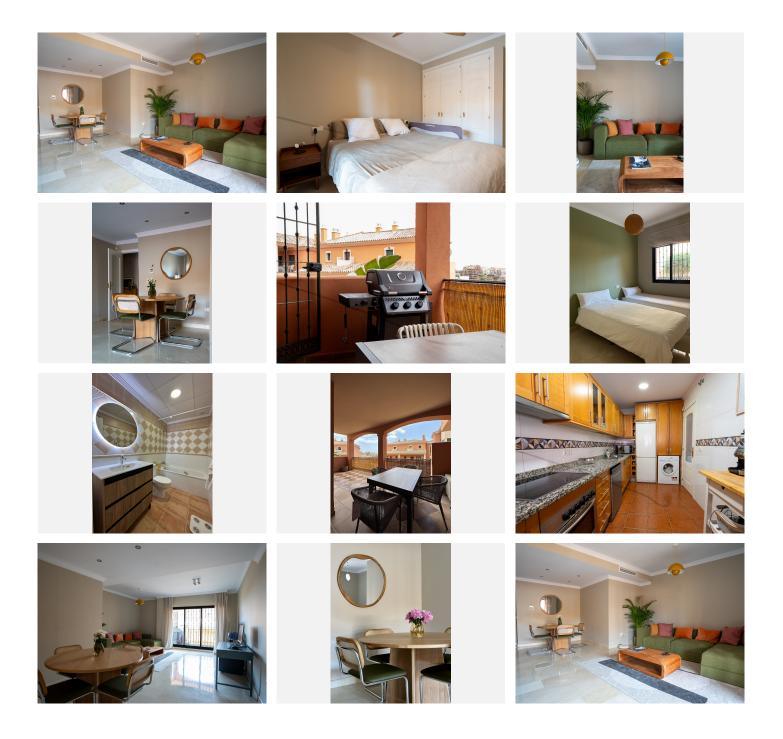

## REF# BEMR4900357 €307,500

| BEDS | BATHS | BUILT  | TERRACE |
|------|-------|--------|---------|
| 2    | 2     | 101 m² | 16 m²   |

Enjoy a serene environment in this bright and spacious apartment for sale in Elviria, Marbella, located just 3 minutes drive from beautiful beaches and very close to key services such as schools, shops and world class golf courses. Hidden in a quiet environment, this property offers the perfect combination of tranquility and comfort.

The apartment is in perfect condition, bright marble floor, fully equipped kitchen, two bedrooms with fitted wardrobes, two bathrooms, living-dining room, large terrace. Air conditioning cold and heat in all rooms, a very large garage space, and storage room. SUR orientation.