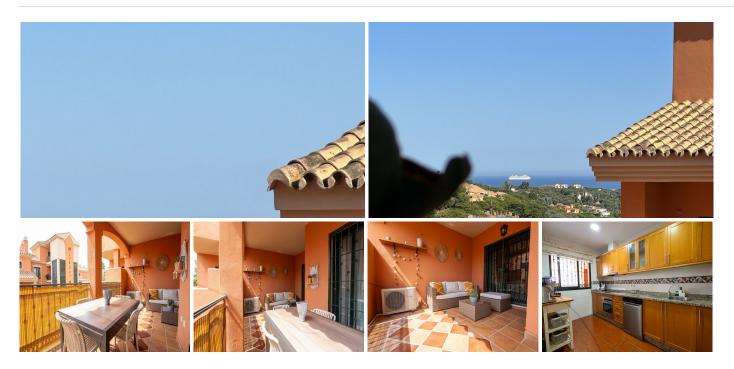

## REF# BEMR4900357 €307,500

| BEDS | BATHS | BUILT  | TERRACE |
|------|-------|--------|---------|
| 2    | 2     | 101 m² | 16 m²   |

Enjoy a serene environment in this bright and spacious apartment for sale in Elviria, Marbella, located just 3 minutes drive from beautiful beaches and very close to key services such as schools, shops and world class golf courses. Hidden in a quiet environment, this property offers the perfect combination of tranquility and comfort.

The apartment is in perfect condition, bright marble floor, fully equipped kitchen, two bedrooms with fitted wardrobes, two bathrooms, living-dining room, large terrace. Air conditioning cold and heat in all rooms, a very large garage space, and storage room. SUR orientation.