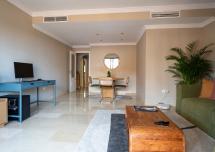

## REF# BEMR4900357 €307,500

| BEDS | BATHS | BUILT  | TERRACE |
|------|-------|--------|---------|
| 2    | 2     | 101 m² | 16 m²   |

Enjoy a serene environment in this bright and spacious apartment for sale in Elviria, Marbella, located just 3 minutes drive from beautiful beaches and very close to key services such as schools, shops and world class golf courses. Hidden in a quiet environment, this property offers the perfect combination of tranquility and comfort.

The apartment is in perfect condition, bright marble floor, fully equipped kitchen, two bedrooms with fitted wardrobes, two bathrooms, living-dining room, large terrace. Air conditioning cold and heat in all rooms, a very large garage space, and storage room. SUR orientation.