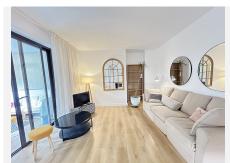

2 bedrooms apartment with a bathroom, sea views, west facing, refurbished recently. It is located in Playas del Duque The living room with open plan kitchen . The terrace is glazed and it has a nice dining area . The views are to the pedestrian promenade and to its side the wonderful sea, its so near that you nearly can touch it. Lots of light even the Bathroom with window. It is nice and confortable: Air conditioning, wooden flooring, nice kitchen, Garage and Securtity therefore its ready of course to enter living.