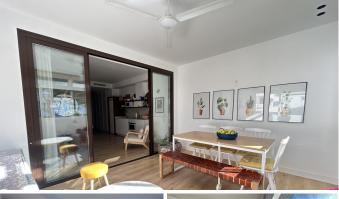

2 bedrooms apartment with a bathroom, sea views, west facing, refurbished recently. It is located in Playas del Duque The living room with open plan kitchen . The terrace is glazed and it has a nice dining area . The views are to the pedestrian promenade and to its side the wonderful sea, its so near that you nearly can touch it. Lots of light even the Bathroom with window. It is nice and confortable: Air conditioning, wooden flooring, nice kitchen, Garage and Securtity therefore its ready of course to enter living.