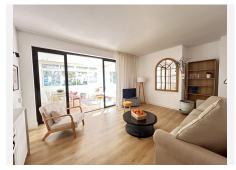

2 bedrooms apartment with a bathroom, sea views, west facing, refurbished recently. It is located in Playas del Duque The living room with open plan kitchen . The terrace is glazed and it has a nice dining area . The views are to the pedestrian promenade and to its side the wonderful sea, its so near that you nearly can touch it. Lots of light even the Bathroom with window. It is nice and confortable: Air conditioning, wooden flooring, nice kitchen, Garage and Securtity therefore its ready of course to enter living.