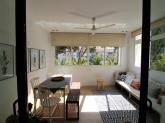

2 bedrooms apartment with a bathroom, sea views, west facing, refurbished recently. It is located in Playas del Duque The living room with open plan kitchen . The terrace is glazed and it has a nice dining area . The views are to the pedestrian promenade and to its side the wonderful sea, its so near that you nearly can touch it. Lots of light even the Bathroom with window. It is nice and confortable: Air conditioning, wooden flooring, nice kitchen, Garage and Securtity therefore its ready of course to enter living.