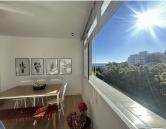

2 bedrooms apartment with a bathroom, sea views, west facing, refurbished recently. It is located in Playas del Duque The living room with open plan kitchen . The terrace is glazed and it has a nice dining area . The views are to the pedestrian promenade and to its side the wonderful sea, its so near that you nearly can touch it. Lots of light even the Bathroom with window. It is nice and confortable: Air conditioning, wooden flooring, nice kitchen, Garage and Securtity therefore its ready of course to enter living.