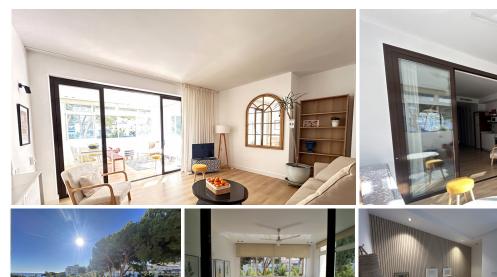

2 bedrooms apartment with a bathroom, sea views, west facing, refurbished recently. It is located in Playas del Duque The living room with open plan kitchen . The terrace is glazed and it has a nice dining area . The views are to the pedestrian promenade and to its side the wonderful sea, its so near that you nearly can touch it. Lots of light even the Bathroom with window. It is nice and confortable: Air conditioning, wooden flooring, nice kitchen, Garage and Securtity therefore its ready of course to enter living.