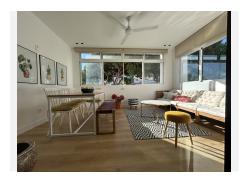

2 bedrooms apartment with a bathroom, sea views, west facing, refurbished recently. It is located in Playas del Duque The living room with open plan kitchen . The terrace is glazed and it has a nice dining area . The views are to the pedestrian promenade and to its side the wonderful sea, its so near that you nearly can touch it. Lots of light even the Bathroom with window. It is nice and confortable: Air conditioning, wooden flooring, nice kitchen, Garage and Securtity therefore its ready of course to enter living.