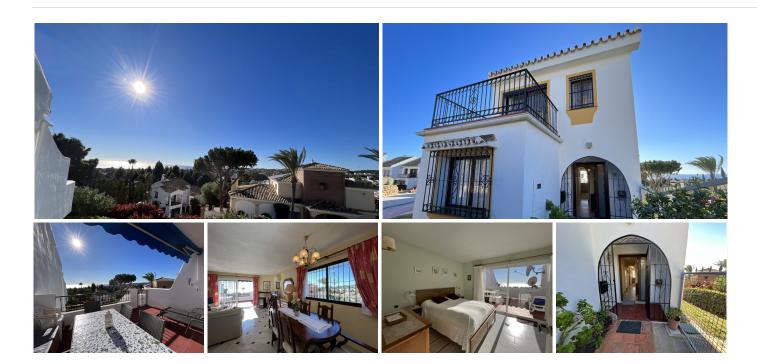

# TOWNHOUSE 4 BEDROOMS 3 BATHROOMS IN CALAHONDA

Calahonda

REF# BEMR4900453 €449,000

| BEDS | BATHS | BUILT  |
|------|-------|--------|
| 4    | 3     | 170 m² |

This charming townhouse is centrally located in Calahonda, just a 5-minute walk from the popular "strip" with numerous shops and restaurants, and only a 15-20-minute walk to the beach. Additionally, it's only a 4-minute walk to La Siesta golf course and Club del Sol, which offers tennis, padel, fitness facilities, and a coffee shop.

The property boasts 4 bedrooms and 3 bathrooms, offering plenty of space for comfortable living.

On the ground floor, you will find a small entrance hall, a bedroom, a bathroom, and a utility room located under the stairs. The spacious open-plan dining and living area leads to a large terrace with stunning sea views – the perfect spot to relax and enjoy the surroundings. The kitchen is semi-open, making it ideal for entertaining while maintaining a cozy atmosphere. Being an end townhouse, it benefits from an abundance

### BROMLEY ESTATES Marbella

of natural sunlight throughout the day.

Upstairs, you'll find two generous bedrooms, each with access to its own private terrace. One terrace offers magnificent sea views, while the other overlooks the pool area and the majestic mountains beyond

The property also includes a separate studio apartment with its own private entrance, making it perfect for rental income or accommodating guests. Additionally, there is a small storage room for extra space to keep belongings neatly tucked away.