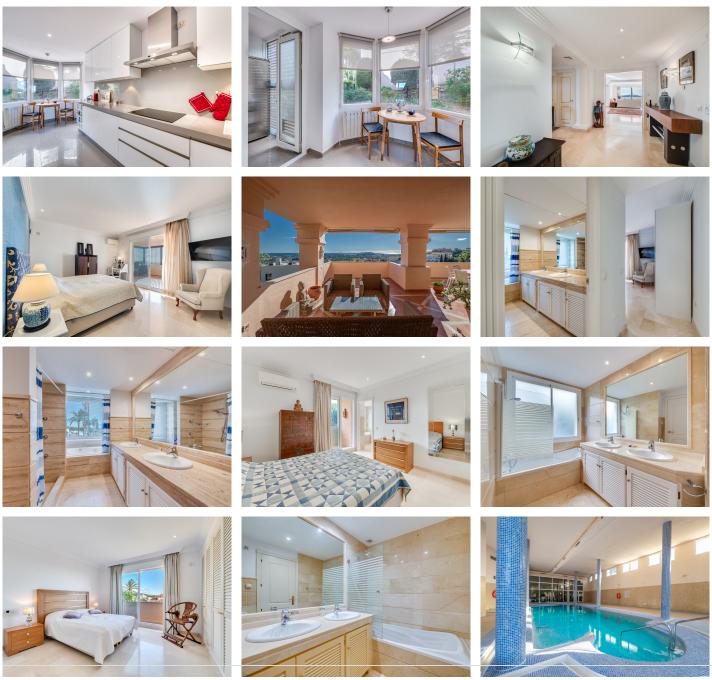

Featuring 3 spacious bedrooms, each with its own ensuite bathroom, plus a guest toilet, all with lovely views, the apartment is designed for both comfort and elegance.

The real star of the show is the expansive terrace, ideal for alfresco dining, entertaining, or simply soaking in the stunning Mediterranean views. Whether you're enjoying your morning coffee or hosting sunset dinners, the terrace elevates every moment.

Inside, the apartment is filled with natural light and offers a great open layout. While the interiors could benefit from some updating, this presents an excellent opportunity to design your dream space.