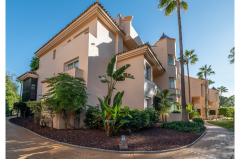

## Nueva Andalucia

REF# BEMR4900537 €1,350,000

| BEDS | BATHS | BUILT  | TERRACE |
|------|-------|--------|---------|
| 3    | 4     | 195 m² | 72 m²   |

This sun-drenched corner apartment with sea and partial golf views is a standout in Nueva Andalucía's sought-after Golf Valley. Located in a serene 24-hour gated community, this bright and spacious home offers a perfect blend of privacy, convenience, and potential.

Inside, the apartment is filled with natural light and offers a great open layout. While the interiors could benefit from some updating, this presents an excellent opportunity to design your dream space.