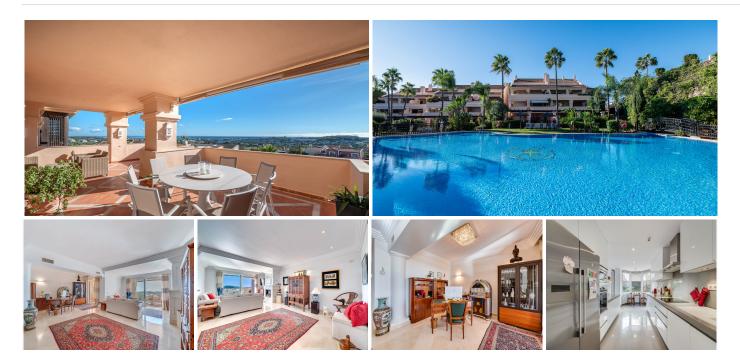

## Nueva Andalucia

REF# BEMR4900537 €1,350,000

| BEDS | BATHS | BUILT  | TERRACE |
|------|-------|--------|---------|
| 3    | 4     | 195 m² | 72 m²   |

This sun-drenched corner apartment with sea and partial golf views is a standout in Nueva Andalucía's sought-after Golf Valley. Located in a serene 24-hour gated community, this bright and spacious home offers a perfect blend of privacy, convenience, and potential.

Featuring 3 spacious bedrooms, each with its own ensuite bathroom, plus a guest toilet, all with lovely views, the apartment is designed for both comfort and elegance.

The real star of the show is the expansive terrace, ideal for alfresco dining, entertaining, or simply soaking in the stunning Mediterranean views. Whether you're enjoying your morning coffee or hosting sunset dinners, the terrace elevates every moment.

Inside, the apartment is filled with natural light and offers a great open layout. While the interiors could benefit from some updating, this presents an excellent opportunity to design your dream space.