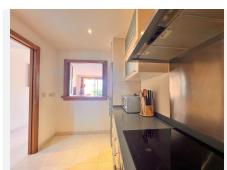

#### Main features:

Flat of 121 m<sup>2</sup>, with three bedrooms, all with fitted wardrobes.

Two terraces, a large one and a smaller one in one of the bedrooms.

Living-dining room with direct access to one of the terraces and independent fitted kitchen.

Two complete bathrooms, one with shower and the other one with bathtub.

Double glazed windows.

Parking space and storage room included in the price.