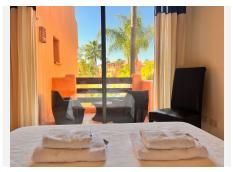

#### Main features:

Flat of 121 m<sup>2</sup>, with three bedrooms, all with fitted wardrobes.

Two terraces, a large one and a smaller one in one of the bedrooms.

Living-dining room with direct access to one of the terraces and independent fitted kitchen.

### **BROMLEY ESTATES**

Marbella

Well-kept gardens.

Two large swimming pools.

Gym and sauna available for residents.

24 hour security.

The urbanisation is situated within a 15 minute walk to the beach, offering a comfortable and practical environment for living or as a second home.