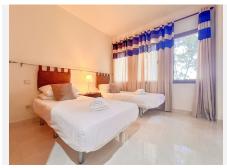

#### Main features:

Flat of 121 m<sup>2</sup>, with three bedrooms, all with fitted wardrobes.

Two terraces, a large one and a smaller one in one of the bedrooms.

Living-dining room with direct access to one of the terraces and independent fitted kitchen.