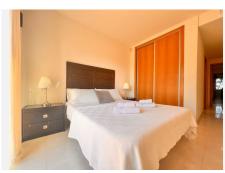

#### Main features:

Flat of 121 m<sup>2</sup>, with three bedrooms, all with fitted wardrobes.

Two terraces, a large one and a smaller one in one of the bedrooms.

Living-dining room with direct access to one of the terraces and independent fitted kitchen.

Two complete bathrooms, one with shower and the other one with bathtub.

Double glazed windows.

Parking space and storage room included in the price.