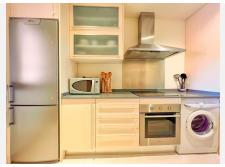

#### Main features:

Flat of 121 m<sup>2</sup>, with three bedrooms, all with fitted wardrobes.

Two terraces, a large one and a smaller one in one of the bedrooms.

Living-dining room with direct access to one of the terraces and independent fitted kitchen.

Two complete bathrooms, one with shower and the other one with bathtub.

Double glazed windows.

Parking space and storage room included in the price.