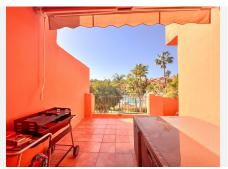

#### Main features:

Flat of 121 m<sup>2</sup>, with three bedrooms, all with fitted wardrobes.

Two terraces, a large one and a smaller one in one of the bedrooms.

Living-dining room with direct access to one of the terraces and independent fitted kitchen.