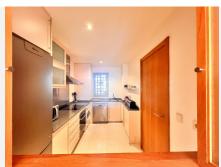

#### Main features:

Flat of 121 m<sup>2</sup>, with three bedrooms, all with fitted wardrobes.

Two terraces, a large one and a smaller one in one of the bedrooms.

Living-dining room with direct access to one of the terraces and independent fitted kitchen.

Two complete bathrooms, one with shower and the other one with bathtub.

Double glazed windows.

Parking space and storage room included in the price.