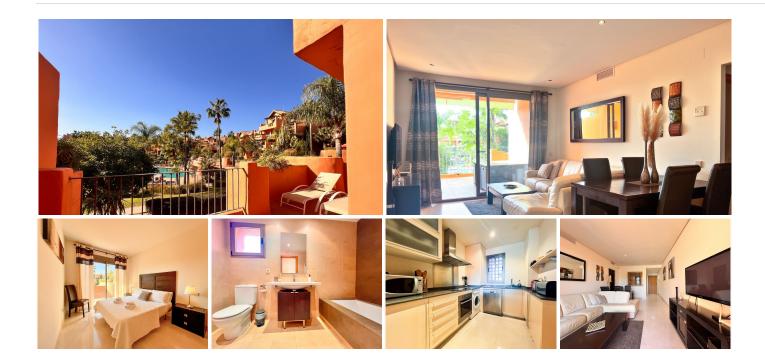

# MIDDLE FLOOR APARTMENT 3 BEDROOMS 2 BATHROOMS IN ESTEPONA

Stepona

REF# BEMR4900543 €390,000

| BEDS | BATHS | BUILT  | TERRACE |
|------|-------|--------|---------|
| 3    | 2     | 121 m² | 25 m²   |

This apartment with garage and storage room and in very good condition, is located in a quiet and secure urbanisation. It offers a well distributed and comfortable 3 bedroom space.

#### Main features:

Flat of 121 m<sup>2</sup>, with three bedrooms, all with fitted wardrobes.

Two terraces, a large one and a smaller one in one of the bedrooms.

Living-dining room with direct access to one of the terraces and independent fitted kitchen.

Two complete bathrooms, one with shower and the other one with bathtub.

Double glazed windows.

Parking space and storage room included in the price.

### **BROMLEY ESTATES**

Marbella

Well-kept gardens.

Two large swimming pools.

Gym and sauna available for residents.

24 hour security.

The urbanisation is situated within a 15 minute walk to the beach, offering a comfortable and practical environment for living or as a second home.