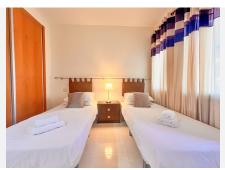

#### Main features:

Flat of 121 m<sup>2</sup>, with three bedrooms, all with fitted wardrobes.

Two terraces, a large one and a smaller one in one of the bedrooms.

Living-dining room with direct access to one of the terraces and independent fitted kitchen.

Two complete bathrooms, one with shower and the other one with bathtub.

Double glazed windows.

Parking space and storage room included in the price.