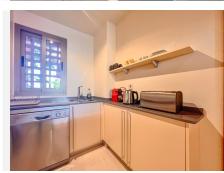

#### Main features:

Flat of 121 m<sup>2</sup>, with three bedrooms, all with fitted wardrobes.

Two terraces, a large one and a smaller one in one of the bedrooms.

Living-dining room with direct access to one of the terraces and independent fitted kitchen.

Two complete bathrooms, one with shower and the other one with bathtub.

Double glazed windows.

Parking space and storage room included in the price.