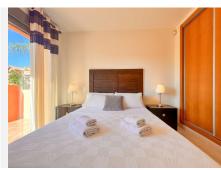

#### Main features:

Flat of 121 m<sup>2</sup>, with three bedrooms, all with fitted wardrobes.

Two terraces, a large one and a smaller one in one of the bedrooms.

Living-dining room with direct access to one of the terraces and independent fitted kitchen.

Two complete bathrooms, one with shower and the other one with bathtub.

Double glazed windows.

Parking space and storage room included in the price.