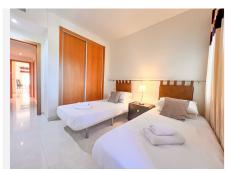

#### Main features:

Flat of 121 m<sup>2</sup>, with three bedrooms, all with fitted wardrobes.

Two terraces, a large one and a smaller one in one of the bedrooms.

Living-dining room with direct access to one of the terraces and independent fitted kitchen.

Two complete bathrooms, one with shower and the other one with bathtub.

Double glazed windows.

Parking space and storage room included in the price.