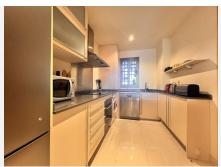

#### Main features:

Flat of 121 m<sup>2</sup>, with three bedrooms, all with fitted wardrobes.

Two terraces, a large one and a smaller one in one of the bedrooms.

Living-dining room with direct access to one of the terraces and independent fitted kitchen.