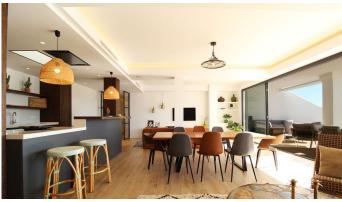

## PENTHOUSE 4 BEDROOMS 4.5 BATHROOMS IN LAS BRISAS

Las Brisas

REF# BEMR4901296 €2,750,000

| BEDS | BATHS | BUILT  | TERRACE |
|------|-------|--------|---------|
| 4    | 4.5   | 190 m² | 150 m²  |

This stunning, recently refurbished south/west-facing penthouse apartment is located frontline to the renowned Royal Las Brisas Golf Course, within a gated community offering 24-hour security, concierge, and reception services. Spread across one level, the property boasts breathtaking views of the golf course, the Mediterranean Sea, and the iconic La Concha mountain. No expense has been spared in the high-end refurbishment of the penthouse, which features four spacious bedrooms, each with its own luxurious ensuite bathroom. Hardwood flooring flows throughout, and floor-to-ceiling glass doors and windows in most areas allow an abundance of natural light to fill the space.