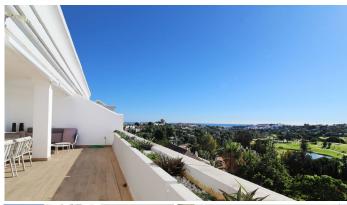

## PENTHOUSE 4 BEDROOMS 4.5 BATHROOMS IN LAS BRISAS

Las Brisas

REF# BEMR4901296 €2,750,000

| BEDS | BATHS | BUILT  | TERRACE |
|------|-------|--------|---------|
| 4    | 4.5   | 190 m² | 150 m²  |

This stunning, recently refurbished south/west-facing penthouse apartment is located frontline to the renowned Royal Las Brisas Golf Course, within a gated community offering 24-hour security, concierge, and reception services. Spread across one level, the property boasts breathtaking views of the golf course, the Mediterranean Sea, and the iconic La Concha mountain. No expense has been spared in the high-end refurbishment of the penthouse, which features four spacious bedrooms, each with its own luxurious ensuite bathroom. Hardwood flooring flows throughout, and floor-to-ceiling glass doors and windows in most areas allow an abundance of natural light to fill the space.

The complex is situated directly next to the Las Brisas Golf Clubhouse, where residents can enjoy access to its restaurant overlooking the course. Additional amenities, including Aloha College and other famous golf courses in the Golf Valley, are just a short drive away. The property also includes a heated swimming pool, private underground parking and a storage room.