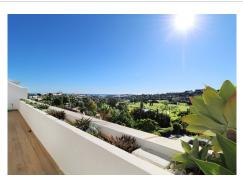

## PENTHOUSE 4 BEDROOMS 4.5 BATHROOMS IN LAS BRISAS

Las Brisas

REF# BEMR4901296 €2,750,000

| BEDS | BATHS | BUILT  | TERRACE |
|------|-------|--------|---------|
| 4    | 4.5   | 190 m² | 150 m²  |

This stunning, recently refurbished south/west-facing penthouse apartment is located frontline to the renowned Royal Las Brisas Golf Course, within a gated community offering 24-hour security, concierge, and reception services. Spread across one level, the property boasts breathtaking views of the golf course, the Mediterranean Sea, and the iconic La Concha mountain. No expense has been spared in the high-end refurbishment of the penthouse, which features four spacious bedrooms, each with its own luxurious ensuite bathroom. Hardwood flooring flows throughout, and floor-to-ceiling glass doors and windows in most areas allow an abundance of natural light to fill the space.

The complex is situated directly next to the Las Brisas Golf Clubhouse, where residents can enjoy access to its restaurant overlooking the course. Additional amenities, including Aloha College and other famous golf courses in the Golf Valley, are just a short drive away. The property also includes a heated swimming pool, private underground parking and a storage room.