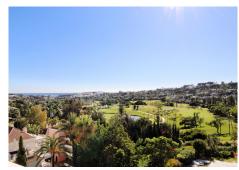

## PENTHOUSE 4 BEDROOMS 4.5 BATHROOMS IN LAS BRISAS

Las Brisas

REF# BEMR4901296 €2,750,000

| BEDS | BATHS | BUILT  | TERRACE |
|------|-------|--------|---------|
| 4    | 4.5   | 190 m² | 150 m²  |

This stunning, recently refurbished south/west-facing penthouse apartment is located frontline to the renowned Royal Las Brisas Golf Course, within a gated community offering 24-hour security, concierge, and reception services. Spread across one level, the property boasts breathtaking views of the golf course, the Mediterranean Sea, and the iconic La Concha mountain. No expense has been spared in the high-end refurbishment of the penthouse, which features four spacious bedrooms, each with its own luxurious ensuite bathroom. Hardwood flooring flows throughout, and floor-to-ceiling glass doors and windows in most areas allow an abundance of natural light to fill the space.