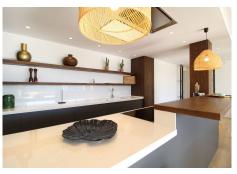

## PENTHOUSE 4 BEDROOMS 4.5 BATHROOMS IN LAS BRISAS

Las Brisas

REF# BEMR4901296 €2,750,000

| BEDS | BATHS | BUILT  | TERRACE |
|------|-------|--------|---------|
| 4    | 4.5   | 190 m² | 150 m²  |

This stunning, recently refurbished south/west-facing penthouse apartment is located frontline to the renowned Royal Las Brisas Golf Course, within a gated community offering 24-hour security, concierge, and reception services. Spread across one level, the property boasts breathtaking views of the golf course, the Mediterranean Sea, and the iconic La Concha mountain. No expense has been spared in the high-end refurbishment of the penthouse, which features four spacious bedrooms, each with its own luxurious ensuite bathroom. Hardwood flooring flows throughout, and floor-to-ceiling glass doors and windows in most areas allow an abundance of natural light to fill the space.