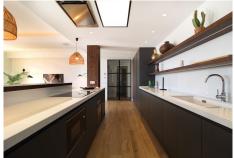

## PENTHOUSE 4 BEDROOMS 4.5 BATHROOMS IN LAS BRISAS

Las Brisas

REF# BEMR4901296 €2,750,000

| BEDS | BATHS | BUILT  | TERRACE |
|------|-------|--------|---------|
| 4    | 4.5   | 190 m² | 150 m²  |

This stunning, recently refurbished south/west-facing penthouse apartment is located frontline to the renowned Royal Las Brisas Golf Course, within a gated community offering 24-hour security, concierge, and reception services. Spread across one level, the property boasts breathtaking views of the golf course, the Mediterranean Sea, and the iconic La Concha mountain. No expense has been spared in the high-end refurbishment of the penthouse, which features four spacious bedrooms, each with its own luxurious ensuite bathroom. Hardwood flooring flows throughout, and floor-to-ceiling glass doors and windows in most areas allow an abundance of natural light to fill the space.