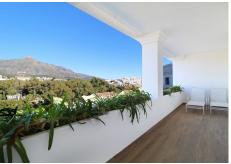

## PENTHOUSE 4 BEDROOMS 4.5 BATHROOMS IN LAS BRISAS

Las Brisas

REF# BEMR4901296 €2,750,000

| BEDS | BATHS | BUILT  | TERRACE |
|------|-------|--------|---------|
| 4    | 4.5   | 190 m² | 150 m²  |

This stunning, recently refurbished south/west-facing penthouse apartment is located frontline to the renowned Royal Las Brisas Golf Course, within a gated community offering 24-hour security, concierge, and reception services. Spread across one level, the property boasts breathtaking views of the golf course, the Mediterranean Sea, and the iconic La Concha mountain. No expense has been spared in the high-end refurbishment of the penthouse, which features four spacious bedrooms, each with its own luxurious ensuite bathroom. Hardwood flooring flows throughout, and floor-to-ceiling glass doors and windows in most areas allow an abundance of natural light to fill the space.

The complex is situated directly next to the Las Brisas Golf Clubhouse, where residents can enjoy access to its restaurant overlooking the course. Additional amenities, including Aloha College and other famous golf courses in the Golf Valley, are just a short drive away. The property also includes a heated swimming pool, private underground parking and a storage room.