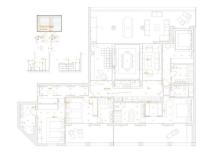

## PENTHOUSE 4 BEDROOMS 4.5 BATHROOMS IN LAS BRISAS

Las Brisas

REF# BEMR4901296 €2,750,000

| BEDS | BATHS | BUILT  | TERRACE |
|------|-------|--------|---------|
| 4    | 4.5   | 190 m² | 150 m²  |

This stunning, recently refurbished south/west-facing penthouse apartment is located frontline to the renowned Royal Las Brisas Golf Course, within a gated community offering 24-hour security, concierge, and reception services. Spread across one level, the property boasts breathtaking views of the golf course, the Mediterranean Sea, and the iconic La Concha mountain. No expense has been spared in the high-end refurbishment of the penthouse, which features four spacious bedrooms, each with its own luxurious ensuite bathroom. Hardwood flooring flows throughout, and floor-to-ceiling glass doors and windows in most areas allow an abundance of natural light to fill the space.