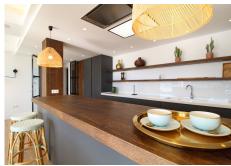

## PENTHOUSE 4 BEDROOMS 4.5 BATHROOMS IN LAS BRISAS

Las Brisas

REF# BEMR4901296 €2,750,000

| BEDS | BATHS | BUILT  | TERRACE |
|------|-------|--------|---------|
| 4    | 4.5   | 190 m² | 150 m²  |

This stunning, recently refurbished south/west-facing penthouse apartment is located frontline to the renowned Royal Las Brisas Golf Course, within a gated community offering 24-hour security, concierge, and reception services. Spread across one level, the property boasts breathtaking views of the golf course, the Mediterranean Sea, and the iconic La Concha mountain. No expense has been spared in the high-end refurbishment of the penthouse, which features four spacious bedrooms, each with its own luxurious ensuite bathroom. Hardwood flooring flows throughout, and floor-to-ceiling glass doors and windows in most areas allow an abundance of natural light to fill the space.