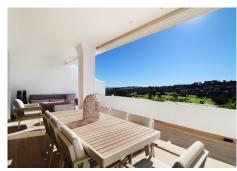

## PENTHOUSE 4 BEDROOMS 4.5 BATHROOMS IN LAS BRISAS

Las Brisas

REF# BEMR4901296 €2,750,000

| BEDS | BATHS | BUILT  | TERRACE |
|------|-------|--------|---------|
| 4    | 4.5   | 190 m² | 150 m²  |

This stunning, recently refurbished south/west-facing penthouse apartment is located frontline to the renowned Royal Las Brisas Golf Course, within a gated community offering 24-hour security, concierge, and reception services. Spread across one level, the property boasts breathtaking views of the golf course, the Mediterranean Sea, and the iconic La Concha mountain. No expense has been spared in the high-end refurbishment of the penthouse, which features four spacious bedrooms, each with its own luxurious ensuite bathroom. Hardwood flooring flows throughout, and floor-to-ceiling glass doors and windows in most areas allow an abundance of natural light to fill the space.

The complex is situated directly next to the Las Brisas Golf Clubhouse, where residents can enjoy access to its restaurant overlooking the course. Additional amenities, including Aloha College and other famous golf courses in the Golf Valley, are just a short drive away. The property also includes a heated swimming pool, private underground parking and a storage room.