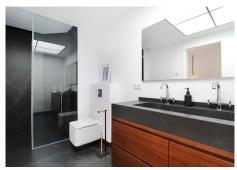

## PENTHOUSE 4 BEDROOMS 4.5 BATHROOMS IN LAS BRISAS

Las Brisas

REF# BEMR4901296 €2,750,000

| BEDS | BATHS | BUILT  | TERRACE |
|------|-------|--------|---------|
| 4    | 4.5   | 190 m² | 150 m²  |

This stunning, recently refurbished south/west-facing penthouse apartment is located frontline to the renowned Royal Las Brisas Golf Course, within a gated community offering 24-hour security, concierge, and reception services. Spread across one level, the property boasts breathtaking views of the golf course, the Mediterranean Sea, and the iconic La Concha mountain. No expense has been spared in the high-end refurbishment of the penthouse, which features four spacious bedrooms, each with its own luxurious ensuite bathroom. Hardwood flooring flows throughout, and floor-to-ceiling glass doors and windows in most areas allow an abundance of natural light to fill the space.