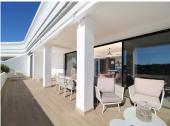

## PENTHOUSE 4 BEDROOMS 4.5 BATHROOMS IN LAS BRISAS

Las Brisas

REF# BEMR4901296 €2,750,000

| BEDS | BATHS | BUILT  | TERRACE |
|------|-------|--------|---------|
| 4    | 4.5   | 190 m² | 150 m²  |

This stunning, recently refurbished south/west-facing penthouse apartment is located frontline to the renowned Royal Las Brisas Golf Course, within a gated community offering 24-hour security, concierge, and reception services. Spread across one level, the property boasts breathtaking views of the golf course, the Mediterranean Sea, and the iconic La Concha mountain. No expense has been spared in the high-end refurbishment of the penthouse, which features four spacious bedrooms, each with its own luxurious ensuite bathroom. Hardwood flooring flows throughout, and floor-to-ceiling glass doors and windows in most areas allow an abundance of natural light to fill the space.