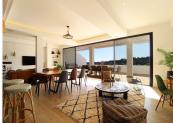

## PENTHOUSE 4 BEDROOMS 4.5 BATHROOMS IN LAS BRISAS

Las Brisas

REF# BEMR4901296 €2,750,000

| BEDS | BATHS | BUILT  | TERRACE |
|------|-------|--------|---------|
| 4    | 4.5   | 190 m² | 150 m²  |

This stunning, recently refurbished south/west-facing penthouse apartment is located frontline to the renowned Royal Las Brisas Golf Course, within a gated community offering 24-hour security, concierge, and reception services. Spread across one level, the property boasts breathtaking views of the golf course, the Mediterranean Sea, and the iconic La Concha mountain. No expense has been spared in the high-end refurbishment of the penthouse, which features four spacious bedrooms, each with its own luxurious ensuite bathroom. Hardwood flooring flows throughout, and floor-to-ceiling glass doors and windows in most areas allow an abundance of natural light to fill the space.