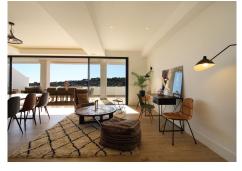

## PENTHOUSE 4 BEDROOMS 4.5 BATHROOMS IN LAS BRISAS

Las Brisas

REF# BEMR4901296 €2,750,000

| BEDS | BATHS | BUILT  | TERRACE |
|------|-------|--------|---------|
| 4    | 4.5   | 190 m² | 150 m²  |

This stunning, recently refurbished south/west-facing penthouse apartment is located frontline to the renowned Royal Las Brisas Golf Course, within a gated community offering 24-hour security, concierge, and reception services. Spread across one level, the property boasts breathtaking views of the golf course, the Mediterranean Sea, and the iconic La Concha mountain. No expense has been spared in the high-end refurbishment of the penthouse, which features four spacious bedrooms, each with its own luxurious ensuite bathroom. Hardwood flooring flows throughout, and floor-to-ceiling glass doors and windows in most areas allow an abundance of natural light to fill the space.