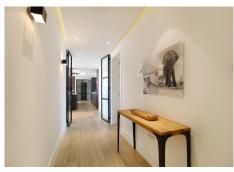

## PENTHOUSE 4 BEDROOMS 4.5 BATHROOMS IN LAS BRISAS

Las Brisas

REF# BEMR4901296 €2,750,000

| BEDS | BATHS | BUILT  | TERRACE |
|------|-------|--------|---------|
| 4    | 4.5   | 190 m² | 150 m²  |

This stunning, recently refurbished south/west-facing penthouse apartment is located frontline to the renowned Royal Las Brisas Golf Course, within a gated community offering 24-hour security, concierge, and reception services. Spread across one level, the property boasts breathtaking views of the golf course, the Mediterranean Sea, and the iconic La Concha mountain. No expense has been spared in the high-end refurbishment of the penthouse, which features four spacious bedrooms, each with its own luxurious ensuite bathroom. Hardwood flooring flows throughout, and floor-to-ceiling glass doors and windows in most areas allow an abundance of natural light to fill the space.