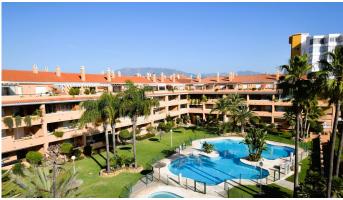

## PENTHOUSE 2 BEDROOMS 1 BATHROOM IN LA CALA DE MIJAS

La Cala de Mijas

REF# BEMR4901380 €575,000

| BEDS | BATHS | BUILT | TERRACE |
|------|-------|-------|---------|
| 2    | 1     | 56 m² | 70 m²   |

There are only 2 penthouses in this second line beach complex that have this enviable location looking directly out to the Mediterranean sea and this is one of them. Set on the front corner of one side of the complex, this penthouse has both a covered and uncovered terrace on 2 sides to make the most of sun and shade at any time of the year whilst taking in those incredible sea views. Inside, there is a good sized lounge with modernised open plan kitchen, 2 bedrooms and a bathroom. There is also an underground parking space and communal pools and gardens. Bars, restaurants, supermarket and of course the beach are all within metres of your front door.