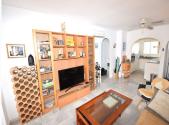

## PENTHOUSE 2 BEDROOMS 1 BATHROOM IN LA CALA DE MIJAS

La Cala de Mijas

REF# BEMR4901380 €575,000

| BEDS | BATHS | BUILT | TERRACE |
|------|-------|-------|---------|
| 2    | 1     | 56 m² | 70 m²   |

There are only 2 penthouses in this second line beach complex that have this enviable location looking directly out to the Mediterranean sea and this is one of them. Set on the front corner of one side of the complex, this penthouse has both a covered and uncovered terrace on 2 sides to make the most of sun and shade at any time of the year whilst taking in those incredible sea views. Inside, there is a good sized lounge with modernised open plan kitchen, 2 bedrooms and a bathroom. There is also an underground parking space and communal pools and gardens. Bars, restaurants, supermarket and of course the beach are all within metres of your front door.