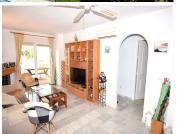

## PENTHOUSE 2 BEDROOMS 1 BATHROOM IN LA CALA DE MIJAS

La Cala de Mijas

REF# BEMR4901380 €575,000

| BEDS | BATHS | BUILT | TERRACE |
|------|-------|-------|---------|
| 2    | 1     | 56 m² | 70 m²   |

There are only 2 penthouses in this second line beach complex that have this enviable location looking directly out to the Mediterranean sea and this is one of them. Set on the front corner of one side of the complex, this penthouse has both a covered and uncovered terrace on 2 sides to make the most of sun and shade at any time of the year whilst taking in those incredible sea views. Inside, there is a good sized lounge with modernised open plan kitchen, 2 bedrooms and a bathroom. There is also an underground parking space and communal pools and gardens. Bars, restaurants, supermarket and of course the beach are all within metres of your front door.