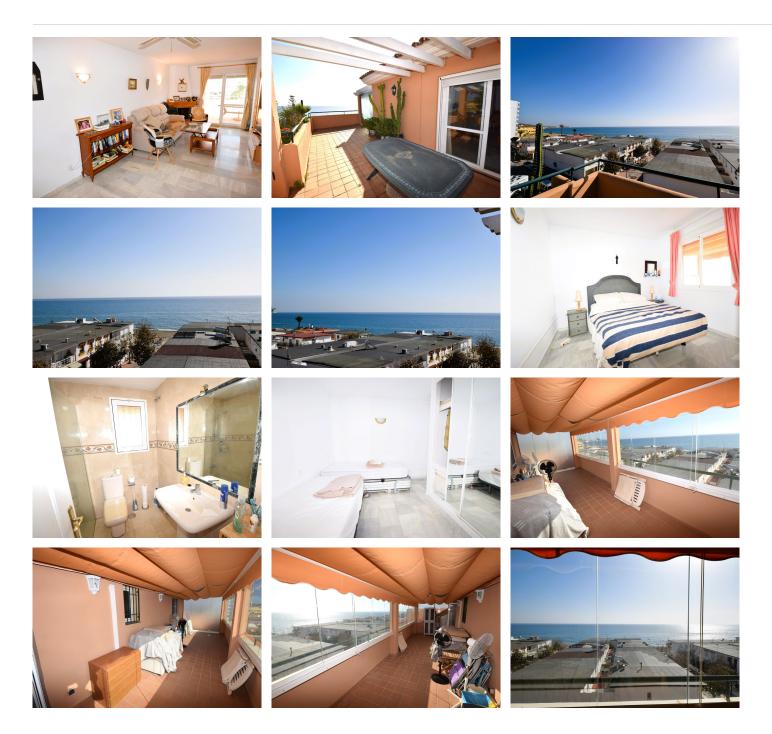

## PENTHOUSE 2 BEDROOMS 1 BATHROOM IN LA CALA DE MIJAS

La Cala de Mijas

REF# BEMR4901380 €575,000

| BEDS | BATHS | BUILT | TERRACE |
|------|-------|-------|---------|
| 2    | 1     | 56 m² | 70 m²   |

There are only 2 penthouses in this second line beach complex that have this enviable location looking directly out to the Mediterranean sea and this is one of them. Set on the front corner of one side of the complex, this penthouse has both a covered and uncovered terrace on 2 sides to make the most of sun and shade at any time of the year whilst taking in those incredible sea views. Inside, there is a good sized lounge with modernised open plan kitchen, 2 bedrooms and a bathroom. There is also an underground parking space and communal pools and gardens. Bars, restaurants, supermarket and of course the beach are all within metres of your front door.