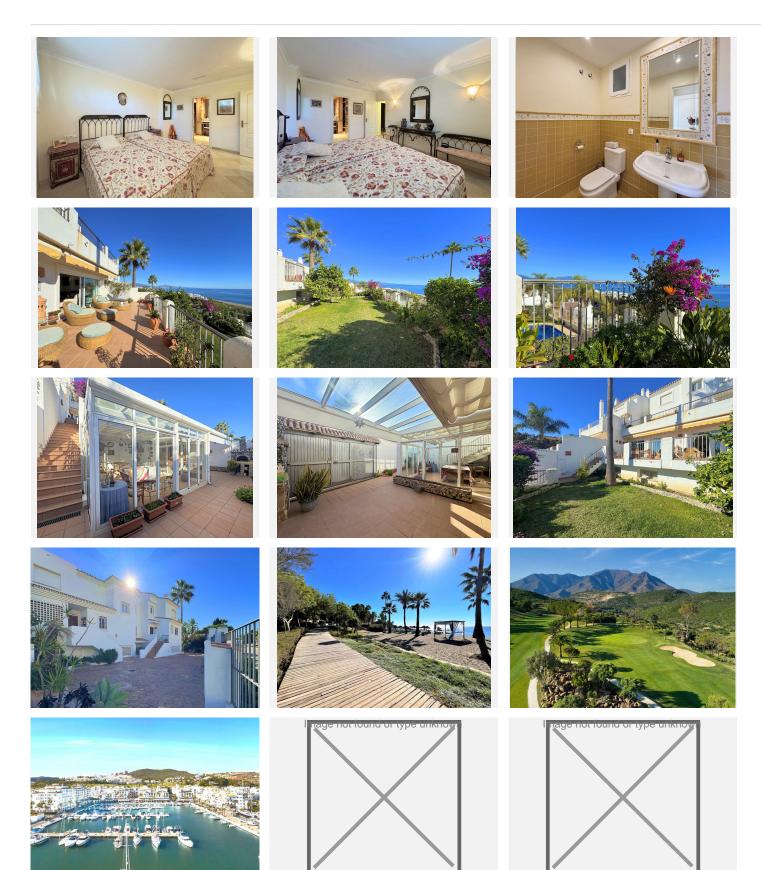

# DUPLEX 4 BEDROOMS 4 BATHROOMS IN CASARES PLAYA

Casares Playa

REF# BEMR4901596 €585,000

| BEDS | BATHS | BUILT  | PLOT  | TERRACE |
|------|-------|--------|-------|---------|
| 4    | 4     | 270 m² | 50 m² | 50 m²   |

Spectacular duplex with panoramic sea views, a true oasis in Casares Costa, an area in full development that combines tranquillity and exclusivity. Surrounded by prestigious golf courses such as Finca Cortesín and only 750 metres from the region's charming beaches, this property will allow you to enjoy a wide range of restaurants, beach bars, leisure areas and the extensive seafront promenade that connects the entire Costa del Sol. The south-east facing property is distributed over three levels designed to maximise comfort and functionality. On the main floor, you will find a spacious and bright living room that, through large windows, opens onto a magnificent terrace with unparalleled views of the entire coastline and a cosy private garden with fruit trees. On the lower floor, there are four comfortable bedrooms and three complete bathrooms, perfect to cover all the needs of your family or guests. Furthermore, this property stands out for its large private parking area and an additional multifunctional space that can be adapted as a gymnasium, games room or any other use you wish. Forming part of a private urbanisation that includes a communal swimming pool and green areas, this unique property is an exceptional opportunity for those looking for luxury, comfort and Mediterranean lifestyle. Don't miss the opportunity to visit it and fall in love!