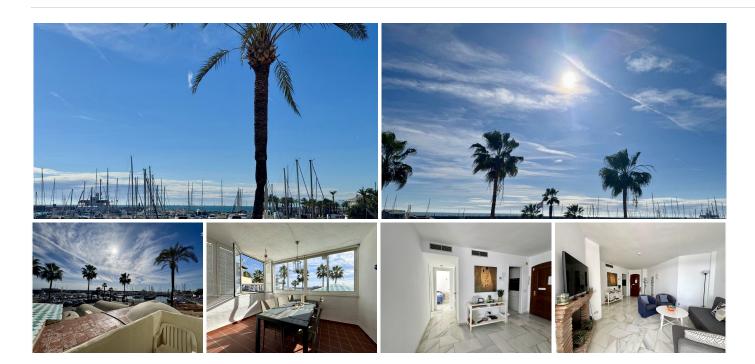

<sup>\*\*</sup>Stunning apartment with Marina Views in Puerto Marina, Benalmádena\*\*

Located in the heart of the iconic Puerto Marina in Benalmádena – one of the world's most renowned marinas – this apartment offers the perfect combination of comfort, style, and an unbeatable location.

Situated on the first floor and covering 95 m<sup>2</sup>, the apartment features a spacious, bright living room with a fireplace, as well as direct access to a covered terrace where you can enjoy breathtaking views of the marina and the sea.

## BROMLEY ESTATES Marbella

The apartment includes two bathrooms and two spacious bedrooms, one of which has direct access to a small balcony with the same stunning marina views.

This apartment, sold fully furnished, is perfect as a holiday home or as a vacation rental investment – with an existing tourist license in place, allowing for income potential. The location offers unparalleled access to local attractions, restaurants, and the sunny beach, just a short walk away.