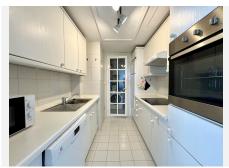

The kitchen is practical and fully equipped with all necessary amenities. There is also a storage room with a washing machine, adding extra convenience.