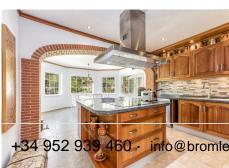

## HOUSE 6 BEDROOMS 4 BATHROOMS IN BENALMADENA COSTA

Benalmadena Costa

REF# BEMR4901638 €1,490,000

| BEDS | BATHS | BUILT              | PLOT    |
|------|-------|--------------------|---------|
| 6    | 4     | 500 m <sup>2</sup> | 1590 m² |