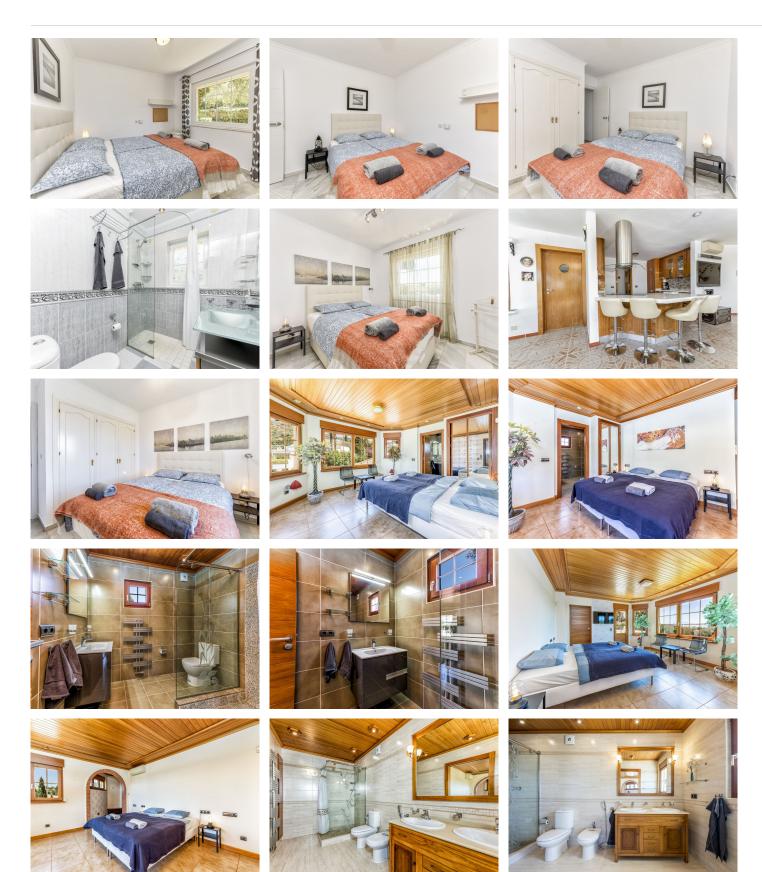

## HOUSE 6 BEDROOMS 4 BATHROOMS IN BENALMADENA COSTA

Benalmadena Costa

REF# BEMR4901638 €1,490,000

| BEDS | BATHS | BUILT              | PLOT    |
|------|-------|--------------------|---------|
| 6    | 4     | 500 m <sup>2</sup> | 1590 m² |

Wake up every day contemplating a unique spectacle: enjoy panoramic views of the sea and mountains from the comfort of your home.

Luxury living in an exclusive environment: Located in the prestigious community of Torremuelle, this villa combines privacy, distinction and an incomparable lifestyle.

With an unbeatable location: A few steps from shops, restaurants and supermarkets, to guarantee maximum comfort in your daily life.

Heated Pool: Relax and enjoy a swim in your private year-round pool, designed for your comfort and low maintenance.

#### **BROMLEY ESTATES**

. Marbella.

Space and security assured: A large garage at the entrance with capacity for three vehicles and additional storage space, designed to satisfy all your needs.

A perfect space to enjoy the outdoors: Its landscaped garden and barbecue area make it an ideal place for family gatherings and unforgettable moments with friends.