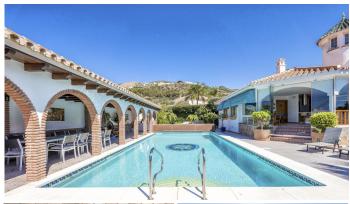

## HOUSE 6 BEDROOMS 4 BATHROOMS IN BENALMADENA COSTA

Benalmadena Costa

REF# BEMR4901638 €1,490,000

| BEDS | BATHS | BUILT              | PLOT    |
|------|-------|--------------------|---------|
| 6    | 4     | 500 m <sup>2</sup> | 1590 m² |

Wake up every day contemplating a unique spectacle: enjoy panoramic views of the sea and mountains from the comfort of your home.

Luxury living in an exclusive environment: Located in the prestigious community of Torremuelle, this villa combines privacy, distinction and an incomparable lifestyle.

With an unbeatable location: A few steps from shops, restaurants and supermarkets, to guarantee maximum comfort in your daily life.

Heated Pool: Relax and enjoy a swim in your private year-round pool, designed for your comfort and low maintenance.