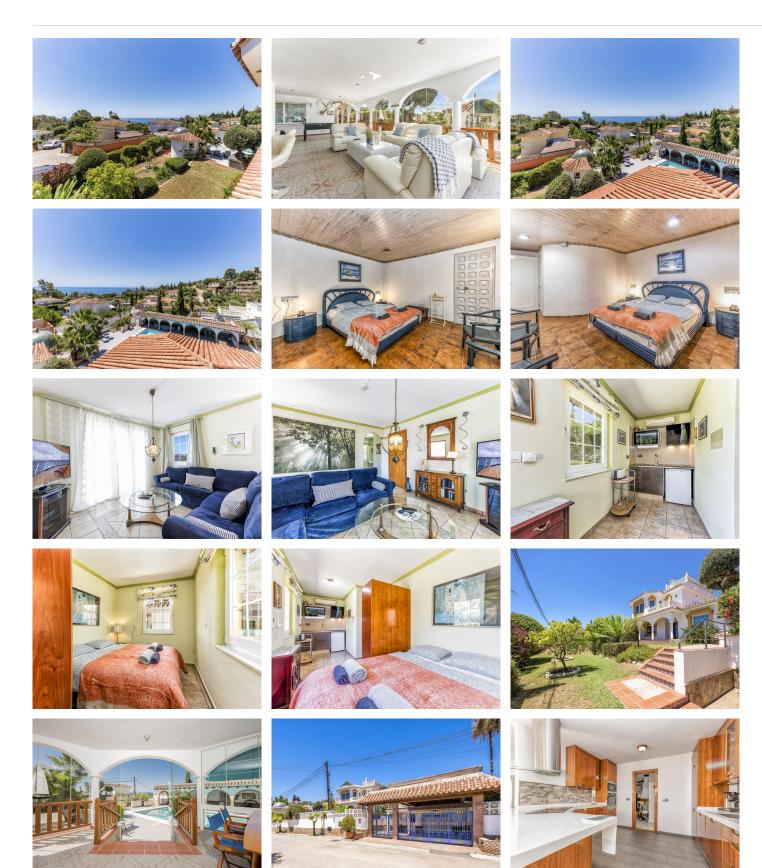

## HOUSE 6 BEDROOMS 4 BATHROOMS IN BENALMADENA COSTA

Benalmadena Costa

REF# BEMR4901638 €1,490,000

| BEDS | BATHS | BUILT              | PLOT    |
|------|-------|--------------------|---------|
| 6    | 4     | 500 m <sup>2</sup> | 1590 m² |

Wake up every day contemplating a unique spectacle: enjoy panoramic views of the sea and mountains from the comfort of your home.

Luxury living in an exclusive environment: Located in the prestigious community of Torremuelle, this villa combines privacy, distinction and an incomparable lifestyle.

With an unbeatable location: A few steps from shops, restaurants and supermarkets, to guarantee maximum comfort in your daily life.

Heated Pool: Relax and enjoy a swim in your private year-round pool, designed for your comfort and low maintenance.

#### **BROMLEY ESTATES**

. Marbella.

Space and security assured: A large garage at the entrance with capacity for three vehicles and additional storage space, designed to satisfy all your needs.

A perfect space to enjoy the outdoors: Its landscaped garden and barbecue area make it an ideal place for family gatherings and unforgettable moments with friends.