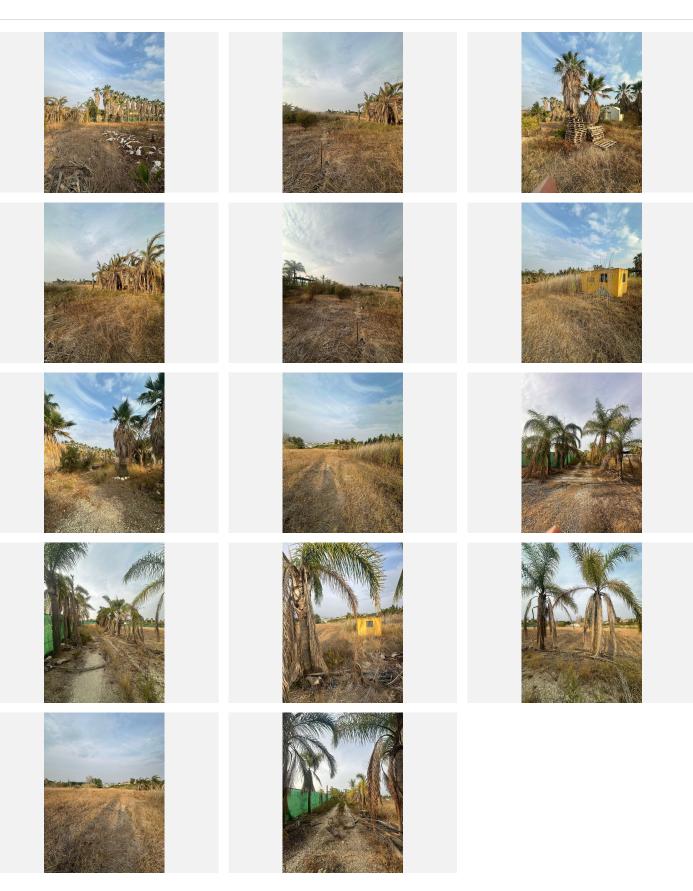

## REF# BEMR4901692 €325,000

| BEDS | BATHS | BUILT | PLOT    |
|------|-------|-------|---------|
|      |       | 86 m² | 7529 m² |

This charming 7,529 m<sup>2</sup> rustic plot, located in the peaceful countryside of Alhaurín de la Torre, offers an incredible opportunity for those seeking a balance between natural tranquility and proximity to modern conveniences Set in the desirable area of Romeral Norte, the property provides endless possibilities for agricultural projects, recreational activities, or the creation of a private retreat With a price of just €325,000, this plot is perfect for those looking to invest in a slice of Andalusian paradise

The land boasts a total of 86 m<sup>2</sup> of built structures including two storage units and a small sports facility which provide a solid foundation for further development or immediate use Whether you dream of creating an agricultural haven, a sustainable living project, or simply a peaceful escape from city life, this plot offers the perfect canvas Adding to its charm is a picturesque arroyo or stream which runs along the southern boundary of the property enhancing the natural beauty of the land and creating opportunities for landscaping or eco-friendly projects The fertile soil classified as rustic and ideal for dry farming makes this plot a fantastic choice for anyone with an interest in cultivation or sustainable agricultural endeavors