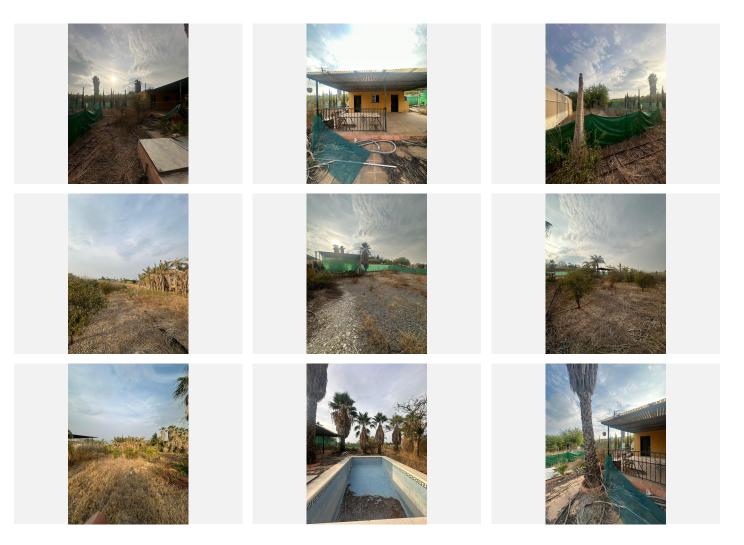

## REF# BEMR4901692 €325,000

| BEDS | BATHS | BUILT | PLOT    |
|------|-------|-------|---------|
|      |       | 86 m² | 7529 m² |

This charming 7,529 m<sup>2</sup> rustic plot, located in the peaceful countryside of Alhaurín de la Torre, offers an incredible opportunity for those seeking a balance between natural tranquility and proximity to modern conveniences Set in the desirable area of Romeral Norte, the property provides endless possibilities for agricultural projects, recreational activities, or the creation of a private retreat With a price of just €325,000, this plot is perfect for those looking to invest in a slice of Andalusian paradise

The land boasts a total of 86 m<sup>2</sup> of built structures including two storage units and a small sports facility which provide a solid foundation for further development or immediate use Whether you dream of creating an agricultural haven, a sustainable living project, or simply a peaceful escape from city life, this plot offers the perfect canvas Adding to its charm is a picturesque arroyo or stream which runs along the southern boundary of the property enhancing the natural beauty of the land and creating opportunities for landscaping or eco-friendly projects The fertile soil classified as rustic and ideal for dry farming makes this plot a fantastic choice for anyone with an interest in cultivation or sustainable agricultural endeavors