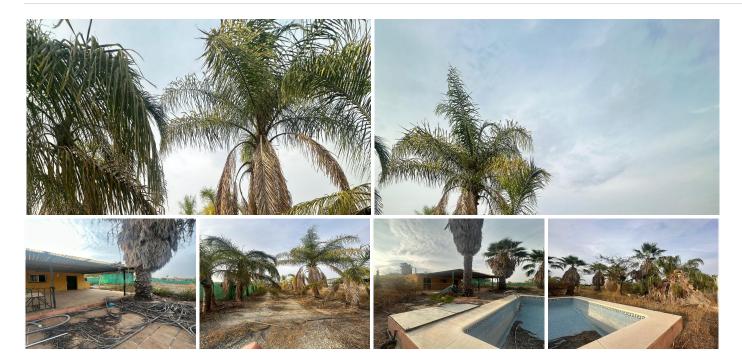

## REF# BEMR4901692 €325,000

| BEDS | BATHS | BUILT | PLOT    |
|------|-------|-------|---------|
|      |       | 86 m² | 7529 m² |

This charming 7,529 m<sup>2</sup> rustic plot, located in the peaceful countryside of Alhaurín de la Torre, offers an incredible opportunity for those seeking a balance between natural tranquility and proximity to modern conveniences Set in the desirable area of Romeral Norte, the property provides endless possibilities for agricultural projects, recreational activities, or the creation of a private retreat With a price of just €325,000, this plot is perfect for those looking to invest in a slice of Andalusian paradise

The land boasts a total of 86 m<sup>2</sup> of built structures including two storage units and a small sports facility which provide a solid foundation for further development or immediate use Whether you dream of creating an agricultural haven, a sustainable living project, or simply a peaceful escape from city life, this plot offers the perfect canvas Adding to its charm is a picturesque arroyo or stream which runs along the southern boundary of the property enhancing the natural beauty of the land and creating opportunities for landscaping or eco-friendly projects The fertile soil classified as rustic and ideal for dry farming makes this plot a fantastic choice for anyone with an interest in cultivation or sustainable agricultural endeavors