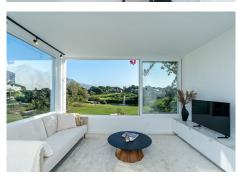

Welcome to this stunningly refurbished 3-bedroom, 2-bathroom top-floor apartment, located in a prestigious gated community in Nueva Andalucía. Meticulously redesigned to the highest standards, this home exudes modern elegance and exceptional attention to detail.

#### Key Features:

Unparalleled Views: Enjoy breathtaking vistas of Aloha Golf's 18th hole, the iconic La Concha Mountain, a serene lake with a charming water feature, and Aloha's emblematic clubhouse.

Stylish Interiors: The spacious living and dining area is complemented by a sleek open-plan kitchen, fully equipped and designed for both functionality and style.

Modern Comforts: The property includes hot/cold air conditioning, underfloor heating in the bathrooms, and a stunning spiral staircase leading to a spectacular solarium.