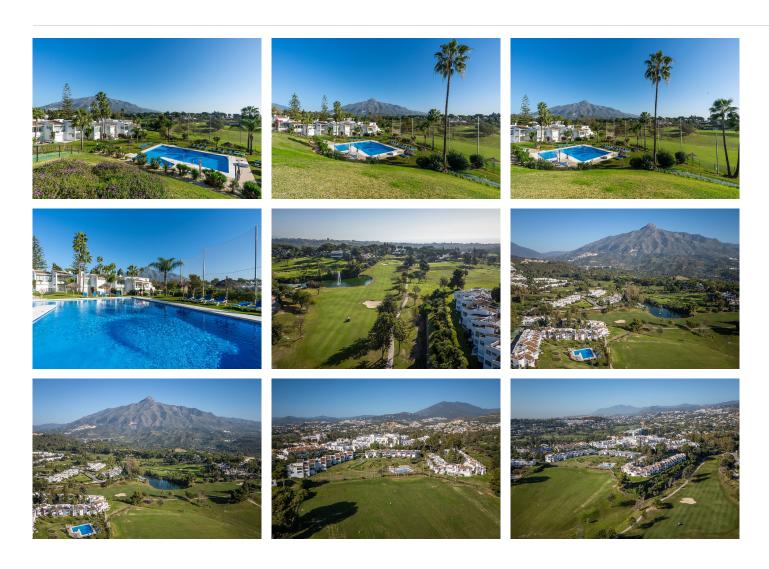

#### Key Features:

Unparalleled Views: Enjoy breathtaking vistas of Aloha Golf's 18th hole, the iconic La Concha Mountain, a serene lake with a charming water feature, and Aloha's emblematic clubhouse.