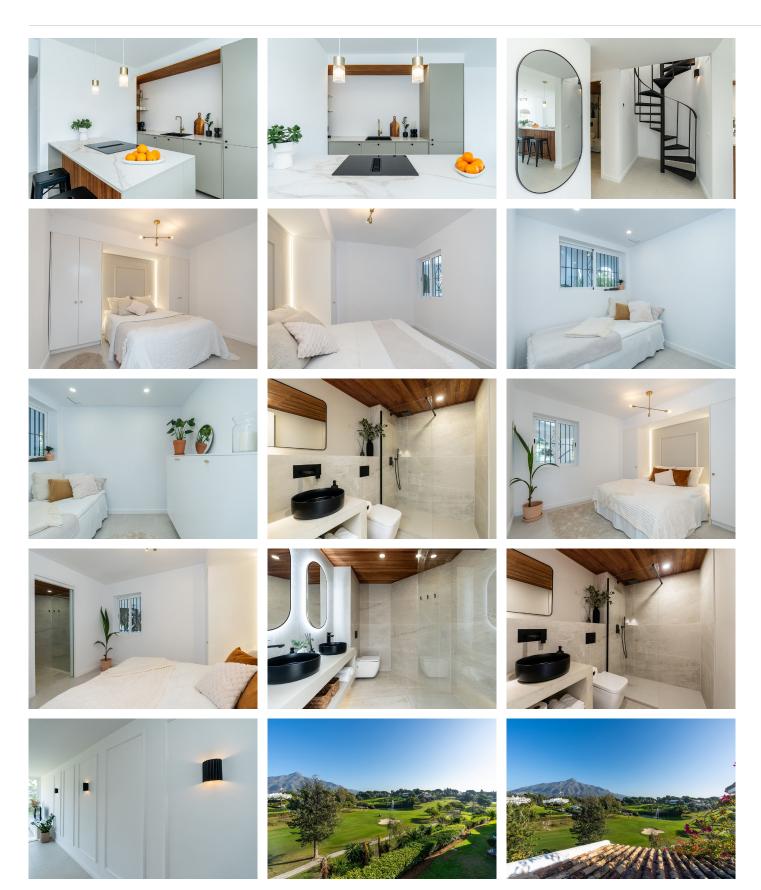

Welcome to this stunningly refurbished 3-bedroom, 2-bathroom top-floor apartment, located in a prestigious gated community in Nueva Andalucía. Meticulously redesigned to the highest standards, this home exudes modern elegance and exceptional attention to detail.

#### Key Features:

Unparalleled Views: Enjoy breathtaking vistas of Aloha Golf's 18th hole, the iconic La Concha Mountain, a serene lake with a charming water feature, and Aloha's emblematic clubhouse.

Stylish Interiors: The spacious living and dining area is complemented by a sleek open-plan kitchen, fully equipped and designed for both functionality and style.

Modern Comforts: The property includes hot/cold air conditioning, underfloor heating in the bathrooms, and a stunning spiral staircase leading to a spectacular solarium.