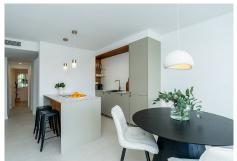

Stylish Interiors: The spacious living and dining area is complemented by a sleek open-plan kitchen, fully equipped and designed for both functionality and style.

Modern Comforts: The property includes hot/cold air conditioning, underfloor heating in the bathrooms, and a stunning spiral staircase leading to a spectacular solarium.