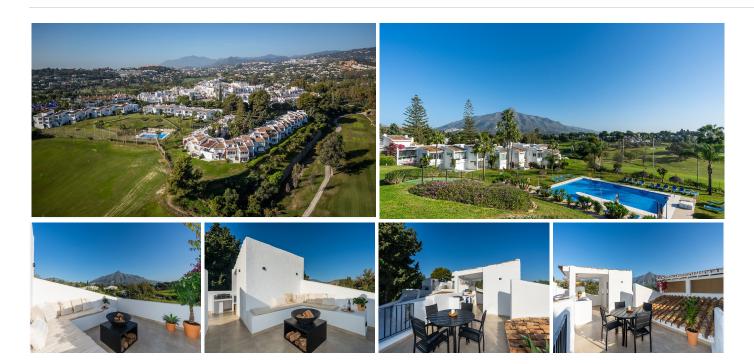

Welcome to this stunningly refurbished 3-bedroom, 2-bathroom top-floor apartment, located in a prestigious gated community in Nueva Andalucía. Meticulously redesigned to the highest standards, this home exudes modern elegance and exceptional attention to detail.

#### Key Features:

Unparalleled Views: Enjoy breathtaking vistas of Aloha Golf's 18th hole, the iconic La Concha Mountain, a serene lake with a charming water feature, and Aloha's emblematic clubhouse.

Stylish Interiors: The spacious living and dining area is complemented by a sleek open-plan kitchen, fully equipped and designed for both functionality and style.

Modern Comforts: The property includes hot/cold air conditioning, underfloor heating in the bathrooms, and a stunning spiral staircase leading to a spectacular solarium.

Exclusive Solarium: This private 46m² rooftop retreat is perfect for entertaining, featuring: +34 952 939 460 · into@bromleyestatesmarbella.com Urbanizacion El Rosario, CN340, Km 188, Marbella, Malaga 29603

#### **BROMLEY ESTATES**

Marbella

An outdoor kitchen with a gas grill, wine cooler, fridge, and ample storage.

A dining table for al fresco meals.

A stylish sitting area with a cozy fire pit, all framed by incredible panoramic views.