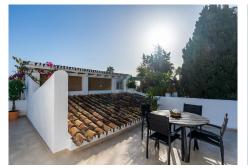

Exclusive Solarium: This private 46m² rooftop retreat is perfect for entertaining, featuring: +34 952 939 460 · into@bromleyestatesmarbella.com Urbanizacion El Rosario, CN340, Km 188, Marbella, Malaga 29603

#### **BROMLEY ESTATES**

Marbella

An outdoor kitchen with a gas grill, wine cooler, fridge, and ample storage.

A dining table for al fresco meals.

A stylish sitting area with a cozy fire pit, all framed by incredible panoramic views.