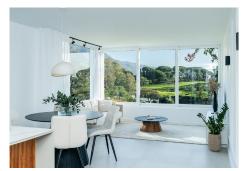

#### Key Features:

Unparalleled Views: Enjoy breathtaking vistas of Aloha Golf's 18th hole, the iconic La Concha Mountain, a serene lake with a charming water feature, and Aloha's emblematic clubhouse.

Stylish Interiors: The spacious living and dining area is complemented by a sleek open-plan kitchen, fully equipped and designed for both functionality and style.

Modern Comforts: The property includes hot/cold air conditioning, underfloor heating in the bathrooms, and a stunning spiral staircase leading to a spectacular solarium.