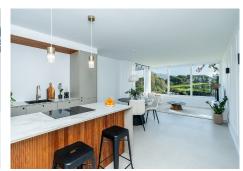

Stylish Interiors: The spacious living and dining area is complemented by a sleek open-plan kitchen, fully equipped and designed for both functionality and style.

Modern Comforts: The property includes hot/cold air conditioning, underfloor heating in the bathrooms, and a stunning spiral staircase leading to a spectacular solarium.