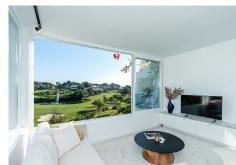

Welcome to this stunningly refurbished 3-bedroom, 2-bathroom top-floor apartment, located in a prestigious gated community in Nueva Andalucía. Meticulously redesigned to the highest standards, this home exudes modern elegance and exceptional attention to detail.

#### Key Features:

Unparalleled Views: Enjoy breathtaking vistas of Aloha Golf's 18th hole, the iconic La Concha Mountain, a serene lake with a charming water feature, and Aloha's emblematic clubhouse.

Stylish Interiors: The spacious living and dining area is complemented by a sleek open-plan kitchen, fully equipped and designed for both functionality and style.

Modern Comforts: The property includes hot/cold air conditioning, underfloor heating in the bathrooms, and a stunning spiral staircase leading to a spectacular solarium.