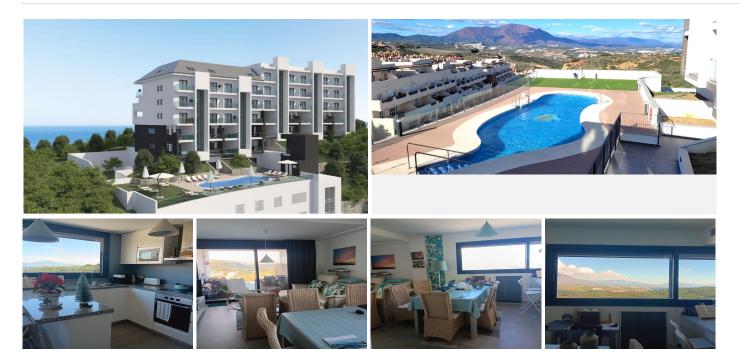

## Manilva

REF# BEMR4901806 €260,000

| BEDS | BATHS | BUILT  | TERRACE |
|------|-------|--------|---------|
| 2    | 2     | 199 m² | 40 m²   |

New build, modern, two bedroom, two bathroom apartment nestled in the peaceful countryside of Manilva, yet just a short drive to La Duquesa Marina and its many amenities, bars and restaurants and the surrounding golf courses.

This immaculate apartment boasts panoramic views across to the sea, mountains and bay of La Duquesa. This property is a corner apartment and is offered with high quality finishes throughout, fully furnished to a high standard, fully fitted open plan kitchen and living area leading onto a spacious south east facing terrace with stunning views. Master bedroom with en-suite bathroom and a further second bedroom with private terrace offering fabulous south facing uninterrupted sea views. Hot and cold air conditioning throughout. Two underground parking spaces and spacious store room area also included.

Set within a secure urbanisation with private and peaceful swimming pool and garden area overlooking the breath taking surrounding countryside.

+34 952 939 460 · info@bromleyestatesmarbella.com Urbanizacion El Rosario, CN340, Km 188, Marbella, Malaga 29603