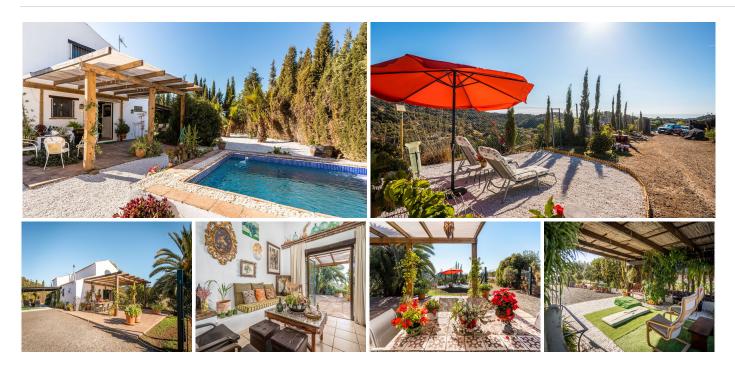

Lovely two bedroom country house with beautiful plot with wonderful views in Estepona.

In a beautiful spot situated on a road between Estepona and San Pedro Alcántara we offer for sale this lovely house situated in the middle of nature and with a lot of charm.

The house was designed by the Dutch artist Esther Loffeld, although nowadays it has been given a more Mediterranean look.

It is located in an elevated position, so the sea views are breathtaking.

The garden has been tastefully designed, with numerous fruit trees and automatic irrigation system installed. A small pool will help you cool off on hot days.

Peace and good feelings can be breathed in every corner of this secret of the Costa del Sol.

And also, in only 10 minutes you can reach several supermarkets, chemists, etc. In 15 minutes you can reach San Pedro or Estepona.