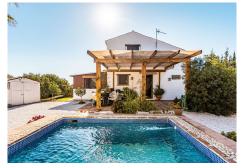

The house was designed by the Dutch artist Esther Loffeld, although nowadays it has been given a more Mediterranean look.

It is located in an elevated position, so the sea views are breathtaking.

The garden has been tastefully designed, with numerous fruit trees and automatic irrigation system installed. A small pool will help you cool off on hot days.