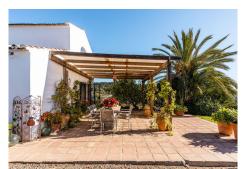

The house was designed by the Dutch artist Esther Loffeld, although nowadays it has been given a more Mediterranean look.

It is located in an elevated position, so the sea views are breathtaking.

The garden has been tastefully designed, with numerous fruit trees and automatic irrigation system installed. A small pool will help you cool off on hot days.

Peace and good feelings can be breathed in every corner of this secret of the Costa del Sol.

And also, in only 10 minutes you can reach several supermarkets, chemists, etc. In 15 minutes you can reach San Pedro or Estepona.