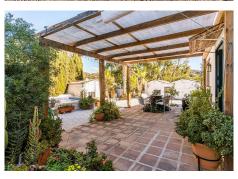

The house was designed by the Dutch artist Esther Loffeld, although nowadays it has been given a more Mediterranean look.

It is located in an elevated position, so the sea views are breathtaking.

The garden has been tastefully designed, with numerous fruit trees and automatic irrigation system installed. A small pool will help you cool off on hot days.

Peace and good feelings can be breathed in every corner of this secret of the Costa del Sol.

And also, in only 10 minutes you can reach several supermarkets, chemists, etc. In 15 minutes you can reach San Pedro or Estepona.