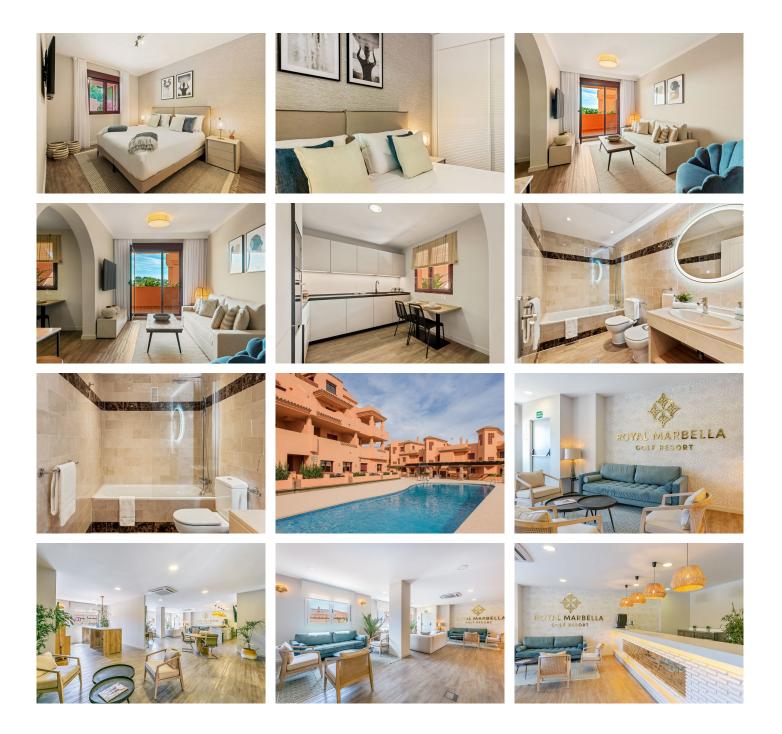

## REF# BEMR4902145 €265,000

| BEDS | BATHS | BUILT | TERRACE |
|------|-------|-------|---------|
| 1    | 1     | 70 m² | 7 m²    |

The perfect front-line golf holiday home and rental investment.

This fully furnished, second floor apartment is south-facing, perfect for enjoying the sun in your private terrace.

Residents can enjoy access to multiple swimming pools, lush gardens, a co-working space, and a professionally equipped gym.

Underground Parking Space included.

<sup>+34 952 939 460 ·</sup> info@bromleyestatesmarbella.com Urbanizacion El Rosario, CN340, Km 188, Marbella, Malaga 29603

The resort's rental management provides effortless ownership of a Marbella property, allowing for personal enjoyment of a fully serviced resort and the potential for consistent rental income. Making this the ideal holiday home and a hassle-free rental investment!