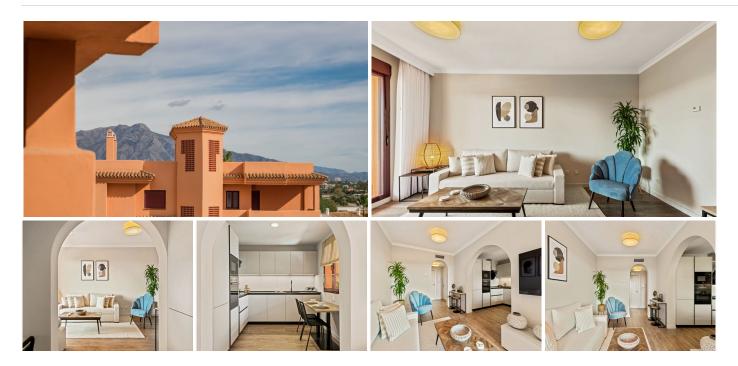

## PENTHOUSE APARTMENT 1 BEDROOM 1 BATHROOM IN BENAHAVIS

## REF# BEMR4902145 €265,000

| BEDS | BATHS | BUILT | TERRACE |
|------|-------|-------|---------|
| 1    | 1     | 70 m² | 7 m²    |

The perfect front-line golf holiday home and rental investment.

This fully furnished, second floor apartment is south-facing, perfect for enjoying the sun in your private terrace.

Overlooking El Paraíso Golf, and close to Villa Padierna Golf, Tramores Golf, Atalaya Golf, and Guadalmina Golf. This apartment is at the intersection of Marbella, Estepona, and Benahavís. The prime location ensures proximity to fantastic beaches, golf courses and all the amazing activities available on the coast.