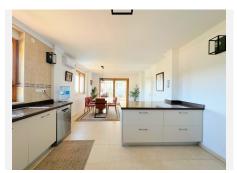

The villa is designed to make the most of its stunning surroundings. An open-plan kitchen and dining area lead out to a covered terrace with views of the Mediterranean Sea and nearby golf course. The outdoor areas oofer a private pool, gardens, and an African-style gazebo complete with an outdoor kitchen and barbecue—ideal for entertaining or relaxing.

Inside, 8 spacious bedrooms, 6 with en-suite bathrooms, provide ample privacy for all occupants. The villa also features air conditioning and heating with individualized controls for each room, ensuring year-round comfort. There are two entrances—one from the main avenue and another backing onto the golf area—as well as parking for up to five cars.