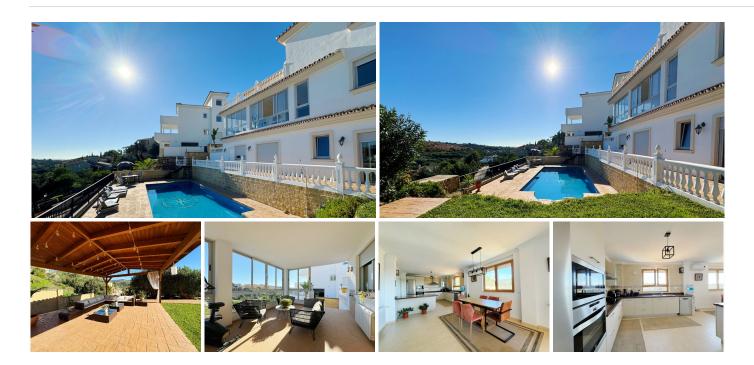

#### HOUSE 8 BEDROOMS 7 BATHROOMS IN ELVIRIA

Elviria

REF# BEMR4902220 €1,450,000

| BEDS | BATHS | BUILT  | PLOT    |
|------|-------|--------|---------|
| 8    | 7     | 543 m² | 1062 m² |

This villa in Santa Maria Golf, Elviria, is an expansive and large home with 8 bedrooms and 7 bathrooms, offering an exceptional blend of practicality. Set on a 1,062 m² plot with 543 m² of interior space spread across three levels, it's perfectly suited for families, friends, or groups seeking space, comfort, and lifestyle.

The villa is designed to make the most of its stunning surroundings. An open-plan kitchen and dining area lead out to a covered terrace with views of the Mediterranean Sea and nearby golf course. The outdoor areas oofer a private pool, gardens, and an African-style gazebo complete with an outdoor kitchen and barbecue—ideal for entertaining or relaxing.

Inside, 8 spacious bedrooms, 6 with en-suite bathrooms, provide ample privacy for all occupants. The villa also features air conditioning and heating with individualized controls for each room, ensuring year-round comfort. There are two entrances—one from the main avenue and another backing onto the golf area—as well as parking for up to five cars.