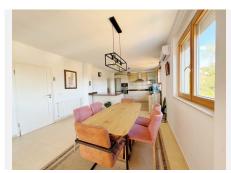

The villa is designed to make the most of its stunning surroundings. An open-plan kitchen and dining area lead out to a covered terrace with views of the Mediterranean Sea and nearby golf course. The outdoor areas oofer a private pool, gardens, and an African-style gazebo complete with an outdoor kitchen and barbecue—ideal for entertaining or relaxing.

Inside, 8 spacious bedrooms, 6 with en-suite bathrooms, provide ample privacy for all occupants. The villa also features air conditioning and heating with individualized controls for each room, ensuring year-round comfort. There are two entrances—one from the main avenue and another backing onto the golf area—as well as parking for up to five cars.