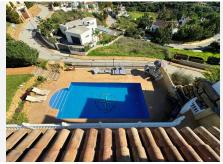

The villa is designed to make the most of its stunning surroundings. An open-plan kitchen and dining area lead out to a covered terrace with views of the Mediterranean Sea and nearby golf course. The outdoor areas oofer a private pool, gardens, and an African-style gazebo complete with an outdoor kitchen and barbecue—ideal for entertaining or relaxing.