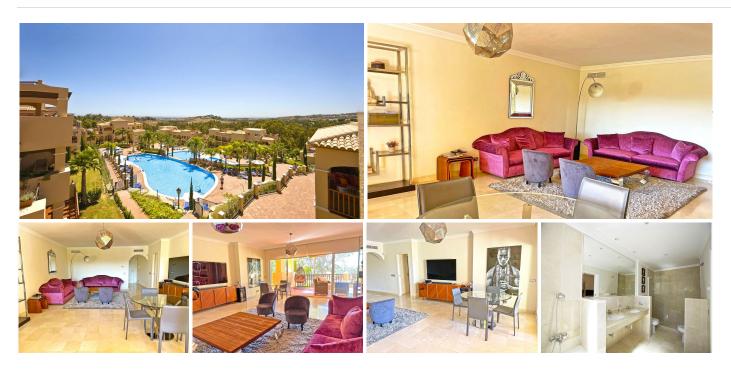

## REF# BEMR4902289 €469,000

| BEDS | BATHS | BUILT  | TERRACE |
|------|-------|--------|---------|
| 2    | 2     | 120 m² | 40 m²   |

This apartment is located in a meticulously maintained community that offers everything you could possibly need for comfortable living. The complex is equipped with a wide range of high-quality amenities, including beautifully landscaped gardens, two large outdoor pools, two children's pools, and a luxurious spa. The spa features a heated indoor pool, Jacuzzi, sauna, Turkish bath, showers, and changing rooms, ensuring relaxation and enjoyment year-round. The gated community also offers 24-hour security for your peace of mind.

## BROMLEY ESTATES Marbella.

The apartment itself is thoughtfully designed, with all rooms generously proportioned to accommodate every lifestyle. Wide spaces and easy access make it particularly suitable for individuals with mobility challenges or those who value comfort and convenience. The highlight of the home is the large, slightly elevated terrace, offering stunning views over the golf course—perfect for relaxing or entertaining.