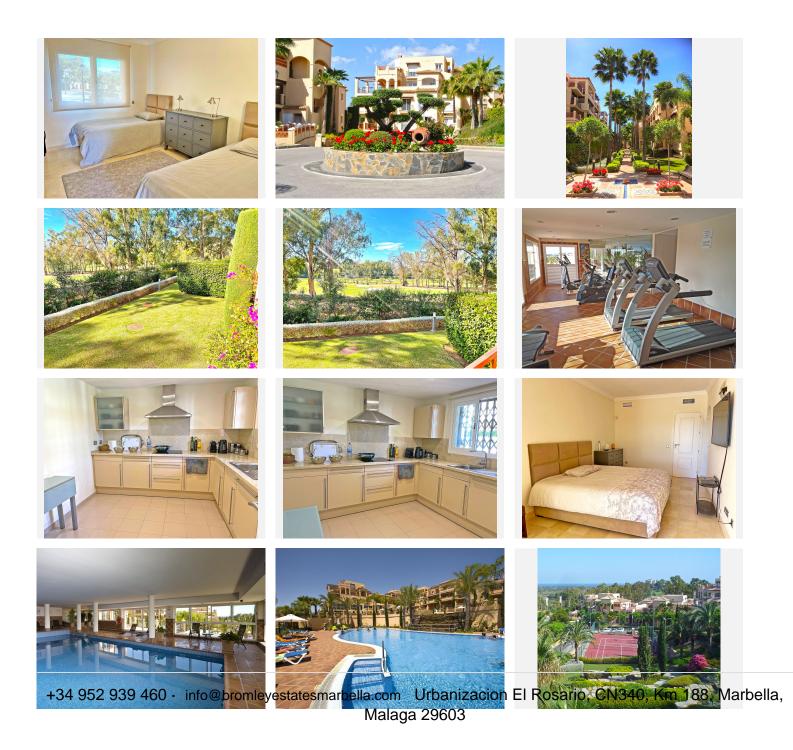

## REF# BEMR4902289 €469,000

| BEDS | BATHS | BUILT  | TERRACE |
|------|-------|--------|---------|
| 2    | 2     | 120 m² | 40 m²   |

This apartment is located in a meticulously maintained community that offers everything you could possibly need for comfortable living. The complex is equipped with a wide range of high-quality amenities, including beautifully landscaped gardens, two large outdoor pools, two children's pools, and a luxurious spa. The spa features a heated indoor pool, Jacuzzi, sauna, Turkish bath, showers, and changing rooms, ensuring relaxation and enjoyment year-round. The gated community also offers 24-hour security for your peace of mind.

Convenience is a key feature of this location. A Mercadona supermarket is just around the corner, and schools are nearby, making it ideal for families. The picturesque mountain village of Benahavís, renowned for its excellent restaurants and charm, is only minutes away. Likewise, the vibrant town of San Pedro is just a short drive, as is the nearest commercial center, where you'll find an array of shops, cafes, and services.