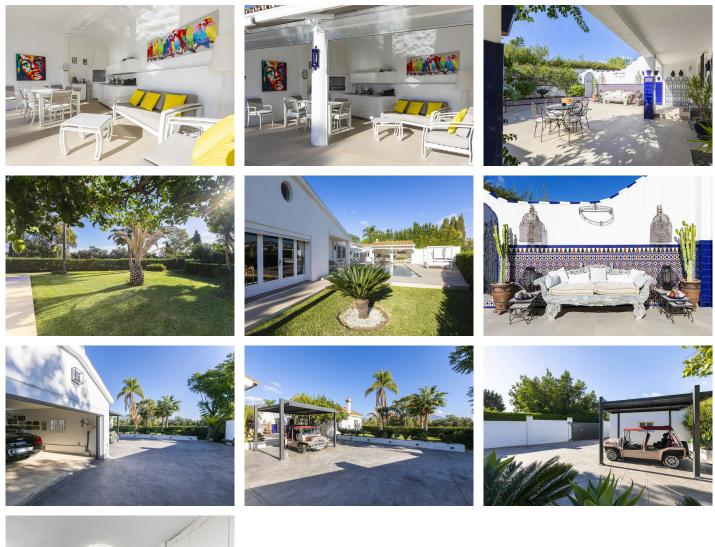

## BROMLEY ESTATES Marbella

Outside, the property truly shines. Enjoy alfresco living at its best with a sparkling pool, a fully equipped poolside kitchen, and a stylish lounge area perfect for soaking up the sun. On the entrance side, you'll find a serene patio space, private parking for multiple vehicles, and a convenient garage with a remote-controlled door.

This property provides the potential to create an upper level and so increasing it's future value considerably.

Set against a backdrop of stunning views and offering ultimate privacy, this exceptional home is just minutes from Nueva Andalucía, San Pedro, and key road networks. Whether you're seeking tranquility or convenience, this residence delivers it all in style.