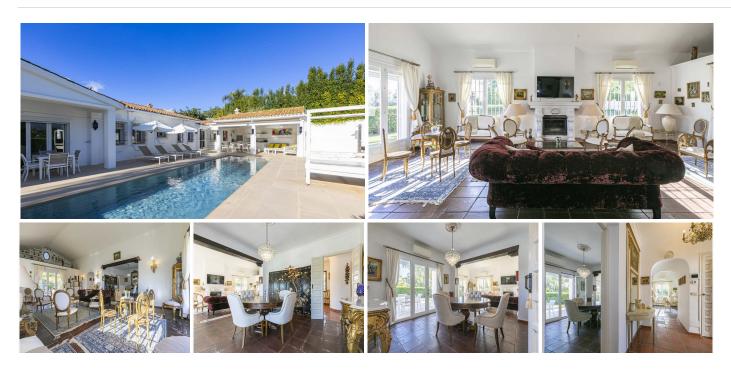

## Benahavis

REF# BEMR4902322 €1,695,000

| BEDS | BATHS | BUILT  | PLOT    |
|------|-------|--------|---------|
| 4    | 3     | 376 m² | 1142 m² |

Discover the charm and elegance of this exquisite single-level family home, nestled in a peaceful enclave of lower Benahavis. Designed as a perfect blend of traditional warmth and contemporary sophistication, this home is adorned with luxurious updates to meet modern living needs.

Step into the spacious and luminous main lounge, a haven of relaxation that opens directly to the beautifully landscaped garden and inviting pool area. The lounge seamlessly connects to a dedicated dining room, offering the ideal layout for family gatherings and entertaining guests.

For culinary enthusiasts, the expansive modern kitchen is a dream come true, equipped to delight even the most discerning chef.

The home features four generously sized bedrooms, each paired with a sleek, modern bathroom, ensuring comfort and privacy for every member of the household.