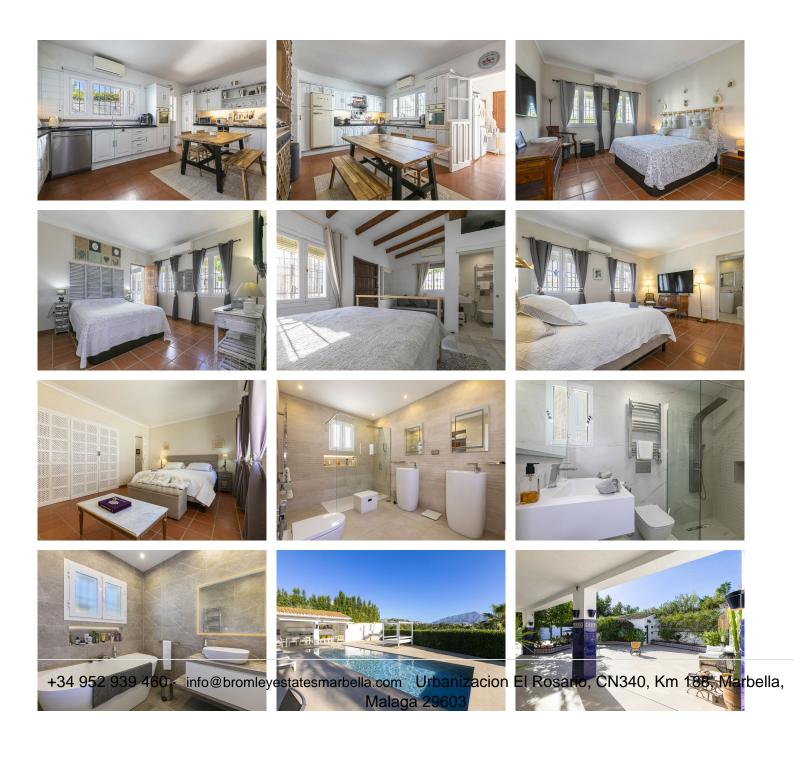

For culinary enthusiasts, the expansive modern kitchen is a dream come true, equipped to delight even the most discerning chef.

The home features four generously sized bedrooms, each paired with a sleek, modern bathroom, ensuring comfort and privacy for every member of the household.

## BROMLEY ESTATES Marbella

Outside, the property truly shines. Enjoy alfresco living at its best with a sparkling pool, a fully equipped poolside kitchen, and a stylish lounge area perfect for soaking up the sun. On the entrance side, you'll find a serene patio space, private parking for multiple vehicles, and a convenient garage with a remote-controlled door.