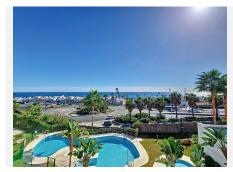

## MIDDLE FLOOR APARTMENT 2 BEDROOMS 2 BATHROOMS IN MANILVA

Manilva

REF# BEMR4902352 €381,700

| BEDS | BATHS | BUILT  | TERRACE |
|------|-------|--------|---------|
| 2    | 2     | 144 m² | 8 m²    |

If you want to enjoy one of the best views of the sea in a private urbanisation with excellent access, this is undoubtedly your home.

Where you can enjoy the best sunrises for more than 300 days that we are lucky enough to be able to see. With panoramic views of the Sea and the coast of Africa.

In the orientation most envied by the vast majority of owners in the area.

Composed of 2 spacious bedrooms, where from the main one you can see the Sea, with two full bathrooms, one of them en suite. Spacious living room with access to an enclosed terrace with folding glass curtains, to enjoy it all year round. Almost brand new kitchen open to the living room and with access to the laundry area. In a private urbanisation with beautiful green areas and a communal pool.