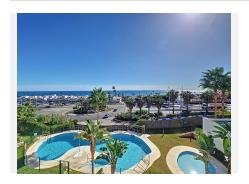

## MIDDLE FLOOR APARTMENT 2 BEDROOMS 2 BATHROOMS IN MANILVA

Manilva

REF# BEMR4902352 €381,700

| BEDS | BATHS | BUILT  | TERRACE |
|------|-------|--------|---------|
| 2    | 2     | 144 m² | 8 m²    |

If you want to enjoy one of the best views of the sea in a private urbanisation with excellent access, this is undoubtedly your home.

Where you can enjoy the best sunrises for more than 300 days that we are lucky enough to be able to see. With panoramic views of the Sea and the coast of Africa.

In the orientation most envied by the vast majority of owners in the area.

Composed of 2 spacious bedrooms, where from the main one you can see the Sea, with two full bathrooms, one of them en suite. Spacious living room with access to an enclosed terrace with folding glass curtains, to enjoy it all year round. Almost brand new kitchen open to the living room and with access to the laundry area. In a private urbanisation with beautiful green areas and a communal pool.