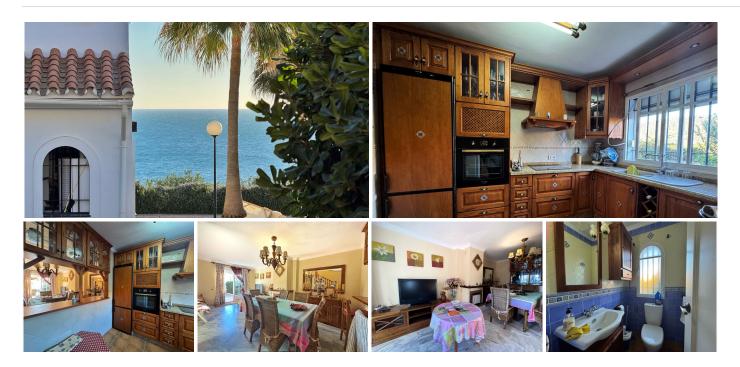

## REF# BEMR4902511 €449,000

| BEDS | BATHS | BUILT  | PLOT  | TERRACE |
|------|-------|--------|-------|---------|
| 3    | 2     | 129 m² | 46 m² | 68 m²   |

Discover your new home in a privileged seaside setting! This charming townhouse, located in the Aldea Beach complex in Manilva, offers you comfort, spaciousness, and direct access to the beach.

The property features three bedrooms, two full bathrooms, and a guest toilet, ensuring practicality for everyday living. It also boasts a spacious kitchen, a living room, and a dining area.

Outside, you'll find a large terrace with a private garden, perfect for enjoying pleasant gatherings outdoors, with direct access to the community areas of the complex and the beach.

The Aldea Beach complex provides a peaceful and well-maintained environment, with communal areas designed for the enjoyment of its residents. Additionally, the property includes a parking space.

Don't miss this opportunity to live in a home that combines an excellent location, ample space, and a seaside lifestyle.