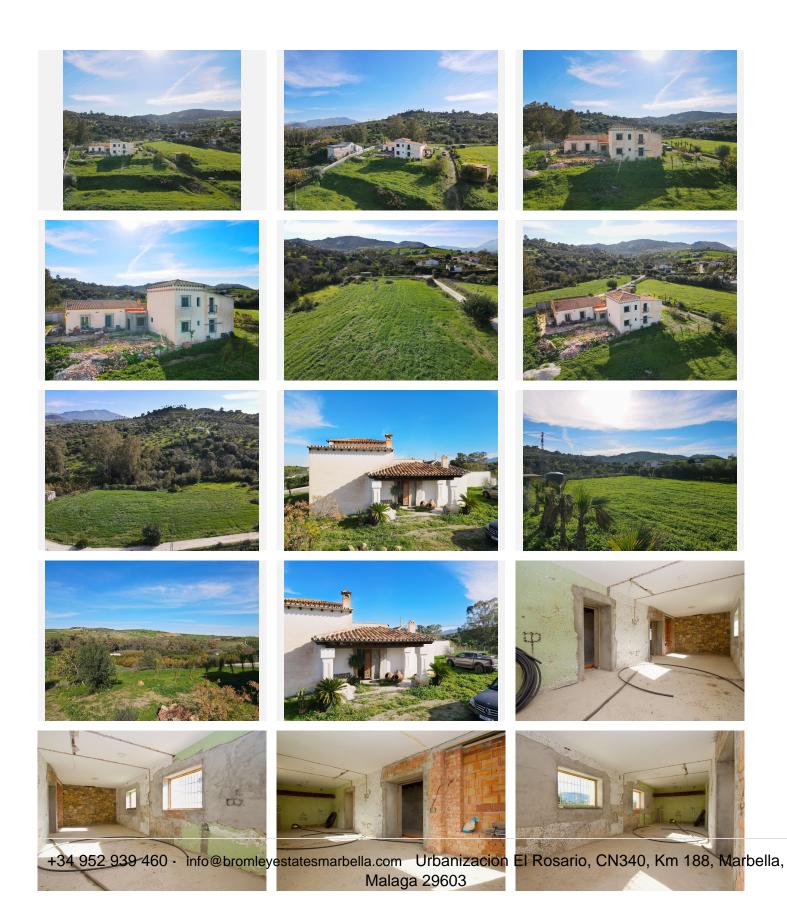

Discover your country retreat: a 360 m² house on an impressive 40.000 m² plot, ideal for horse and nature lovers. This property offers you a blank canvas, as the main house is unfinished, allowing you to design it to your liking and turn it into the home of your dreams. With three large bedrooms, two of them en suite, plus a bathroom for guests, here you will be able to enjoy the comfort and privacy you deserve. The views of the countryside are simply spectacular, providing a landscape that will take your breath away every morning. The interior features a large entrance hall, a cozy living room and a spacious kitchen, perfect for family gatherings and unforgettable moments. In addition, the property includes a charming 2-bedroom apartment, fully equipped with a living room, kitchen and two bathrooms, ideal for entertaining family or friends. This apartment has its own entrance, a beautiful patio and a covered porch, guaranteeing privacy and quality in every corner.

Located just 10 minutes by car from Coín and 25 minutes from the airport, here you can enjoy the rich gastronomy and local culture without giving up the tranquility of the countryside. With a stunning natural setting, plenty of privacy and few neighbors, this house is a unique opportunity for those looking for a serene lifestyle connected to nature.