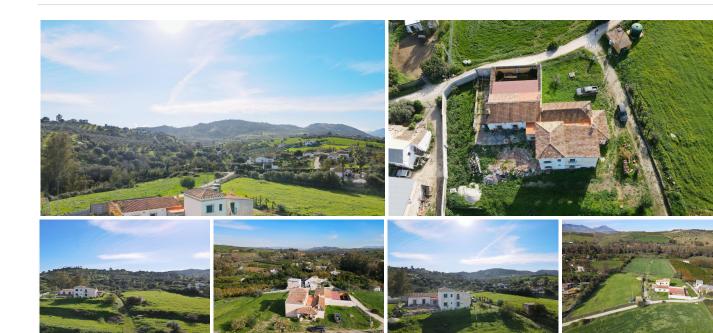

Discover your country retreat: a 360 m² house on an impressive 40.000 m² plot, ideal for horse and nature lovers. This property offers you a blank canvas, as the main house is unfinished, allowing you to design it to your liking and turn it into the home of your dreams. With three large bedrooms, two of them en suite, plus a bathroom for guests, here you will be able to enjoy the comfort and privacy you deserve. The views of the countryside are simply spectacular, providing a landscape that will take your breath away every morning. The interior features a large entrance hall, a cozy living room and a spacious kitchen, perfect for family gatherings and unforgettable moments. In addition, the property includes a charming 2-bedroom apartment, fully equipped with a living room, kitchen and two bathrooms, ideal for entertaining family or friends. This apartment has its own entrance, a beautiful patio and a covered porch, guaranteeing privacy and quality in every corner.

Located just 10 minutes by car from Coín and 25 minutes from the airport, here you can enjoy the rich gastronomy and local culture without giving up the tranquility of the countryside. With a stunning natural setting, plenty of privacy and few neighbors, this house is a unique opportunity for those looking for a serene lifestyle connected to nature.