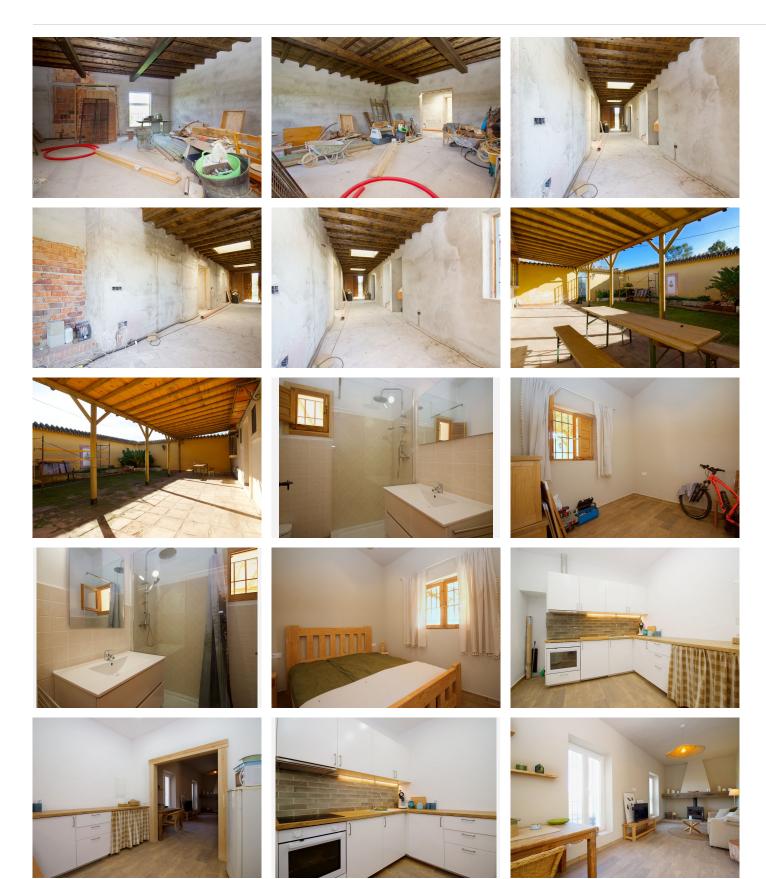

Discover your country retreat: a 360 m² house on an impressive 40.000 m² plot, ideal for horse and nature lovers. This property offers you a blank canvas, as the main house is unfinished, allowing you to design it to your liking and turn it into the home of your dreams. With three large bedrooms, two of them en suite, plus a bathroom for guests, here you will be able to enjoy the comfort and privacy you deserve. The views of the countryside are simply spectacular, providing a landscape that will take your breath away every morning. The interior features a large entrance hall, a cozy living room and a spacious kitchen, perfect for family gatherings and unforgettable moments. In addition, the property includes a charming 2-bedroom apartment, fully equipped with a living room, kitchen and two bathrooms, ideal for entertaining family or friends. This apartment has its own entrance, a beautiful patio and a covered porch, guaranteeing privacy and quality in every corner.