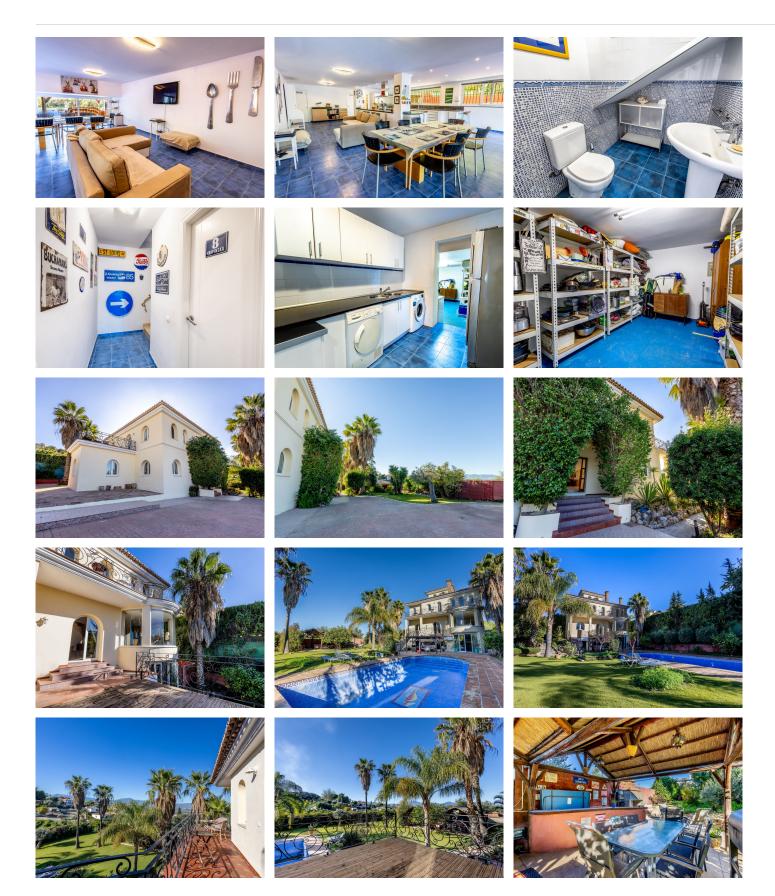

Floor 2. The main floor is a triumph in open plan, modern style living, boasting a significant and impressive lounge comprising of a study, office or bedroom, bar area plus much more.

Floor 3. Lastly, and by no means least, the upper floor is arranged to provide four large bedrooms and three bathrooms of which, the generous master suite leads to an impressive dressing area and rather large ensuite plus outdoor terrace.

Of note is the spiral staircase both in terms of size and sheer grandeur and being from the famed designer, David Marshall. There are numerous terraces leading from bedrooms, living areas and the kitchen.

The garden has several hard standing areas, an outdoor kitchen with BBQ, pizza oven, bar and living area, several covered terraces and a jacuzzi. The generous swimming pool provides an impressive focal point to a wonderfully accessible and established garden with next to no overlookers.