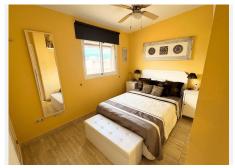

Property Features:

Living Area: 50 m<sup>2</sup>, plus a 16 m<sup>2</sup> terrace Bedrooms: 1 spacious bedroom with built-in wardrobe.

Bathrooms: 1 full bathroom with a modern shower.

Living Space: Bright and open-plan living area with a fully equipped American-style kitchen, seamlessly connected to the terrace.