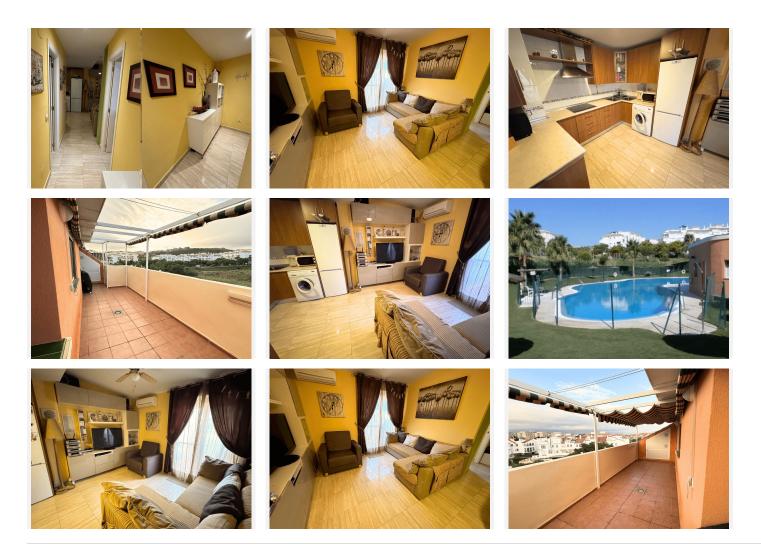

Property Features:

Living Area: 50 m<sup>2</sup>, plus a 16 m<sup>2</sup> terrace Bedrooms: 1 spacious bedroom with built-in wardrobe.

Bathrooms: 1 full bathroom with a modern shower.

Living Space: Bright and open-plan living area with a fully equipped American-style kitchen, seamlessly connected to the terrace.

Terrace: The 16 m<sup>2</sup> terrace features built-in storage on both sides and is equipped with a durable aluminum structure and sail-style awnings, providing full shade and maximum privacy. Additional Amenities:

Pre-installed ducted air conditioning, complemented by a split system for added comfort.

Climalit windows for superior insulation.

Excellent condition, ready to move in.

Underground parking space included, with direct access to the building via the elevator.