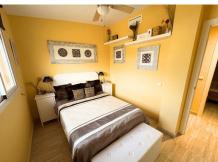

Property Features:

Living Area: 50 m<sup>2</sup>, plus a 16 m<sup>2</sup> terrace Bedrooms: 1 spacious bedroom with built-in wardrobe.

Bathrooms: 1 full bathroom with a modern shower.

Living Space: Bright and open-plan living area with a fully equipped American-style kitchen, seamlessly connected to the terrace.