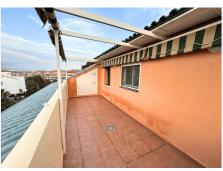

Terrace: The 16 m<sup>2</sup> terrace features built-in storage on both sides and is equipped with a durable aluminum structure and sail-style awnings, providing full shade and maximum privacy. Additional Amenities: