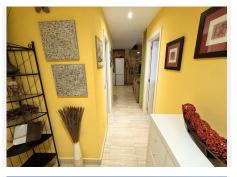

Property Features:

Living Area: 50 m<sup>2</sup>, plus a 16 m<sup>2</sup> terrace Bedrooms: 1 spacious bedroom with built-in wardrobe.

Bathrooms: 1 full bathroom with a modern shower.

Living Space: Bright and open-plan living area with a fully equipped American-style kitchen, seamlessly connected to the terrace.