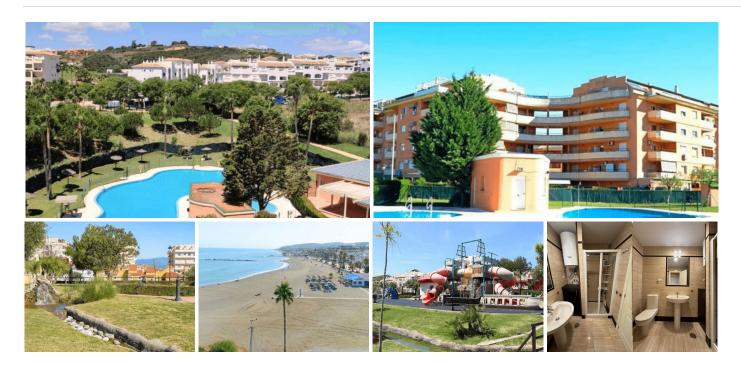

## REF# BEMR4902592 €183,000

| BEDS | BATHS | BUILT | TERRACE |
|------|-------|-------|---------|
| 1    | 1     | 78 m² | 15 m²   |

Modern Penthouse in Central Sabinillas with Stunning Views and Excellent Amenities Discover this exceptional penthouse located in the heart of Sabinillas, surrounded by all essential services such as supermarkets, cafes, restaurants, pharmacies, schools, and more. Perfectly positioned, it's just a short 5–7-minute walk to the Paseo Marítimo and the beautiful Sabinillas Beach—no need for a car!

Situated on the 5th floor of the building, its elevated position provides breathtaking views of the nearby social club and pool, the Sierra mountains, Manilva Pueblo, and Casares. This peaceful location offers tranquility, free from noise and disturbances.

Access to the social club pool and extensive green areas just steps from the building entrance.

This penthouse is ideal for those seeking modern, convenient living with an unbeatable location. Its combination of stylish interiors, stunning views, and fantastic communal facilities makes it a perfect choice for your next home.