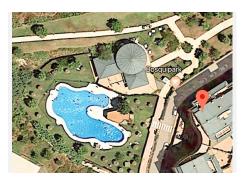

Situated on the 5th floor of the building, its elevated position provides breathtaking views of the nearby social club and pool, the Sierra mountains, Manilva Pueblo, and Casares. This peaceful location offers tranquility, free from noise and disturbances.

Access to the social club pool and extensive green areas just steps from the building entrance.

This penthouse is ideal for those seeking modern, convenient living with an unbeatable location. Its combination of stylish interiors, stunning views, and fantastic communal facilities makes it a perfect choice for your next home.