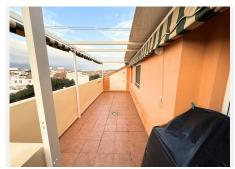

Terrace: The 16 m<sup>2</sup> terrace features built-in storage on both sides and is equipped with a durable aluminum structure and sail-style awnings, providing full shade and maximum privacy. Additional Amenities: