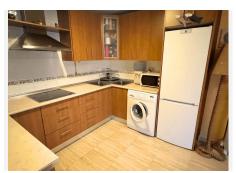

Property Features:

Living Area: 50 m<sup>2</sup>, plus a 16 m<sup>2</sup> terrace Bedrooms: 1 spacious bedroom with built-in wardrobe.

Bathrooms: 1 full bathroom with a modern shower.

Living Space: Bright and open-plan living area with a fully equipped American-style kitchen, seamlessly connected to the terrace.