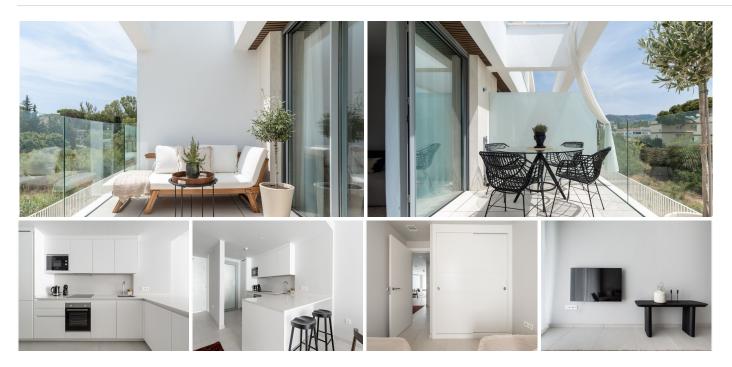

**Property Features:** 

Living Space: A generously sized living room leads to a private terrace and garden, perfect for outdoor relaxation and entertaining.

Dining and Kitchen: The open-plan dining area seamlessly connects to a fully equipped modern kitchen. Utility Room: Includes a washing machine.

+34 952 939 460 · info@bromleyestatesmarbella.com Urbanizacion El Rosario, CN340, Km 188, Marbella, Malaga 29603

Bedrooms and Bathrooms:

The master bedroom features an en-suite bathroom with a bathtub and direct terrace access.