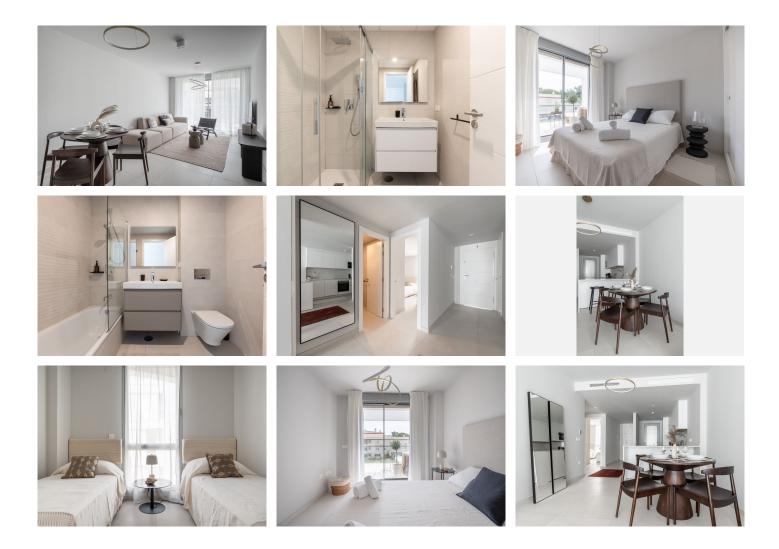

+34 952 939 460 · info@bromleyestatesmarbella.com Urbanizacion El Rosario, CN340, Km 188, Marbella, Malaga 29603

Bedrooms and Bathrooms:

The master bedroom features an en-suite bathroom with a bathtub and direct terrace access.

A guest bedroom with two single beds is complemented by a separate bathroom with a shower.

All appliances and the building itself are covered by warranties, ensuring peace of mind for the future homeowner.

Additional Amenities:

A private parking space and a storage room in the secure underground garage.

Access to shared facilities, an adult swimming pool, a children's paddling pool, and a gym equipped with basic fitness equipment.