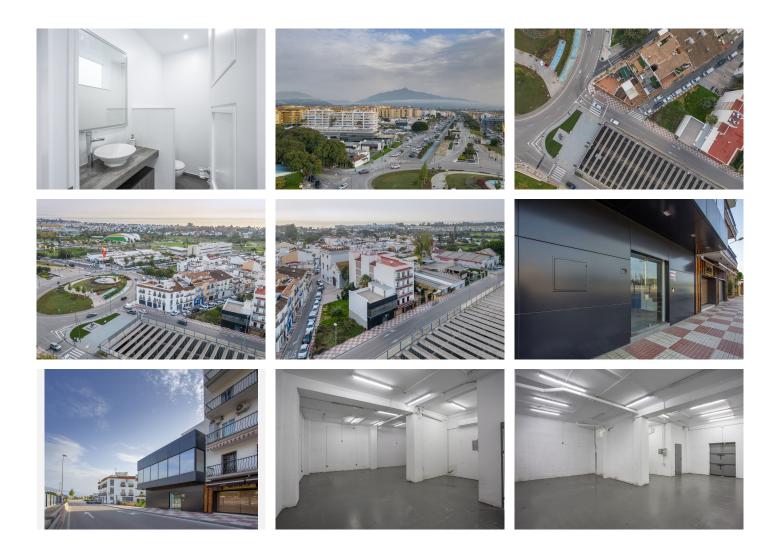

## REF# BEMR4903411 €1,380,000

| BEDS | BATHS | BUILT  | TERRACE |
|------|-------|--------|---------|
|      |       | 250 m² | 70 m²   |

Located in one of the most exclusive and rapidly growing areas of San Pedro de Alcántara, this magnificent building offers an exceptional opportunity to establish your business in a high-visibility, high-traffic location. Situated just steps from the bustling Boulevard and with easy access to major roads, the property stands out for its unique layout, impeccable condition, and versatility, including the possibility of converting the warehouse into a multi-car garage.

The ground floor welcomes visitors with a spacious entrance hall and features a generous 95-square-meter warehouse, ideal for showcasing products or creating a dedicated customer service area. On the middle floor, a large double-height space optimizes visibility and functionality, offering a waiting area, adaptable workspaces, and a private office with expansive windows that provide impressive views.

The upper floor enhances the building's appeal with a solarium terrace, perfect for hosting corporate events or providing staff relaxation. This level also includes a fully equipped kitchen and a complete bathroom,

+34 952 939 460 · info@bromleyestatesmarbella.com Urbanizacion El Rosario, CN340, Km 188, Marbella, Malaga 29603

ensuring essential amenities for employees and visitors.

The building boasts exceptional natural light and brightness, thanks to its large windows and open design, which create a welcoming and professional atmosphere. It is impeccably maintained and ready for immediate use, making it a hassle-free option for businesses seeking a premium location.