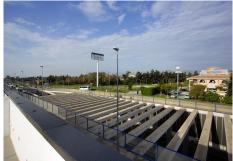

## REF# BEMR4903411 €1,380,000

| BEDS | BATHS | BUILT  | TERRACE |
|------|-------|--------|---------|
|      |       | 250 m² | 70 m²   |

Located in one of the most exclusive and rapidly growing areas of San Pedro de Alcántara, this magnificent building offers an exceptional opportunity to establish your business in a high-visibility, high-traffic location. Situated just steps from the bustling Boulevard and with easy access to major roads, the property stands out for its unique layout, impeccable condition, and versatility, including the possibility of converting the warehouse into a multi-car garage.