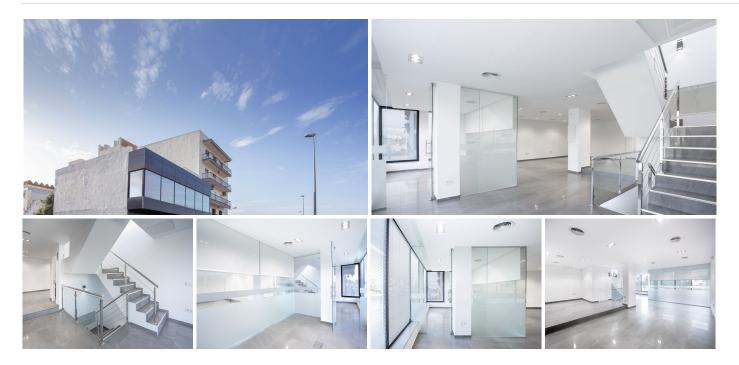

## REF# BEMR4903411 €1,380,000

| BEDS | BATHS | BUILT  | TERRACE |
|------|-------|--------|---------|
|      |       | 250 m² | 70 m²   |

Located in one of the most exclusive and rapidly growing areas of San Pedro de Alcántara, this magnificent building offers an exceptional opportunity to establish your business in a high-visibility, high-traffic location. Situated just steps from the bustling Boulevard and with easy access to major roads, the property stands out for its unique layout, impeccable condition, and versatility, including the possibility of converting the warehouse into a multi-car garage.

The ground floor welcomes visitors with a spacious entrance hall and features a generous 95-square-meter warehouse, ideal for showcasing products or creating a dedicated customer service area. On the middle floor, a large double-height space optimizes visibility and functionality, offering a waiting area, adaptable workspaces, and a private office with expansive windows that provide impressive views.

The upper floor enhances the building's appeal with a solarium terrace, perfect for hosting corporate events or providing staff relaxation. This level also includes a fully equipped kitchen and a complete bathroom,