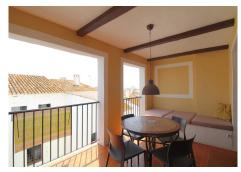

## REF# BEMR4903528 €475,000

| BEDS | BATHS | BUILT  | TERRACE |
|------|-------|--------|---------|
| 2    | 1     | 129 m² | 12 m²   |

Partially renovated middle floor apartment for sale in the Port in Puerto Banus, second line.

Surrounded by all kind of amenities and steps away from the beach, this apartment is perfect as an investment with rental purposes, both short and long terms.

It's a spacious apartment with open plan kitchen and a nice south faced fully covered terrace where to enjoy the Spanish climate and some partial sea views.