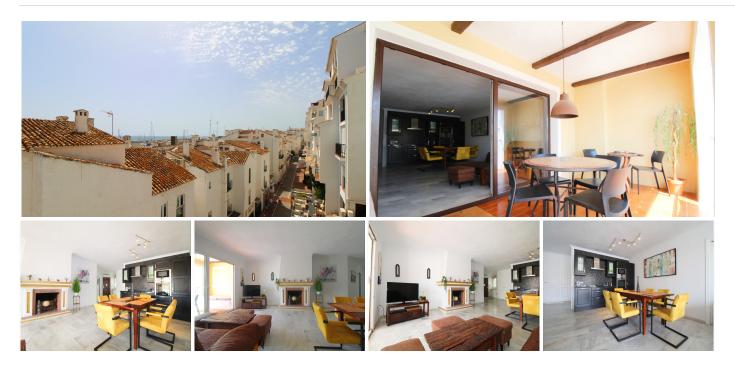

## MIDDLE FLOOR APARTMENT 2 BEDROOMS 1 BATHROOM IN PUERTO BANÚS

## REF# BEMR4903528 €475,000

| BEDS | BATHS | BUILT  | TERRACE |
|------|-------|--------|---------|
| 2    | 1     | 129 m² | 12 m²   |

Partially renovated middle floor apartment for sale in the Port in Puerto Banus, second line.

Surrounded by all kind of amenities and steps away from the beach, this apartment is perfect as an investment with rental purposes, both short and long terms.

It's a spacious apartment with open plan kitchen and a nice south faced fully covered terrace where to enjoy the Spanish climate and some partial sea views.

The apartment is sold fully furnished.

+34 952 939 460 · info@bromleyestatesmarbella.com Urbanizacion El Rosario, CN340, Km 188, Marbella, Malaga 29603