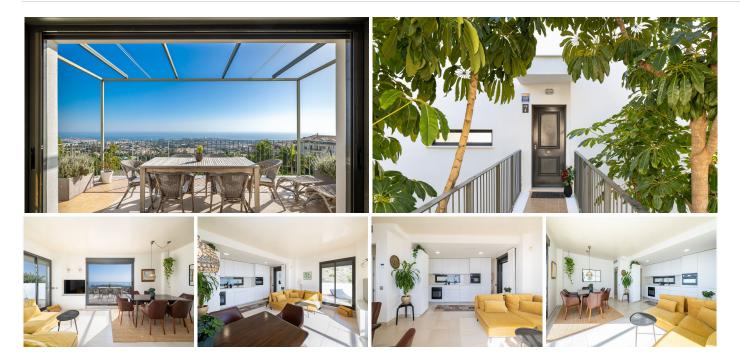

## PENTHOUSE DUPLEX 3 BEDROOMS 3 BATHROOMS IN BENALMADENA

Benalmadena

REF# BEMR4904275 €589,000

| BEDS | BATHS | BUILT | TERRACE            |
|------|-------|-------|--------------------|
| 3    | 3     | 99 m² | 100 m <sup>2</sup> |

This exceptional duplex penthouse offers a harmonious blend of luxury, comfort, and unparalleled views. Perched above the lush Benalmadena golf course, with the sparkling Mediterranean Sea stretching out before you, this 3-bedroom, 3-bathroom duplex is a perfect property for those seeking an exclusive lifestyle. Two of the bedrooms are on the entrance floor, while the third bedroom is separate with private access from the terrace, offering added privacy. Wake up to panoramic sea vistas from every room, including the private sauna, where you can relax while gazing at the endless horizon. The expansive terrace, complete with a barbecue area, is perfect for entertaining guests or enjoying al fresco dining while soaking up the sun.

Underground parking for two cars ensures convenience and peace of mind. Overlooking the Benalmadena Golf Course, the penthouse provides a tranquil green escape. Enjoy the convenience and health benefits of a built-in drinking water purification system and take a refreshing dip in one of the two communal pools, both boasting stunning sea views. The community takes pride in its appearance, as evidenced by the freshly renovated facades that give the entire complex a vibrant and welcoming feel.