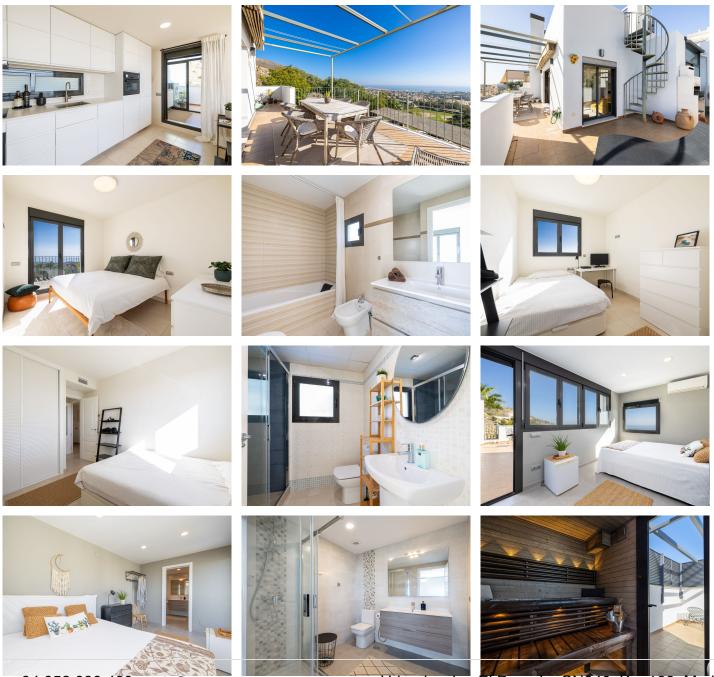

This exceptional duplex penthouse offers a harmonious blend of luxury, comfort, and unparalleled views. Perched above the lush Benalmadena golf course, with the sparkling Mediterranean Sea stretching out before you, this 3-bedroom, 3-bathroom duplex is a perfect property for those seeking an exclusive lifestyle. Two of the bedrooms are on the entrance floor, while the third bedroom is separate with private access from the terrace, offering added privacy. Wake up to panoramic sea vistas from every room, including the private sauna, where you can relax while gazing at the endless horizon. The expansive terrace, complete with a barbecue area, is perfect for entertaining guests or enjoying al fresco dining while soaking up the sun.

Underground parking for two cars ensures convenience and peace of mind. Overlooking the Benalmadena Golf Course, the penthouse provides a tranquil green escape. Enjoy the convenience and health benefits of a built-in drinking water purification system and take a refreshing dip in one of the two communal pools, both boasting stunning sea views. The community takes pride in its appearance, as evidenced by the freshly renovated facades that give the entire complex a vibrant and welcoming feel.