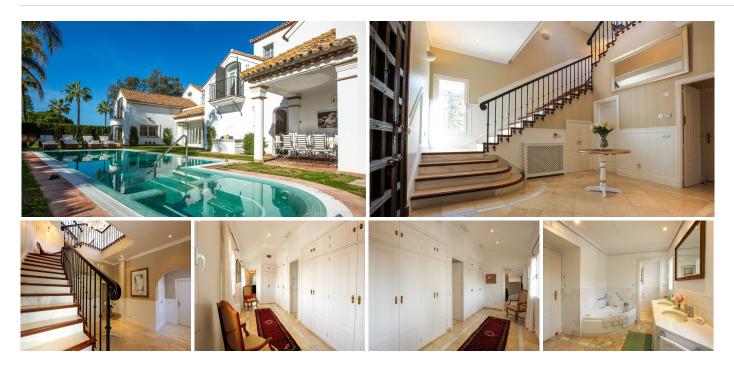

## Sotogrande Alto

REF# BEMR4904353 €1,995,000

| BEDS | BATHS | BUILT  | PLOT    | TERRACE |
|------|-------|--------|---------|---------|
| 7    | 7     | 695 m² | 1170 m² | 54 m²   |

This impressive villa is located in the exclusive and prestigious area of Sotogrande, renowned for its refined lifestyle. The property stands out for its elegant architecture and top-quality finishes, blending luxury and comfort in a unique setting.

Inside, the bright and spacious living room is perfect for relaxation, while the dining area and fully equipped kitchen provide a modern and functional environment. The villa features seven large bedrooms, each with built-in wardrobes, and seven full bathrooms, ensuring privacy and comfort for the whole family.

The exterior of the property is stunning, featuring a private pool surrounded by beautifully kept gardens, a large terrace, and a charming porch, ideal for enjoying the region's sunny climate. The villa also includes a garage and storage room, offering extra space for vehicles and storage.