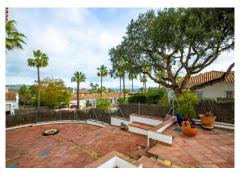

The exterior of the property is stunning, featuring a private pool surrounded by beautifully kept gardens, a large terrace, and a charming porch, ideal for enjoying the region's sunny climate. The villa also includes a garage and storage room, offering extra space for vehicles and storage.