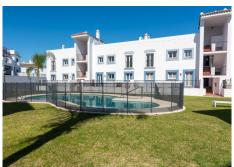

This beautiful two-bedroom, two-bathroom apartment is located in the prestigious Paraiso Pueblo development.

The property offers a modern, open-plan fitted kitchen and a spacious living area with high ceilings, creating a light and airy atmosphere. The apartment features terraces on both the east and west sides, ensuring sunshine throughout the day. The master bedroom is en-suite with direct access to the terrace, while the second bedroom is also generously sized. The apartment overlooks one of the seven luxurious swimming pools, including an infinity pool, providing a tranquil setting.