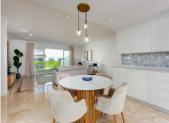

This beautiful two-bedroom, two-bathroom apartment is located in the prestigious Paraiso Pueblo development.

The property offers a modern, open-plan fitted kitchen and a spacious living area with high ceilings, creating a light and airy atmosphere. The apartment features terraces on both the east and west sides, ensuring sunshine throughout the day. The master bedroom is en-suite with direct access to the terrace, while the second bedroom is also generously sized. The apartment overlooks one of the seven luxurious swimming pools, including an infinity pool, providing a tranquil setting.