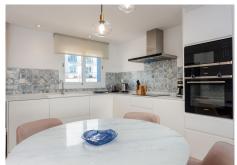

This beautiful two-bedroom, two-bathroom apartment is located in the prestigious Paraiso Pueblo development.

The property offers a modern, open-plan fitted kitchen and a spacious living area with high ceilings, creating a light and airy atmosphere. The apartment features terraces on both the east and west sides, ensuring sunshine throughout the day. The master bedroom is en-suite with direct access to the terrace, while the second bedroom is also generously sized. The apartment overlooks one of the seven luxurious swimming pools, including an infinity pool, providing a tranquil setting.