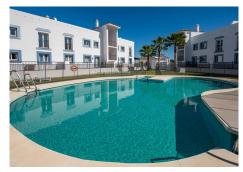

This beautiful two-bedroom, two-bathroom apartment is located in the prestigious Paraiso Pueblo development.

The property offers a modern, open-plan fitted kitchen and a spacious living area with high ceilings, creating a light and airy atmosphere. The apartment features terraces on both the east and west sides, ensuring sunshine throughout the day. The master bedroom is en-suite with direct access to the terrace, while the second bedroom is also generously sized. The apartment overlooks one of the seven luxurious swimming pools, including an infinity pool, providing a tranquil setting.

Residents enjoy access to state-of-the-art amenities, including a fully equipped gym, jacuzzi, sauna, and a dedicated spa area. For fitness enthusiasts, there are outdoor cross-fit training facilities, you also have a restaurant and co working space. The development is secured with 24-hour security, ensuring peace of mind.