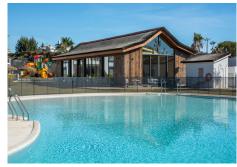

This beautiful two-bedroom, two-bathroom apartment is located in the prestigious Paraiso Pueblo development.

The property offers a modern, open-plan fitted kitchen and a spacious living area with high ceilings, creating a light and airy atmosphere. The apartment features terraces on both the east and west sides, ensuring sunshine throughout the day. The master bedroom is en-suite with direct access to the terrace, while the second bedroom is also generously sized. The apartment overlooks one of the seven luxurious swimming pools, including an infinity pool, providing a tranquil setting.

Residents enjoy access to state-of-the-art amenities, including a fully equipped gym, jacuzzi, sauna, and a dedicated spa area. For fitness enthusiasts, there are outdoor cross-fit training facilities, you also have a restaurant and co working space. The development is secured with 24-hour security, ensuring peace of mind.