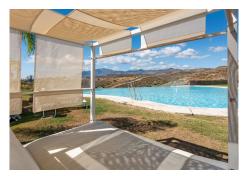

This beautiful two-bedroom, two-bathroom apartment is located in the prestigious Paraiso Pueblo development.

The property offers a modern, open-plan fitted kitchen and a spacious living area with high ceilings, creating a light and airy atmosphere. The apartment features terraces on both the east and west sides, ensuring sunshine throughout the day. The master bedroom is en-suite with direct access to the terrace, while the second bedroom is also generously sized. The apartment overlooks one of the seven luxurious swimming pools, including an infinity pool, providing a tranquil setting.

Residents enjoy access to state-of-the-art amenities, including a fully equipped gym, jacuzzi, sauna, and a dedicated spa area. For fitness enthusiasts, there are outdoor cross-fit training facilities, you also have a restaurant and co working space. The development is secured with 24-hour security, ensuring peace of mind.