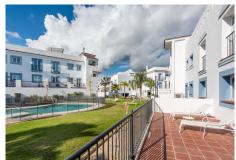

This beautiful two-bedroom, two-bathroom apartment is located in the prestigious Paraiso Pueblo development.

The property offers a modern, open-plan fitted kitchen and a spacious living area with high ceilings, creating a light and airy atmosphere. The apartment features terraces on both the east and west sides, ensuring sunshine throughout the day. The master bedroom is en-suite with direct access to the terrace, while the second bedroom is also generously sized. The apartment overlooks one of the seven luxurious swimming pools, including an infinity pool, providing a tranquil setting.

Residents enjoy access to state-of-the-art amenities, including a fully equipped gym, jacuzzi, sauna, and a dedicated spa area. For fitness enthusiasts, there are outdoor cross-fit training facilities, you also have a restaurant and co working space. The development is secured with 24-hour security, ensuring peace of mind.