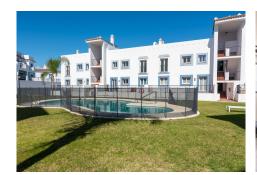

This beautiful two-bedroom, two-bathroom apartment is located in the prestigious Paraiso Pueblo development.

The property offers a modern, open-plan fitted kitchen and a spacious living area with high ceilings, creating a light and airy atmosphere. The apartment features terraces on both the east and west sides, ensuring sunshine throughout the day. The master bedroom is en-suite with direct access to the terrace, while the second bedroom is also generously sized. The apartment overlooks one of the seven luxurious swimming pools, including an infinity pool, providing a tranquil setting.

Residents enjoy access to state-of-the-art amenities, including a fully equipped gym, jacuzzi, sauna, and a dedicated spa area. For fitness enthusiasts, there are outdoor cross-fit training facilities, you also have a restaurant and co working space. The development is secured with 24-hour security, ensuring peace of mind.