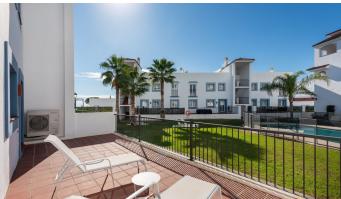

This beautiful two-bedroom, two-bathroom apartment is located in the prestigious Paraiso Pueblo development.

The property offers a modern, open-plan fitted kitchen and a spacious living area with high ceilings, creating a light and airy atmosphere. The apartment features terraces on both the east and west sides, ensuring sunshine throughout the day. The master bedroom is en-suite with direct access to the terrace, while the second bedroom is also generously sized. The apartment overlooks one of the seven luxurious swimming pools, including an infinity pool, providing a tranquil setting.

Residents enjoy access to state-of-the-art amenities, including a fully equipped gym, jacuzzi, sauna, and a dedicated spa area. For fitness enthusiasts, there are outdoor cross-fit training facilities, you also have a restaurant and co working space. The development is secured with 24-hour security, ensuring peace of mind.