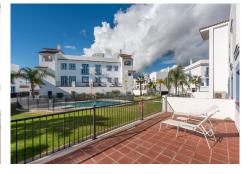

This beautiful two-bedroom, two-bathroom apartment is located in the prestigious Paraiso Pueblo development.

The property offers a modern, open-plan fitted kitchen and a spacious living area with high ceilings, creating a light and airy atmosphere. The apartment features terraces on both the east and west sides, ensuring sunshine throughout the day. The master bedroom is en-suite with direct access to the terrace, while the second bedroom is also generously sized. The apartment overlooks one of the seven luxurious swimming pools, including an infinity pool, providing a tranquil setting.

Residents enjoy access to state-of-the-art amenities, including a fully equipped gym, jacuzzi, sauna, and a dedicated spa area. For fitness enthusiasts, there are outdoor cross-fit training facilities, you also have a restaurant and co working space. The development is secured with 24-hour security, ensuring peace of mind.