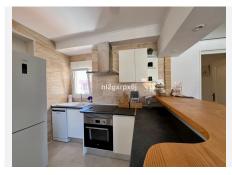

Building boundaries: Its boundaries are the same as the plot on which it is built.

- \* NO ELEVATOR
- \* A/C
- \* EQUIPPED KITCHENS
- \* SOLARIUM