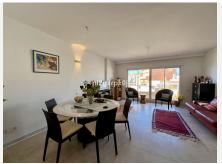

## Las Lagunas

REF# BEMR4904365 €2,350,000

| BEDS | BATHS | BUILT  |
|------|-------|--------|
| 15   | 8     | 828 m² |

Building composed of ground floor, first, second and third floors above and roof, distributed as follows: