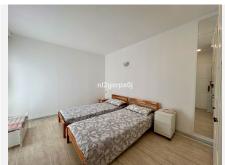

tal closed constructed area of ??the building is seven hundred and seventy-four meters with eight square decimeters (774.08 m2), of which fifty-one meters with eighty-eight square decimeters (51.88 m2) correspond to common areas and the remaining seven hundred and twenty-two meters with twenty square decimeters (722.20 m2) to eight flats-dwelling on the ground floor and first to third floors above. In addition, it has twenty-one meters with forty-five square decimeters (21.45 m2) in an open interior patio and forty-one meters with thirty square decimeters (41.30 m2) in open terraces.

Building boundaries: Its boundaries are the same as the plot on which it is built.

- \* NO ELEVATOR
- \* A/C
- \* EQUIPPED KITCHENS
- \* SOLARIUM