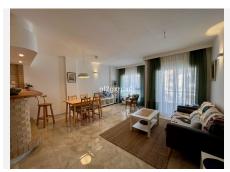

## Las Lagunas

REF# BEMR4904365 €2,350,000

| BEDS | BATHS | BUILT  |
|------|-------|--------|
| 15   | 8     | 828 m² |

Building composed of ground floor, first, second and third floors above and roof, distributed as follows: