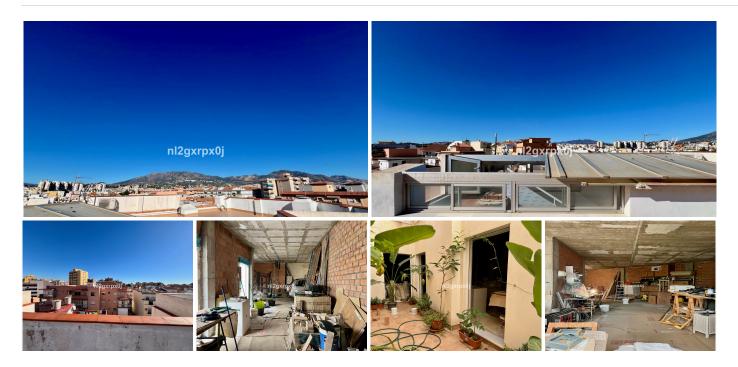

- AND ROOF FLOOR, with a communal walkable roof terrace, which is accessed through the vertical communication staircase from the ground floor.

In total, the building consists of six floors or dwellings, and two commercial premises with entrance through the aforementioned portal on the ground floor and vertical communication staircase.

With the above, the total closed constructed area of ??the building is seven hundred and seventy-four meters with eight square decimeters (774.08 m2), of which fifty-one meters with eighty-eight square decimeters (51.88 m2) correspond to common areas and the remaining seven hundred and twenty-two meters with twenty square decimeters (722.20 m2) to eight flats-dwelling on the ground floor and first to third floors above. In addition, it has twenty-one meters with forty-five square decimeters (21.45 m2) in an open interior patio and forty-one meters with thirty square decimeters (41.30 m2) in open terraces.