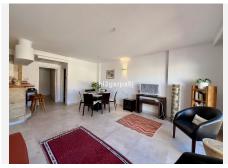

## Las Lagunas

REF# BEMR4904365 €2,350,000

| BEDS | BATHS | BUILT  |
|------|-------|--------|
| 15   | 8     | 828 m² |

Building composed of ground floor, first, second and third floors above and roof, distributed as follows: