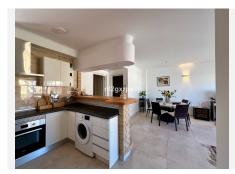

Building boundaries: Its boundaries are the same as the plot on which it is built.

- \* NO ELEVATOR
- \* A/C
- \* EQUIPPED KITCHENS
- \* SOLARIUM