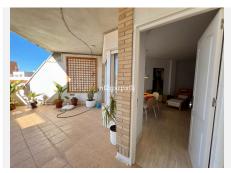

- AND ROOF FLOOR, with a communal walkable roof terrace, which is accessed through the vertical communication staircase from the ground floor.

In total, the building consists of six floors or dwellings, and two commercial premises with entrance through the aforementioned portal on the ground floor and vertical communication staircase.

Building boundaries: Its boundaries are the same as the plot on which it is built.

- \* NO ELEVATOR
- \* A/C
- \* EQUIPPED KITCHENS
- \* SOLARIUM