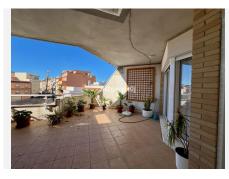

- AND ROOF FLOOR, with a communal walkable roof terrace, which is accessed through the vertical communication staircase from the ground floor.

In total, the building consists of six floors or dwellings, and two commercial premises with entrance through the aforementioned portal on the ground floor and vertical communication staircase.

Building boundaries: Its boundaries are the same as the plot on which it is built.

- \* NO ELEVATOR
- \* A/C
- \* EQUIPPED KITCHENS
- \* SOLARIUM