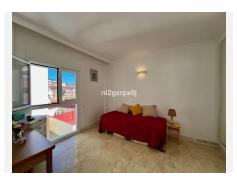

## Las Lagunas

REF# BEMR4904365 €2,350,000

| BEDS | BATHS | BUILT  |
|------|-------|--------|
| 15   | 8     | 828 m² |

Building composed of ground floor, first, second and third floors above and roof, distributed as follows: