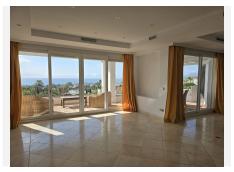

Location: Marbella Rio Real Plot: 903 Built: 504 and 4 bed / 4 bath

Most people would buy this villa just for the view to Africa and Gibraltar. The building is built in German solid style with high standard, modern techniques and home appliances. Villa Fantastica is south facing having sunshine all day long. Next to the main entrance you find the guest toilet and walking up a small stair you enter the living room with a new open plan kitchen and extra TV relax room to the right, all access to the huge terrace and all with the stunning sea view. One step up is the very exceptional master bed room with bath on suite and walk-in wardrobes and of course the outstanding sea view over a further terrace. Other sleeping rooms are all in the bottom part of the house with pool access and sea view. In the basement you have further game and TV rooms and if wanted a possibility to install a separate apartment already with all water and electric installations. A car port for two big cars and fruit trees adjacent to the pool all facing south. The location of the villa is ideal, only 5 minutes drive to Marbella, 10 minutes drive to Puerto Banus and 20 minutes stroll to the beach. The surrounding area is developing with luxury villas, also of the highest standard. The Villa Padierna Hotels & Resorts is building in conjunction with the Four Season Hotel group a five-star grand lux – class hotel not far from Villa Fantastica. Due to these investments the value of the area