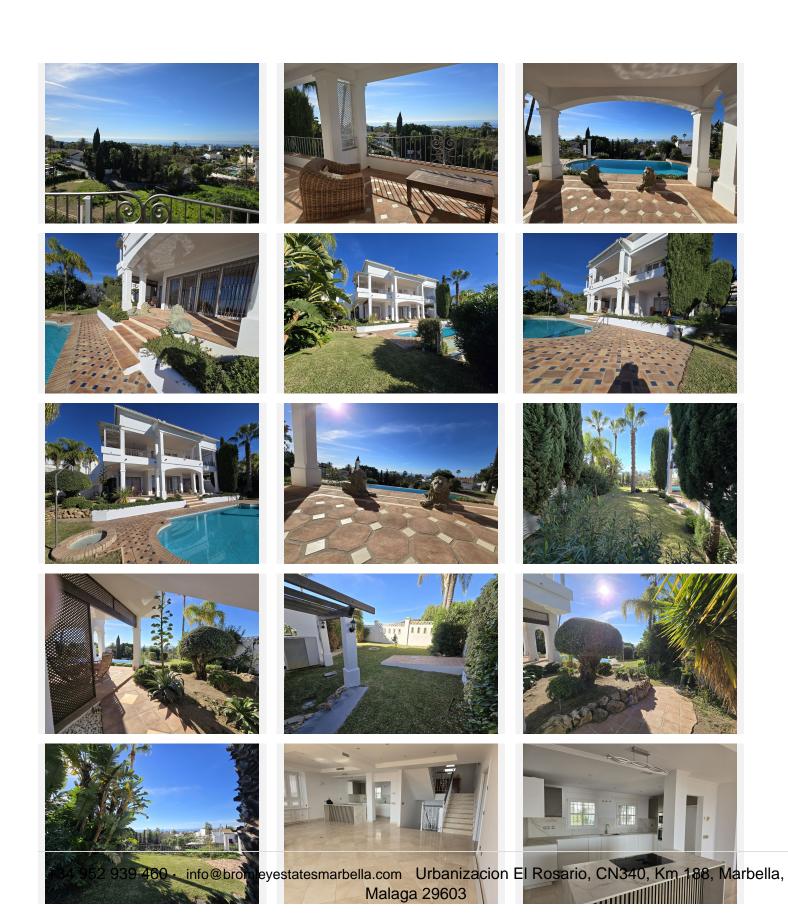

Location: Marbella Rio Real Plot: 903 Built: 504 and 4 bed / 4 bath

Most people would buy this villa just for the view to Africa and Gibraltar. The building is built in German solid style with high standard, modern techniques and home appliances. Villa Fantastica is south facing having sunshine all day long. Next to the main entrance you find the guest toilet and walking up a small stair you enter the living room with a new open plan kitchen and extra TV relax room to the right, all access to the huge terrace and all with the stunning sea view. One step up is the very exceptional master bed room with bath on suite and walk-in wardrobes and of course the outstanding sea view over a further terrace. Other sleeping rooms are all in the bottom part of the house with pool access and sea view. In the basement you have further game and TV rooms and if wanted a possibility to install a separate apartment already with all water and electric installations. A car port for two big cars and fruit trees adjacent to the pool all facing south. The location of the villa is ideal, only 5 minutes drive to Marbella, 10 minutes drive to Puerto Banus and 20 minutes stroll to the beach. The surrounding area is developing with luxury villas, also of the highest standard. The Villa Padierna Hotels & Resorts is building in conjunction with the Four Season Hotel group a five-star grand lux – class hotel not far from Villa Fantastica. Due to these investments the value of the area