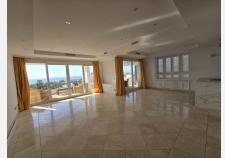

Location: Marbella Rio Real Plot: 903 Built: 504 and 4 bed / 4 bath

Most people would buy this villa just for the view to Africa and Gibraltar. The building is built in German solid style with high standard, modern techniques and home appliances. Villa Fantastica is south facing having sunshine all day long. Next to the main entrance you find the guest toilet and walking up a small stair you enter the living room with a new open plan kitchen and extra TV relax room to the right, all access to the huge terrace and all with the stunning sea view. One step up is the very exceptional master bed room with bath on suite and walk-in wardrobes and of course the outstanding sea view over a further terrace. Other sleeping rooms are all in the bottom part of the house with pool access and sea view. In the basement you have further game and TV rooms and if wanted a possibility to install a separate apartment already with all water and electric installations. A car port for two big cars and fruit trees adjacent to the pool all facing south. The location of the villa is ideal, only 5 minutes drive to Marbella, 10 minutes drive to Puerto Banus and 20 minutes stroll to the beach. The surrounding area is developing with luxury villas, also of the highest standard. The Villa Padierna Hotels & Resorts is building in conjunction with the Four Season Hotel group a five-star grand lux – class hotel not far from Villa Fantastica. Due to these investments the value of the area