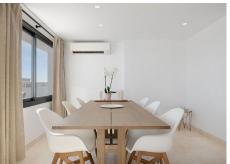

## PENTHOUSE 3 BEDROOMS 2 BATHROOMS IN ESTEPONA

Stepona

REF# BEMR4904443 €1,175,000

| BEDS | BATHS | BUILT | TERRACE |
|------|-------|-------|---------|
| 3    | 2     | 76 m² | 186 m²  |

A very special penthouse situated 2nd line to the beach right in the centre of Estepona. The penthouse and terraces occupy the whole of the 6th floor on this building making it one of a kind and very private. The good size living and dining room have access straight out onto the southern part of the terrace with sea views but here comes the beauty, from here you can practically walk around the whole penthouse giving you amazing views in all directions especially over the old town towards the Sierra Bermeja Mountain range. The size of the terrace makes it possible to maximize your outdoor living and at the same time have a change of scenrio when you so desire. This is a truely unique property and has to be seen to be fully appreciated. Please note that the apartment is appr. 100m² constructed plus 187m² of terrace.