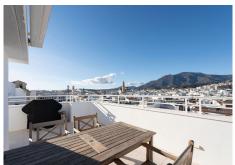

## PENTHOUSE 3 BEDROOMS 2 BATHROOMS IN ESTEPONA

Stepona

REF# BEMR4904443 €1,175,000

| BEDS | BATHS | BUILT | TERRACE |
|------|-------|-------|---------|
| 3    | 2     | 76 m² | 186 m²  |

A very special penthouse situated 2nd line to the beach right in the centre of Estepona. The penthouse and terraces occupy the whole of the 6th floor on this building making it one of a kind and very private. The good size living and dining room have access straight out onto the southern part of the terrace with sea views but here comes the beauty, from here you can practically walk around the whole penthouse giving you amazing views in all directions especially over the old town towards the Sierra Bermeja Mountain range. The size of the terrace makes it possible to maximize your outdoor living and at the same time have a change of scenrio when you so desire. This is a truely unique property and has to be seen to be fully appreciated. Please note that the apartment is appr. 100m² constructed plus 187m² of terrace.