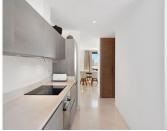

## PENTHOUSE 3 BEDROOMS 2 BATHROOMS IN ESTEPONA

Stepona

REF# BEMR4904443 €1,175,000

| BEDS | BATHS | BUILT | TERRACE |
|------|-------|-------|---------|
| 3    | 2     | 76 m² | 186 m²  |

A very special penthouse situated 2nd line to the beach right in the centre of Estepona. The penthouse and terraces occupy the whole of the 6th floor on this building making it one of a kind and very private. The good size living and dining room have access straight out onto the southern part of the terrace with sea views but here comes the beauty, from here you can practically walk around the whole penthouse giving you amazing views in all directions especially over the old town towards the Sierra Bermeja Mountain range. The size of the terrace makes it possible to maximize your outdoor living and at the same time have a change of scenrio when you so desire. This is a truely unique property and has to be seen to be fully appreciated. Please note that the apartment is appr. 100m² constructed plus 187m² of terrace.