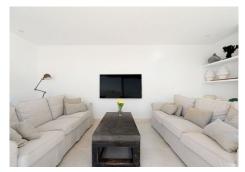

## PENTHOUSE 3 BEDROOMS 2 BATHROOMS IN ESTEPONA

Stepona

REF# BEMR4904443 €1,175,000

| BEDS | BATHS | BUILT | TERRACE |
|------|-------|-------|---------|
| 3    | 2     | 76 m² | 186 m²  |

A very special penthouse situated 2nd line to the beach right in the centre of Estepona. The penthouse and terraces occupy the whole of the 6th floor on this building making it one of a kind and very private. The good size living and dining room have access straight out onto the southern part of the terrace with sea views but here comes the beauty, from here you can practically walk around the whole penthouse giving you amazing views in all directions especially over the old town towards the Sierra Bermeja Mountain range. The size of the terrace makes it possible to maximize your outdoor living and at the same time have a change of scenrio when you so desire. This is a truely unique property and has to be seen to be fully appreciated. Please note that the apartment is appr. 100m² constructed plus 187m² of terrace.