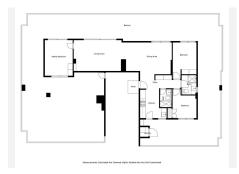

## PENTHOUSE 3 BEDROOMS 2 BATHROOMS IN ESTEPONA

Stepona

REF# BEMR4904443 €1,175,000

| BEDS | BATHS | BUILT | TERRACE |
|------|-------|-------|---------|
| 3    | 2     | 76 m² | 186 m²  |

A very special penthouse situated 2nd line to the beach right in the centre of Estepona. The penthouse and terraces occupy the whole of the 6th floor on this building making it one of a kind and very private. The good size living and dining room have access straight out onto the southern part of the terrace with sea views but here comes the beauty, from here you can practically walk around the whole penthouse giving you amazing views in all directions especially over the old town towards the Sierra Bermeja Mountain range. The size of the terrace makes it possible to maximize your outdoor living and at the same time have a change of scenrio when you so desire. This is a truely unique property and has to be seen to be fully appreciated. Please note that the apartment is appr. 100m² constructed plus 187m² of terrace.