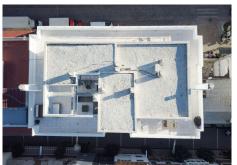

## PENTHOUSE 3 BEDROOMS 2 BATHROOMS IN ESTEPONA

Stepona

REF# BEMR4904443 €1,175,000

| BEDS | BATHS | BUILT | TERRACE |
|------|-------|-------|---------|
| 3    | 2     | 76 m² | 186 m²  |

A very special penthouse situated 2nd line to the beach right in the centre of Estepona. The penthouse and terraces occupy the whole of the 6th floor on this building making it one of a kind and very private. The good size living and dining room have access straight out onto the southern part of the terrace with sea views but here comes the beauty, from here you can practically walk around the whole penthouse giving you amazing views in all directions especially over the old town towards the Sierra Bermeja Mountain range. The size of the terrace makes it possible to maximize your outdoor living and at the same time have a change of scenrio when you so desire. This is a truely unique property and has to be seen to be fully appreciated. Please note that the apartment is appr. 100m² constructed plus 187m² of terrace.