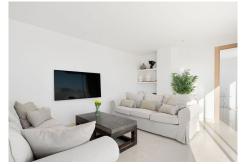

## PENTHOUSE 3 BEDROOMS 2 BATHROOMS IN ESTEPONA

Stepona

REF# BEMR4904443 €1,175,000

| BEDS | BATHS | BUILT | TERRACE |
|------|-------|-------|---------|
| 3    | 2     | 76 m² | 186 m²  |

A very special penthouse situated 2nd line to the beach right in the centre of Estepona. The penthouse and terraces occupy the whole of the 6th floor on this building making it one of a kind and very private. The good size living and dining room have access straight out onto the southern part of the terrace with sea views but here comes the beauty, from here you can practically walk around the whole penthouse giving you amazing views in all directions especially over the old town towards the Sierra Bermeja Mountain range. The size of the terrace makes it possible to maximize your outdoor living and at the same time have a change of scenrio when you so desire. This is a truely unique property and has to be seen to be fully appreciated. Please note that the apartment is appr. 100m² constructed plus 187m² of terrace.