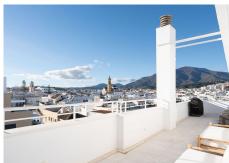

## PENTHOUSE 3 BEDROOMS 2 BATHROOMS IN ESTEPONA

Stepona

REF# BEMR4904443 €1,175,000

| BEDS | BATHS | BUILT | TERRACE |
|------|-------|-------|---------|
| 3    | 2     | 76 m² | 186 m²  |

A very special penthouse situated 2nd line to the beach right in the centre of Estepona. The penthouse and terraces occupy the whole of the 6th floor on this building making it one of a kind and very private. The good size living and dining room have access straight out onto the southern part of the terrace with sea views but here comes the beauty, from here you can practically walk around the whole penthouse giving you amazing views in all directions especially over the old town towards the Sierra Bermeja Mountain range. The size of the terrace makes it possible to maximize your outdoor living and at the same time have a change of scenrio when you so desire. This is a truely unique property and has to be seen to be fully appreciated. Please note that the apartment is appr. 100m² constructed plus 187m² of terrace.