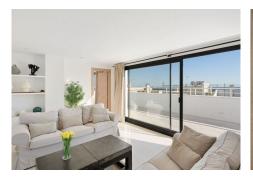

## PENTHOUSE 3 BEDROOMS 2 BATHROOMS IN ESTEPONA

Stepona

REF# BEMR4904443 €1,175,000

| BEDS | BATHS | BUILT | TERRACE |
|------|-------|-------|---------|
| 3    | 2     | 76 m² | 186 m²  |

A very special penthouse situated 2nd line to the beach right in the centre of Estepona. The penthouse and terraces occupy the whole of the 6th floor on this building making it one of a kind and very private. The good size living and dining room have access straight out onto the southern part of the terrace with sea views but here comes the beauty, from here you can practically walk around the whole penthouse giving you amazing views in all directions especially over the old town towards the Sierra Bermeja Mountain range. The size of the terrace makes it possible to maximize your outdoor living and at the same time have a change of scenrio when you so desire. This is a truely unique property and has to be seen to be fully appreciated. Please note that the apartment is appr. 100m² constructed plus 187m² of terrace.