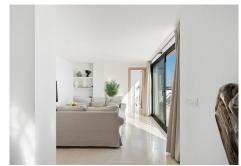

## PENTHOUSE 3 BEDROOMS 2 BATHROOMS IN ESTEPONA

Stepona

REF# BEMR4904443 €1,175,000

| BEDS | BATHS | BUILT | TERRACE |
|------|-------|-------|---------|
| 3    | 2     | 76 m² | 186 m²  |

A very special penthouse situated 2nd line to the beach right in the centre of Estepona. The penthouse and terraces occupy the whole of the 6th floor on this building making it one of a kind and very private. The good size living and dining room have access straight out onto the southern part of the terrace with sea views but here comes the beauty, from here you can practically walk around the whole penthouse giving you amazing views in all directions especially over the old town towards the Sierra Bermeja Mountain range. The size of the terrace makes it possible to maximize your outdoor living and at the same time have a change of scenrio when you so desire. This is a truely unique property and has to be seen to be fully appreciated. Please note that the apartment is appr. 100m² constructed plus 187m² of terrace.