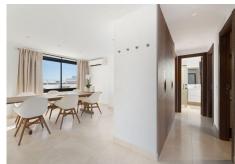

## PENTHOUSE 3 BEDROOMS 2 BATHROOMS IN ESTEPONA

Stepona

REF# BEMR4904443 €1,175,000

| BEDS | BATHS | BUILT | TERRACE |
|------|-------|-------|---------|
| 3    | 2     | 76 m² | 186 m²  |

A very special penthouse situated 2nd line to the beach right in the centre of Estepona. The penthouse and terraces occupy the whole of the 6th floor on this building making it one of a kind and very private. The good size living and dining room have access straight out onto the southern part of the terrace with sea views but here comes the beauty, from here you can practically walk around the whole penthouse giving you amazing views in all directions especially over the old town towards the Sierra Bermeja Mountain range. The size of the terrace makes it possible to maximize your outdoor living and at the same time have a change of scenrio when you so desire. This is a truely unique property and has to be seen to be fully appreciated. Please note that the apartment is appr. 100m² constructed plus 187m² of terrace.