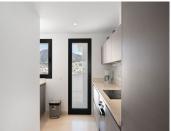

## PENTHOUSE 3 BEDROOMS 2 BATHROOMS IN ESTEPONA

Stepona

REF# BEMR4904443 €1,175,000

| BEDS | BATHS | BUILT | TERRACE |
|------|-------|-------|---------|
| 3    | 2     | 76 m² | 186 m²  |

A very special penthouse situated 2nd line to the beach right in the centre of Estepona. The penthouse and terraces occupy the whole of the 6th floor on this building making it one of a kind and very private. The good size living and dining room have access straight out onto the southern part of the terrace with sea views but here comes the beauty, from here you can practically walk around the whole penthouse giving you amazing views in all directions especially over the old town towards the Sierra Bermeja Mountain range. The size of the terrace makes it possible to maximize your outdoor living and at the same time have a change of scenrio when you so desire. This is a truely unique property and has to be seen to be fully appreciated. Please note that the apartment is appr. 100m² constructed plus 187m² of terrace.