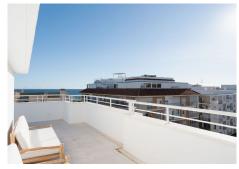

## PENTHOUSE 3 BEDROOMS 2 BATHROOMS IN ESTEPONA

Stepona

REF# BEMR4904443 €1,175,000

| BEDS | BATHS | BUILT | TERRACE |
|------|-------|-------|---------|
| 3    | 2     | 76 m² | 186 m²  |

A very special penthouse situated 2nd line to the beach right in the centre of Estepona. The penthouse and terraces occupy the whole of the 6th floor on this building making it one of a kind and very private. The good size living and dining room have access straight out onto the southern part of the terrace with sea views but here comes the beauty, from here you can practically walk around the whole penthouse giving you amazing views in all directions especially over the old town towards the Sierra Bermeja Mountain range. The size of the terrace makes it possible to maximize your outdoor living and at the same time have a change of scenrio when you so desire. This is a truely unique property and has to be seen to be fully appreciated. Please note that the apartment is appr. 100m² constructed plus 187m² of terrace.