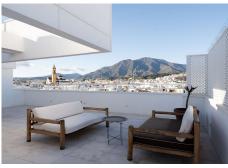

## PENTHOUSE 3 BEDROOMS 2 BATHROOMS IN ESTEPONA

Stepona

REF# BEMR4904443 €1,175,000

| BEDS | BATHS | BUILT | TERRACE |
|------|-------|-------|---------|
| 3    | 2     | 76 m² | 186 m²  |

A very special penthouse situated 2nd line to the beach right in the centre of Estepona. The penthouse and terraces occupy the whole of the 6th floor on this building making it one of a kind and very private. The good size living and dining room have access straight out onto the southern part of the terrace with sea views but here comes the beauty, from here you can practically walk around the whole penthouse giving you amazing views in all directions especially over the old town towards the Sierra Bermeja Mountain range. The size of the terrace makes it possible to maximize your outdoor living and at the same time have a change of scenrio when you so desire. This is a truely unique property and has to be seen to be fully appreciated. Please note that the apartment is appr. 100m² constructed plus 187m² of terrace.