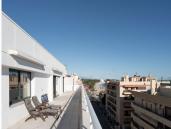

## PENTHOUSE 3 BEDROOMS 2 BATHROOMS IN ESTEPONA

Stepona

REF# BEMR4904443 €1,175,000

| BEDS | BATHS | BUILT | TERRACE |
|------|-------|-------|---------|
| 3    | 2     | 76 m² | 186 m²  |

A very special penthouse situated 2nd line to the beach right in the centre of Estepona. The penthouse and terraces occupy the whole of the 6th floor on this building making it one of a kind and very private. The good size living and dining room have access straight out onto the southern part of the terrace with sea views but here comes the beauty, from here you can practically walk around the whole penthouse giving you amazing views in all directions especially over the old town towards the Sierra Bermeja Mountain range. The size of the terrace makes it possible to maximize your outdoor living and at the same time have a change of scenrio when you so desire. This is a truely unique property and has to be seen to be fully appreciated. Please note that the apartment is appr. 100m² constructed plus 187m² of terrace.