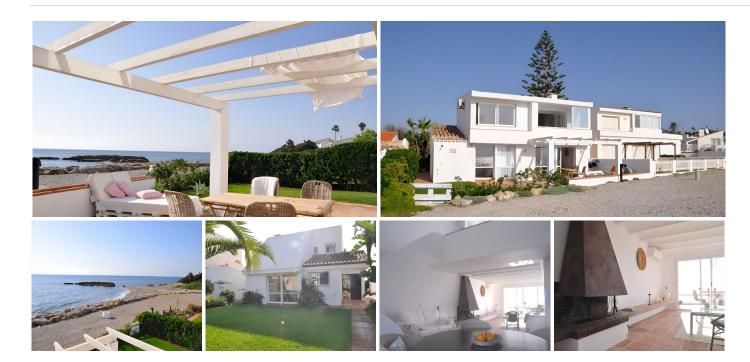

## HOUSE 3 BEDROOMS 3 BATHROOMS IN ESTEPONA

Estepona

REF# BEMR4904737 €810,000

| BEDS | BATHS | BUILT  | PLOT   | TERRACE |
|------|-------|--------|--------|---------|
| 3    | 3     | 160 m² | 360 m² | 35 m²   |

Bahia Dorada was one of the first residential areas built on the Costa del Sol. At the time, both the concept and architecture were considered revolutionary. Behind the creation stood the famous architect Aubrey Davis who wanted the area to feel like a town with winding alleys, small squares and open spaces for play and no house would be the same. Today, the concept feels more current than ever, small-scale, personal and right at the sea - can you get more freedom ?! In addition, Bahia Dorada, located 4 km west of Estepona, is now linked to the city through the board walk (Senda Litoral) and has become a new discovered hot spot for people who like the unique architect style and comfortable lifestyle there. Detached Villa, Estepona, Costa del Sol.

3 Bedrooms, 3 Bathrooms, Built 160 m<sup>2</sup>, Garden/Plot 360 m<sup>2</sup>.

Setting: Beachfront, Close To Schools, Urbanisation.

Orientation: South. Condition: Good. Pool: Communal.

Climate Control: Air Conditioning, Hot A/C, Cold A/C, Fireplace. +34 952 939 460 · info@bromleyestatesmarbella.com Urbanizacion El Rosario, CN340, Km 188, Marbella, Malaga 29603