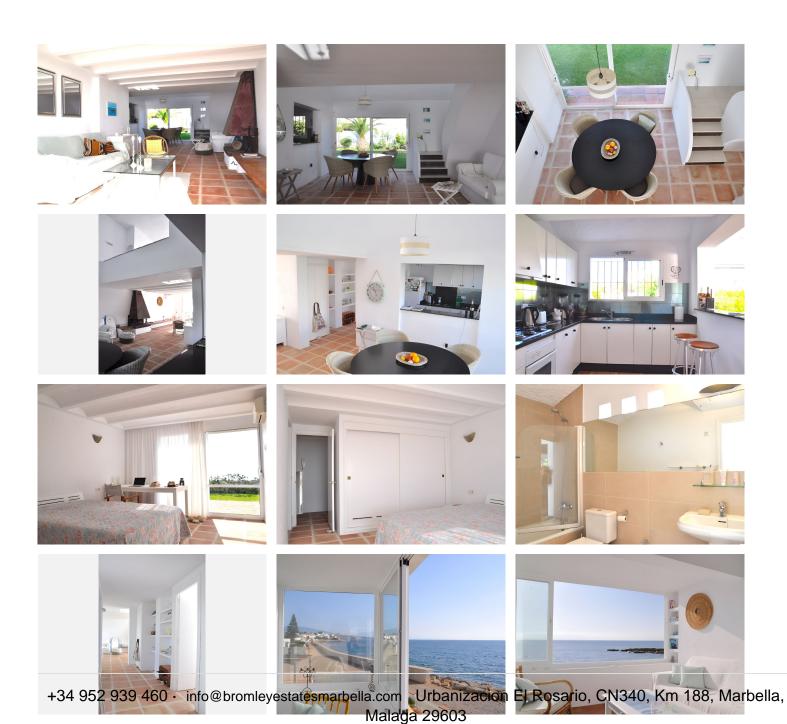

3 Bedrooms, 3 Bathrooms, Built 160 m<sup>2</sup>, Garden/Plot 360 m<sup>2</sup>.

Setting: Beachfront, Close To Schools, Urbanisation.

Orientation: South. Condition: Good. Pool: Communal.

Climate Control: Air Conditioning, Hot A/C, Cold A/C, Fireplace. +34 952 939 460 · info@bromleyestatesmarbella.com Urbanizacion El Rosario, CN340, Km 188, Marbella, Malaga 29603

## **BROMLEY ESTATES**

Marbella

Views: Sea, Mountain, Beach, Panoramic, Garden.

Features: Covered Terrace, Fitted Wardrobes, Private Terrace, Gym, Tennis Court, Storage Room, Utility

Room, Ensuite Bathroom, Fiber Optic.

Furniture : Optional. Kitchen : Fully Fitted.

Garden: Private, Easy Maintenance.

Parking : Covered, Communal.

Utilities: Electricity, Drinkable Water.

Category: Beachfront, Holiday Homes, Investment, Resale.