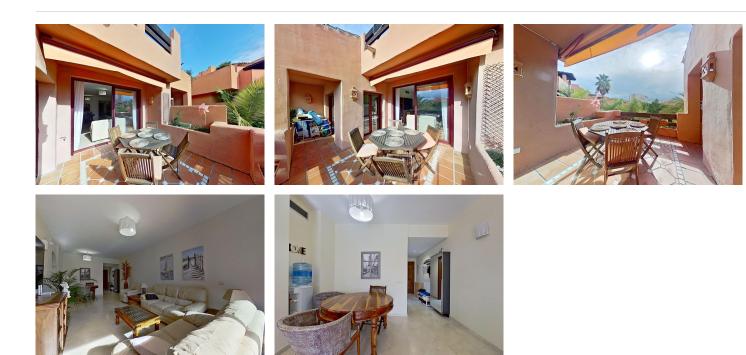

## Marbella

REF# BEMR4904755 €799,000

| BEDS | BATHS | BUILT  | TERRACE |
|------|-------|--------|---------|
| 3    | 3     | 271 m² | 139 m²  |

Beachside Penthouse in Alicate Playa

Discover this charming 3 bedrooms duplex penthouse just steps from the beach in Alicate Playa. With serene views of well maintained gardens and sparkling pools, this home offers a peaceful escape while being minutes from El Rosario's vibrant commercial center, filled with shops, restaurants, and amenities.

The layout features an inviting entrance hall, a cozy kitchen with a utility room, and a bright living/dining area that opens onto a terrace perfect for relaxing.

Two bedrooms, including one with an en-suite, are located on the lower level. Upstairs, the spacious master suite boasts a private rooftop terrace with a Jacuzzi, ideal for soaking in the sunset.