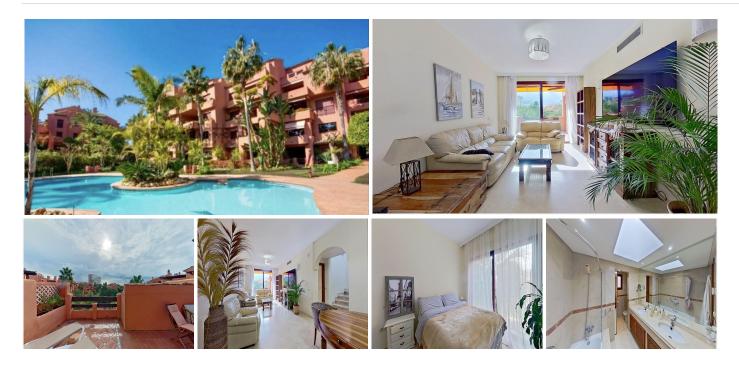

## Marbella

REF# BEMR4904755 €799,000

| BEDS | BATHS | BUILT  | TERRACE |
|------|-------|--------|---------|
| 3    | 3     | 271 m² | 139 m²  |

Beachside Penthouse in Alicate Playa

Discover this charming 3 bedrooms duplex penthouse just steps from the beach in Alicate Playa. With serene views of well maintained gardens and sparkling pools, this home offers a peaceful escape while being minutes from El Rosario's vibrant commercial center, filled with shops, restaurants, and amenities.

The layout features an inviting entrance hall, a cozy kitchen with a utility room, and a bright living/dining area that opens onto a terrace perfect for relaxing.

Two bedrooms, including one with an en-suite, are located on the lower level. Upstairs, the spacious master suite boasts a private rooftop terrace with a Jacuzzi, ideal for soaking in the sunset.

In good condition and full of potential, this penthouse is perfect as a permanent home, holiday retreat, or investment. If tranquility and accessibility are what you're looking for, this property ticks all the boxes. Schedule the viewing today!