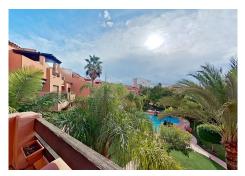

## Marbella

REF# BEMR4904755 €799,000

| BEDS | BATHS | BUILT  | TERRACE |
|------|-------|--------|---------|
| 3    | 3     | 271 m² | 139 m²  |

Beachside Penthouse in Alicate Playa

Discover this charming 3 bedrooms duplex penthouse just steps from the beach in Alicate Playa. With serene views of well maintained gardens and sparkling pools, this home offers a peaceful escape while being minutes from El Rosario's vibrant commercial center, filled with shops, restaurants, and amenities.

The layout features an inviting entrance hall, a cozy kitchen with a utility room, and a bright living/dining area that opens onto a terrace perfect for relaxing.

Two bedrooms, including one with an en-suite, are located on the lower level. Upstairs, the spacious master suite boasts a private rooftop terrace with a Jacuzzi, ideal for soaking in the sunset.