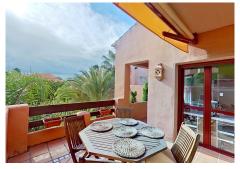

## Marbella

REF# BEMR4904755 €799,000

| BEDS | BATHS | BUILT  | TERRACE |
|------|-------|--------|---------|
| 3    | 3     | 271 m² | 139 m²  |

Beachside Penthouse in Alicate Playa

Discover this charming 3 bedrooms duplex penthouse just steps from the beach in Alicate Playa. With serene views of well maintained gardens and sparkling pools, this home offers a peaceful escape while being minutes from El Rosario's vibrant commercial center, filled with shops, restaurants, and amenities.

The layout features an inviting entrance hall, a cozy kitchen with a utility room, and a bright living/dining area that opens onto a terrace perfect for relaxing.

Two bedrooms, including one with an en-suite, are located on the lower level. Upstairs, the spacious master suite boasts a private rooftop terrace with a Jacuzzi, ideal for soaking in the sunset.