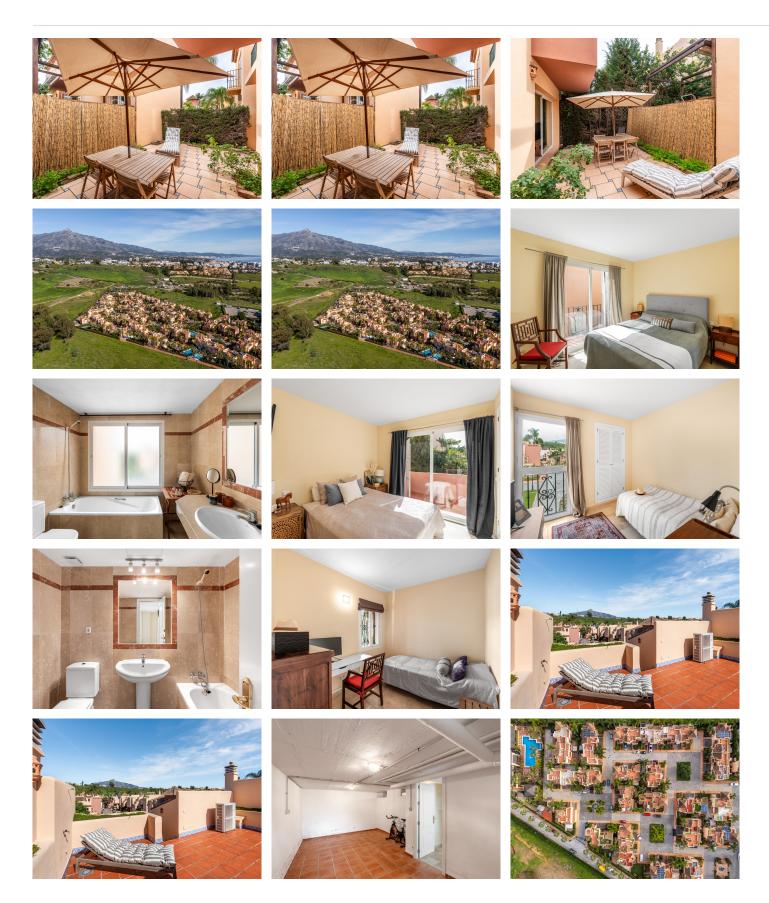

Located in a secure and serene gated community, this charming townhouse combines comfort, privacy, and exceptional mountain views. The property spans a spacious 366 m², enhanced by a 58 m² terrace that serves as the perfect spot to soak in the tranquil surroundings.

This townhouse offers a functional layout, with four bedrooms designed to accommodate both family living and guest stays. The main bedroom includes an en-suite bathroom for added privacy, while an additional bathroom and a guest toilet cater to convenience.

The living and dining spaces are bright and airy. The terrace is an ideal extension of the interior, offering a delightful setting for outdoor dining or relaxing while admiring the mountain views on the rooftop.

The townhouse is situated within a gated community, providing peace of mind and a quiet environment while maintaining proximity to nearby amenities, shops, and leisure options.

+34 952 939 460 · info@bromleyestatesmarbella.com Urbanizacion El Rosario, CN340, Km 188, Marbella, Malaga 29603