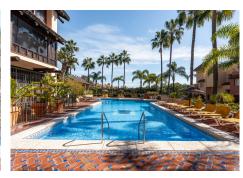

Located in a secure and serene gated community, this charming townhouse combines comfort, privacy, and exceptional mountain views. The property spans a spacious 366 m², enhanced by a 58 m² terrace that serves as the perfect spot to soak in the tranquil surroundings.

The townhouse is situated within a gated community, providing peace of mind and a quiet environment while maintaining proximity to nearby amenities, shops, and leisure options.

+34 952 939 460 · info@bromleyestatesmarbella.com Urbanizacion El Rosario, CN340, Km 188, Marbella, Malaga 29603