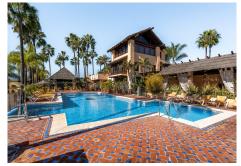

Located in a secure and serene gated community, this charming townhouse combines comfort, privacy, and exceptional mountain views. The property spans a spacious 366 m², enhanced by a 58 m² terrace that serves as the perfect spot to soak in the tranquil surroundings.

The townhouse is situated within a gated community, providing peace of mind and a quiet environment while maintaining proximity to nearby amenities, shops, and leisure options.

+34 952 939 460 · info@bromleyestatesmarbella.com Urbanizacion El Rosario, CN340, Km 188, Marbella, Malaga 29603