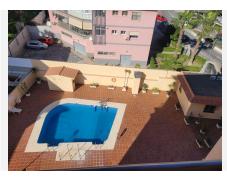

## PENTHOUSE DUPLEX 1 BEDROOM 1 BATHROOM IN BENALMADENA

Benalmadena

REF# BEMR4905301 €219,000

| BEDS | BATHS | BUILT | TERRACE |
|------|-------|-------|---------|
| 1    | 1     | 52 m² | 38 m²   |

Discover the duplex penthouse of your dreams in Benalmádena Arroyo! This charming property, located in a development with a swimming pool, offers you the perfect combination of comfort and style. With 52 m² built, it has a bright bedroom, a bathroom and built-in wardrobes that optimize the space. The jewel of this duplex is its impressive panoramic views of the sea and the mountains, which you can enjoy from the terrace, where you even have the possibility of installing a solarium to make the most of the sun throughout the day.