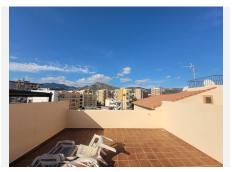

## PENTHOUSE DUPLEX 1 BEDROOM 1 BATHROOM IN BENALMADENA

Benalmadena

REF# BEMR4905301 €219,000

| BEDS | BATHS | BUILT | TERRACE |
|------|-------|-------|---------|
| 1    | 1     | 52 m² | 38 m²   |

Discover the duplex penthouse of your dreams in Benalmádena Arroyo! This charming property, located in a development with a swimming pool, offers you the perfect combination of comfort and style. With 52 m² built, it has a bright bedroom, a bathroom and built-in wardrobes that optimize the space. The jewel of this duplex is its impressive panoramic views of the sea and the mountains, which you can enjoy from the terrace, where you even have the possibility of installing a solarium to make the most of the sun throughout the day.

Just 6 minutes walk from the beach and close to all essential services, this penthouse is ideal for those looking for a privileged location. In addition, it includes a large parking space in the price and offers an optional storage room for €10,000. Although it is a second-hand property that needs renovation, its potential is undeniable. Built in 2004, it is located on the sixth floor of a building with a lift, facing south and east to capture the best natural light. Equipped with air conditioning, this duplex is a unique opportunity to create your perfect home on the Costa del Sol. Don't miss this opportunity and come and visit it!