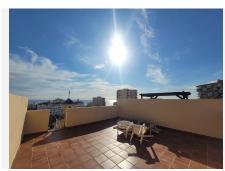

## PENTHOUSE DUPLEX 1 BEDROOM 1 BATHROOM IN BENALMADENA

Benalmadena

REF# BEMR4905301 €219,000

| BEDS | BATHS | BUILT | TERRACE |
|------|-------|-------|---------|
| 1    | 1     | 52 m² | 38 m²   |

Discover the duplex penthouse of your dreams in Benalmádena Arroyo! This charming property, located in a development with a swimming pool, offers you the perfect combination of comfort and style. With 52 m² built, it has a bright bedroom, a bathroom and built-in wardrobes that optimize the space. The jewel of this duplex is its impressive panoramic views of the sea and the mountains, which you can enjoy from the terrace, where you even have the possibility of installing a solarium to make the most of the sun throughout the day.

Just 6 minutes walk from the beach and close to all essential services, this penthouse is ideal for those looking for a privileged location. In addition, it includes a large parking space in the price and offers an optional storage room for €10,000. Although it is a second-hand property that needs renovation, its potential is undeniable. Built in 2004, it is located on the sixth floor of a building with a lift, facing south and east to capture the best natural light. Equipped with air conditioning, this duplex is a unique opportunity to create your perfect home on the Costa del Sol. Don't miss this opportunity and come and visit it!