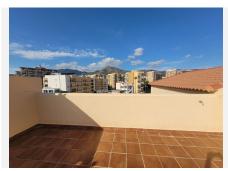

## PENTHOUSE DUPLEX 1 BEDROOM 1 BATHROOM IN BENALMADENA

Benalmadena

REF# BEMR4905301 €219,000

| BEDS | BATHS | BUILT | TERRACE |
|------|-------|-------|---------|
| 1    | 1     | 52 m² | 38 m²   |

Discover the duplex penthouse of your dreams in Benalmádena Arroyo! This charming property, located in a development with a swimming pool, offers you the perfect combination of comfort and style. With 52 m² built, it has a bright bedroom, a bathroom and built-in wardrobes that optimize the space. The jewel of this duplex is its impressive panoramic views of the sea and the mountains, which you can enjoy from the terrace, where you even have the possibility of installing a solarium to make the most of the sun throughout the day.

Just 6 minutes walk from the beach and close to all essential services, this penthouse is ideal for those looking for a privileged location. In addition, it includes a large parking space in the price and offers an optional storage room for €10,000. Although it is a second-hand property that needs renovation, its potential is undeniable. Built in 2004, it is located on the sixth floor of a building with a lift, facing south and east to capture the best natural light. Equipped with air conditioning, this duplex is a unique opportunity to create your perfect home on the Costa del Sol. Don't miss this opportunity and come and visit it!