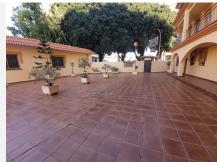

## PENTHOUSE DUPLEX 1 BEDROOM 1 BATHROOM IN BENALMADENA

Benalmadena

REF# BEMR4905301 €219,000

| BEDS | BATHS | BUILT | TERRACE |
|------|-------|-------|---------|
| 1    | 1     | 52 m² | 38 m²   |

Discover the duplex penthouse of your dreams in Benalmádena Arroyo! This charming property, located in a development with a swimming pool, offers you the perfect combination of comfort and style. With 52 m² built, it has a bright bedroom, a bathroom and built-in wardrobes that optimize the space. The jewel of this duplex is its impressive panoramic views of the sea and the mountains, which you can enjoy from the terrace, where you even have the possibility of installing a solarium to make the most of the sun throughout the day.

Just 6 minutes walk from the beach and close to all essential services, this penthouse is ideal for those looking for a privileged location. In addition, it includes a large parking space in the price and offers an optional storage room for €10,000. Although it is a second-hand property that needs renovation, its potential is undeniable. Built in 2004, it is located on the sixth floor of a building with a lift, facing south and east to capture the best natural light. Equipped with air conditioning, this duplex is a unique opportunity to create your perfect home on the Costa del Sol. Don't miss this opportunity and come and visit it!