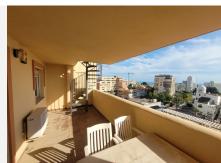

## PENTHOUSE DUPLEX 1 BEDROOM 1 BATHROOM IN BENALMADENA

Benalmadena

REF# BEMR4905301 €219,000

| BEDS | BATHS | BUILT | TERRACE |
|------|-------|-------|---------|
| 1    | 1     | 52 m² | 38 m²   |

Discover the duplex penthouse of your dreams in Benalmádena Arroyo! This charming property, located in a development with a swimming pool, offers you the perfect combination of comfort and style. With 52 m² built, it has a bright bedroom, a bathroom and built-in wardrobes that optimize the space. The jewel of this duplex is its impressive panoramic views of the sea and the mountains, which you can enjoy from the terrace, where you even have the possibility of installing a solarium to make the most of the sun throughout the day.

Just 6 minutes walk from the beach and close to all essential services, this penthouse is ideal for those looking for a privileged location. In addition, it includes a large parking space in the price and offers an optional storage room for €10,000. Although it is a second-hand property that needs renovation, its potential is undeniable. Built in 2004, it is located on the sixth floor of a building with a lift, facing south and east to capture the best natural light. Equipped with air conditioning, this duplex is a unique opportunity to create your perfect home on the Costa del Sol. Don't miss this opportunity and come and visit it!