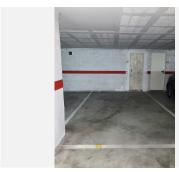

Just 6 minutes walk from the beach and close to all essential services, this penthouse is ideal for those looking for a privileged location. In addition, it includes a large parking space in the price and offers an optional storage room for €10,000. Although it is a second-hand property that needs renovation, its potential is undeniable. Built in 2004, it is located on the sixth floor of a building with a lift, facing south and east to capture the best natural light. Equipped with air conditioning, this duplex is a unique opportunity to create your perfect home on the Costa del Sol. Don't miss this opportunity and come and visit it!