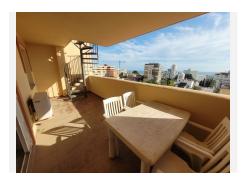

## PENTHOUSE DUPLEX 1 BEDROOM 1 BATHROOM IN BENALMADENA

Benalmadena

REF# BEMR4905301 €219,000

| BEDS | BATHS | BUILT | TERRACE |
|------|-------|-------|---------|
| 1    | 1     | 52 m² | 38 m²   |

Discover the duplex penthouse of your dreams in Benalmádena Arroyo! This charming property, located in a development with a swimming pool, offers you the perfect combination of comfort and style. With 52 m² built, it has a bright bedroom, a bathroom and built-in wardrobes that optimize the space. The jewel of this duplex is its impressive panoramic views of the sea and the mountains, which you can enjoy from the terrace, where you even have the possibility of installing a solarium to make the most of the sun throughout the day.

Just 6 minutes walk from the beach and close to all essential services, this penthouse is ideal for those looking for a privileged location. In addition, it includes a large parking space in the price and offers an optional storage room for €10,000. Although it is a second-hand property that needs renovation, its potential is undeniable. Built in 2004, it is located on the sixth floor of a building with a lift, facing south and east to capture the best natural light. Equipped with air conditioning, this duplex is a unique opportunity to create your perfect home on the Costa del Sol. Don't miss this opportunity and come and visit it!