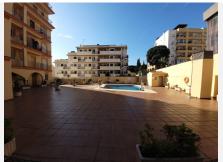

## PENTHOUSE DUPLEX 1 BEDROOM 1 BATHROOM IN BENALMADENA

Benalmadena

REF# BEMR4905301 €219,000

| BEDS | BATHS | BUILT | TERRACE |
|------|-------|-------|---------|
| 1    | 1     | 52 m² | 38 m²   |

Discover the duplex penthouse of your dreams in Benalmádena Arroyo! This charming property, located in a development with a swimming pool, offers you the perfect combination of comfort and style. With 52 m² built, it has a bright bedroom, a bathroom and built-in wardrobes that optimize the space. The jewel of this duplex is its impressive panoramic views of the sea and the mountains, which you can enjoy from the terrace, where you even have the possibility of installing a solarium to make the most of the sun throughout the day.

Just 6 minutes walk from the beach and close to all essential services, this penthouse is ideal for those looking for a privileged location. In addition, it includes a large parking space in the price and offers an optional storage room for €10,000. Although it is a second-hand property that needs renovation, its potential is undeniable. Built in 2004, it is located on the sixth floor of a building with a lift, facing south and east to capture the best natural light. Equipped with air conditioning, this duplex is a unique opportunity to create your perfect home on the Costa del Sol. Don't miss this opportunity and come and visit it!