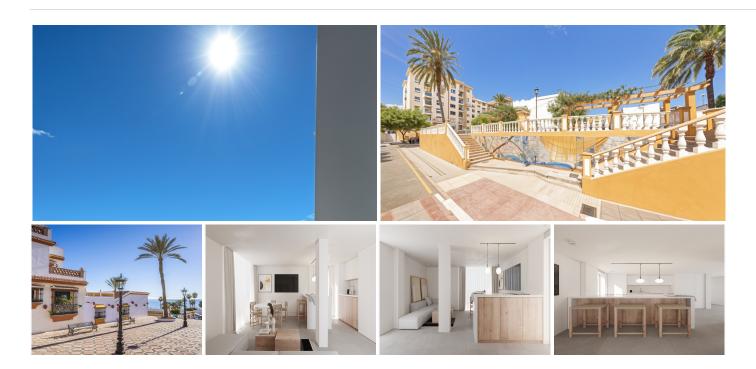

## MIDDLE FLOOR APARTMENT 3 BEDROOMS 2 BATHROOMS IN ESTEPONA

Stepona

REF# BEMR4905520 €420,000

| BEDS | BATHS | BUILT | TERRACE |
|------|-------|-------|---------|
| 3    | 2     | 93 m² | 10 m²   |

This apartment, located in the traditional Fishermen's Quarter, a charming neighborhood in the city of Estepona, just a few steps from the Port, the beach, the promenade, as well as Estepona's Old Town, offers sea views and an unbeatable location for those who wish to enjoy urban life with all amenities within reach.

Currently undergoing a complete renovation, the property will soon be delivered in excellent condition, furnished, and ready to move in. Its proximity to the beach and a wide variety of services such as shops, restaurants, schools, and the port makes this property an ideal option for those seeking comfort and accessibility.

Upon entering, you will find a spacious and bright living room, benefiting from an open-plan design that maximizes space and natural light. Glass doors lead to a private terrace where you can enjoy beautiful sea and city views. The kitchen, open to the living and dining areas, is fully equipped and modern, featuring a peninsula that provides a cozy and functional environment for daily living.

## **BROMLEY ESTATES**

Marbella

The apartment has three bedrooms, all with built-in wardrobes that offer ample storage space. Sea views can be appreciated from various points of the house, including some bedrooms and the balcony of the master bedroom. The two bathrooms are designed in a contemporary and functional style, offering comfort and privacy for residents. The ceramic tile floors add a touch of elegance and are easy to maintain.