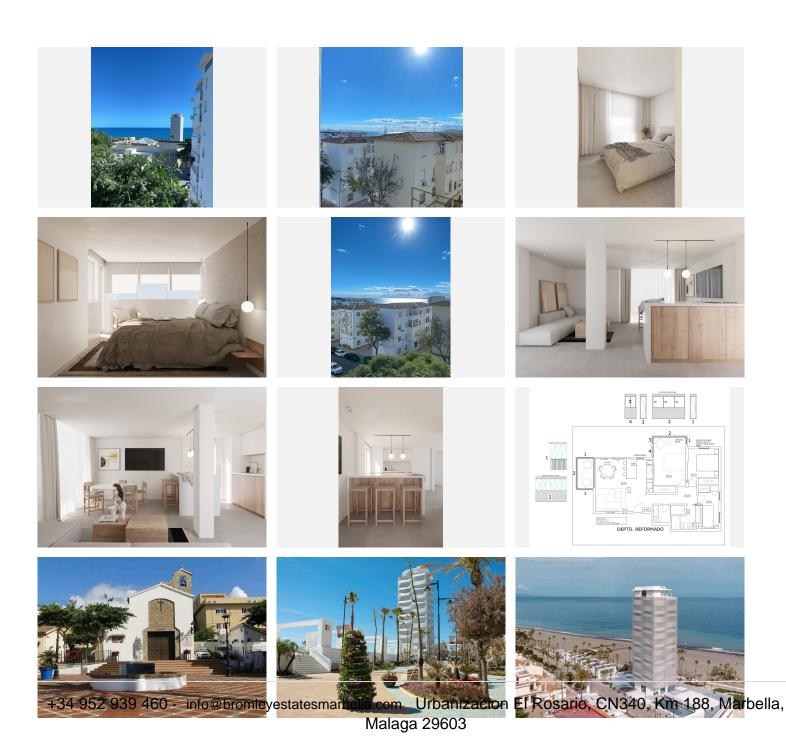

## MIDDLE FLOOR APARTMENT 3 BEDROOMS 2 BATHROOMS IN ESTEPONA

Stepona

REF# BEMR4905520 €420,000

| BEDS | BATHS | BUILT | TERRACE |
|------|-------|-------|---------|
| 3    | 2     | 93 m² | 10 m²   |

This apartment, located in the traditional Fishermen's Quarter, a charming neighborhood in the city of Estepona, just a few steps from the Port, the beach, the promenade, as well as Estepona's Old Town, offers sea views and an unbeatable location for those who wish to enjoy urban life with all amenities within reach.

Currently undergoing a complete renovation, the property will soon be delivered in excellent condition, furnished, and ready to move in. Its proximity to the beach and a wide variety of services such as shops, restaurants, schools, and the port makes this property an ideal option for those seeking comfort and accessibility.

Upon entering, you will find a spacious and bright living room, benefiting from an open-plan design that maximizes space and natural light. Glass doors lead to a private terrace where you can enjoy beautiful sea and city views. The kitchen, open to the living and dining areas, is fully equipped and modern, featuring a peninsula that provides a cozy and functional environment for daily living.

## **BROMLEY ESTATES**

Marbella

The apartment has three bedrooms, all with built-in wardrobes that offer ample storage space. Sea views can be appreciated from various points of the house, including some bedrooms and the balcony of the master bedroom. The two bathrooms are designed in a contemporary and functional style, offering comfort and privacy for residents. The ceramic tile floors add a touch of elegance and are easy to maintain.

The property is delivered fully furnished and equipped with air conditioning. The urban view from the apartment provides a constant connection to the vibrant life of Estepona, while its proximity to the port, the beach, the promenade, and also the old town ensures excellent connectivity with the rest of the city and its surroundings.