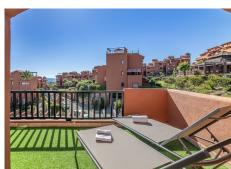

# PENTHOUSE 3 BEDROOMS 4.5 BATHROOMS IN ESTEPONA

Stepona

REF# BEMR4905583 €449,800

| BEDS | BATHS | BUILT  | TERRACE |
|------|-------|--------|---------|
| 3    | 4.5   | 169 m² | 100 m²  |

Beautiful duplex penthouse for sale in Estepona, located in the best area of the apartment complex with the most impressive views of the sea and mountains. Surrounded by prestigious golf courses, 200 m from the sea, it includes a private parking space in the closed garage with storage room. The penthouse is located on the corner, has 3 bedrooms, 3 bathrooms (one of them en suite), 3 terraces, and a full rooftop with plenty of privacy.

### **BROMLEY ESTATES**

Marbella

- · Fully integrated air conditioning
- · 3 bedrooms
- · 3 bathrooms
- · Fully equipped kitchen with separate laundry room
- · 120 m² built
- · 100 m² of terraces
- · Private parking space
- · Residential complex with 6 different pools
- · Located in a luxury urbanization in Estepona
- · Sea views
- · Close to the beach
- · Close to restaurants
- · Close to several golf courses such as Finca Cortesín, Don Julia Golf, Sotogrande Golf.