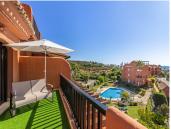

# PENTHOUSE 3 BEDROOMS 4.5 BATHROOMS IN ESTEPONA

Stepona

REF# BEMR4905583 €449,800

| BEDS | BATHS | BUILT  | TERRACE |
|------|-------|--------|---------|
| 3    | 4.5   | 169 m² | 100 m²  |

Beautiful duplex penthouse for sale in Estepona, located in the best area of the apartment complex with the most impressive views of the sea and mountains. Surrounded by prestigious golf courses, 200 m from the sea, it includes a private parking space in the closed garage with storage room. The penthouse is located on the corner, has 3 bedrooms, 3 bathrooms (one of them en suite), 3 terraces, and a full rooftop with plenty of privacy.

### **BROMLEY ESTATES**

Marbella

- · Fully integrated air conditioning
- · 3 bedrooms
- · 3 bathrooms
- · Fully equipped kitchen with separate laundry room
- · 120 m² built
- · 100 m² of terraces
- · Private parking space
- · Residential complex with 6 different pools
- · Located in a luxury urbanization in Estepona
- · Sea views
- · Close to the beach
- · Close to restaurants
- · Close to several golf courses such as Finca Cortesín, Don Julia Golf, Sotogrande Golf.