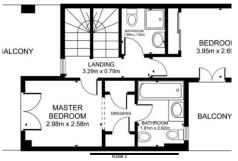

# PENTHOUSE 3 BEDROOMS 4.5 BATHROOMS IN ESTEPONA

Stepona

REF# BEMR4905583 €449,800

| BEDS | BATHS | BUILT  | TERRACE |
|------|-------|--------|---------|
| 3    | 4.5   | 169 m² | 100 m²  |

Beautiful duplex penthouse for sale in Estepona, located in the best area of the apartment complex with the most impressive views of the sea and mountains. Surrounded by prestigious golf courses, 200 m from the sea, it includes a private parking space in the closed garage with storage room. The penthouse is located on the corner, has 3 bedrooms, 3 bathrooms (one of them en suite), 3 terraces, and a full rooftop with plenty of privacy.

### **BROMLEY ESTATES**

Marbella

- · Fully integrated air conditioning
- · 3 bedrooms
- · 3 bathrooms
- · Fully equipped kitchen with separate laundry room
- · 120 m² built
- · 100 m² of terraces
- · Private parking space
- · Residential complex with 6 different pools
- · Located in a luxury urbanization in Estepona
- · Sea views
- · Close to the beach
- · Close to restaurants
- · Close to several golf courses such as Finca Cortesín, Don Julia Golf, Sotogrande Golf.