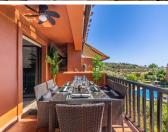

# PENTHOUSE 3 BEDROOMS 4.5 BATHROOMS IN ESTEPONA

Stepona

REF# BEMR4905583 €449,800

| BEDS | BATHS | BUILT  | TERRACE |
|------|-------|--------|---------|
| 3    | 4.5   | 169 m² | 100 m²  |

Beautiful duplex penthouse for sale in Estepona, located in the best area of the apartment complex with the most impressive views of the sea and mountains. Surrounded by prestigious golf courses, 200 m from the sea, it includes a private parking space in the closed garage with storage room. The penthouse is located on the corner, has 3 bedrooms, 3 bathrooms (one of them en suite), 3 terraces, and a full rooftop with plenty of privacy.

### **BROMLEY ESTATES**

Marbella

- · Fully integrated air conditioning
- · 3 bedrooms
- · 3 bathrooms
- · Fully equipped kitchen with separate laundry room
- · 120 m² built
- · 100 m² of terraces
- · Private parking space
- · Residential complex with 6 different pools
- · Located in a luxury urbanization in Estepona
- · Sea views
- · Close to the beach
- · Close to restaurants
- · Close to several golf courses such as Finca Cortesín, Don Julia Golf, Sotogrande Golf.