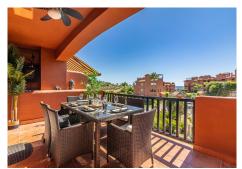

# PENTHOUSE 3 BEDROOMS 4.5 BATHROOMS IN ESTEPONA

Stepona

REF# BEMR4905583 €449,800

| BEDS | BATHS | BUILT  | TERRACE |
|------|-------|--------|---------|
| 3    | 4.5   | 169 m² | 100 m²  |

Beautiful duplex penthouse for sale in Estepona, located in the best area of the apartment complex with the most impressive views of the sea and mountains. Surrounded by prestigious golf courses, 200 m from the sea, it includes a private parking space in the closed garage with storage room. The penthouse is located on the corner, has 3 bedrooms, 3 bathrooms (one of them en suite), 3 terraces, and a full rooftop with plenty of privacy.

### **BROMLEY ESTATES**

Marbella

- · Fully integrated air conditioning
- · 3 bedrooms
- · 3 bathrooms
- · Fully equipped kitchen with separate laundry room
- · 120 m² built
- · 100 m² of terraces
- · Private parking space
- · Residential complex with 6 different pools
- · Located in a luxury urbanization in Estepona
- · Sea views
- · Close to the beach
- · Close to restaurants
- · Close to several golf courses such as Finca Cortesín, Don Julia Golf, Sotogrande Golf.