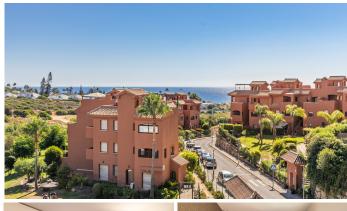

# PENTHOUSE 3 BEDROOMS 4.5 BATHROOMS IN ESTEPONA

Stepona

REF# BEMR4905583 €449,800

| BEDS | BATHS | BUILT  | TERRACE |
|------|-------|--------|---------|
| 3    | 4.5   | 169 m² | 100 m²  |

Beautiful duplex penthouse for sale in Estepona, located in the best area of the apartment complex with the most impressive views of the sea and mountains. Surrounded by prestigious golf courses, 200 m from the sea, it includes a private parking space in the closed garage with storage room. The penthouse is located on the corner, has 3 bedrooms, 3 bathrooms (one of them en suite), 3 terraces, and a full rooftop with plenty of privacy.