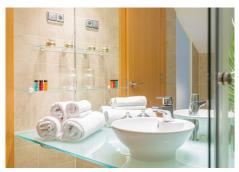

#### Main Features:

- -Size: 93 m² built, 82 m² usable, with an 11.5 m² terrace.
- -Layout: 1 spacious and bright bedroom, 1 full bathroom and a separate toilet.
- -Decor: High-quality modern furniture with designer finishes.
- -Amenities: Central air conditioning (hot/cold), warm wooden floors, and move-in ready.
- -Views: Stunning unobstructed sea views from the terrace.