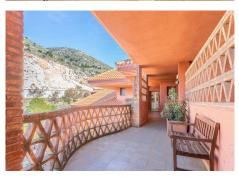

#### Main Features:

- -Size: 93 m² built, 82 m² usable, with an 11.5 m² terrace.
- -Layout: 1 spacious and bright bedroom, 1 full bathroom and a separate toilet.
- -Decor: High-quality modern furniture with designer finishes.
- -Amenities: Central air conditioning (hot/cold), warm wooden floors, and move-in ready.
- -Views: Stunning unobstructed sea views from the terrace.

#### Prime Location:

- -Close to all amenities: Carrefour supermarket, pharmacy, bars, and restaurants within the urbanization.
- -Quick access to the A-7, perfect for moving around the Costa del Sol.