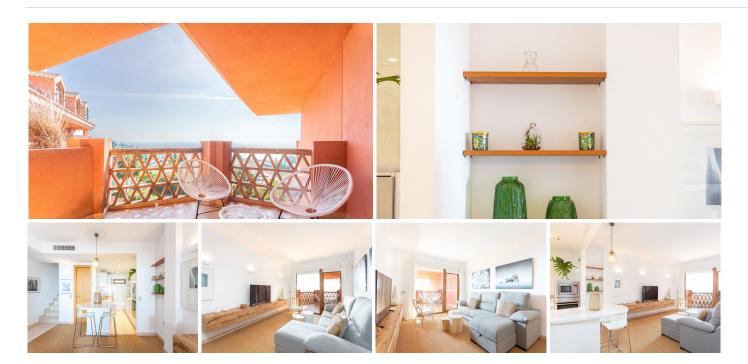

# PENTHOUSE DUPLEX 1 BEDROOM 2 BATHROOMS IN BENALMADENA

Benalmadena

REF# BEMR4905697 €397.000

| BEDS | BATHS | BUILT | TERRACE |
|------|-------|-------|---------|
| 1    | 2     | 83 m² | 11 m²   |

A unique opportunity! Modern, fully furnished duplex penthouse with chic design for sale in the exclusive area of Higuerón, Benalmádena.

#### Main Features:

- -Size: 93 m² built, 82 m² usable, with an 11.5 m² terrace.
- -Layout: 1 spacious and bright bedroom, 1 full bathroom and a separate toilet.
- -Decor: High-quality modern furniture with designer finishes.
- -Amenities: Central air conditioning (hot/cold), warm wooden floors, and move-in ready.
- -Views: Stunning unobstructed sea views from the terrace.

#### Extras:

- -Garage: Private underground parking for 2 cars.
- -Common Areas: Building with 2 swimming pools, well-maintained gardens, and an elevator.
- +34 952 939 460 · info@bromleyestatesmarbella.com Urbanizacion El Rosario, CN340, Km 188, Marbella, Malaga 29603