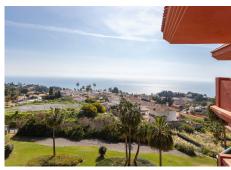

#### Main Features:

- -Size: 93 m² built, 82 m² usable, with an 11.5 m² terrace.
- -Layout: 1 spacious and bright bedroom, 1 full bathroom and a separate toilet.
- -Decor: High-quality modern furniture with designer finishes.
- -Amenities: Central air conditioning (hot/cold), warm wooden floors, and move-in ready.
- -Views: Stunning unobstructed sea views from the terrace.