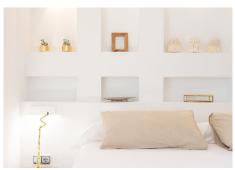

#### Main Features:

- -Size: 93 m² built, 82 m² usable, with an 11.5 m² terrace.
- -Layout: 1 spacious and bright bedroom, 1 full bathroom and a separate toilet.
- -Decor: High-quality modern furniture with designer finishes.
- -Amenities: Central air conditioning (hot/cold), warm wooden floors, and move-in ready.
- -Views: Stunning unobstructed sea views from the terrace.