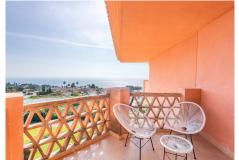

#### Main Features:

- -Size: 93 m² built, 82 m² usable, with an 11.5 m² terrace.
- -Layout: 1 spacious and bright bedroom, 1 full bathroom and a separate toilet.
- -Decor: High-quality modern furniture with designer finishes.
- -Amenities: Central air conditioning (hot/cold), warm wooden floors, and move-in ready.
- -Views: Stunning unobstructed sea views from the terrace.