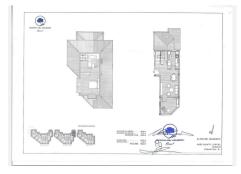

#### Main Features:

- -Size: 93 m² built, 82 m² usable, with an 11.5 m² terrace.
- -Layout: 1 spacious and bright bedroom, 1 full bathroom and a separate toilet.
- -Decor: High-quality modern furniture with designer finishes.
- -Amenities: Central air conditioning (hot/cold), warm wooden floors, and move-in ready.
- -Views: Stunning unobstructed sea views from the terrace.