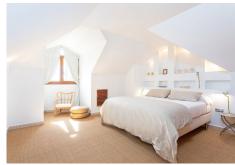

# PENTHOUSE DUPLEX 1 BEDROOM 2 BATHROOMS IN BENALMADENA

Benalmadena

REF# BEMR4905697 €397.000

| BEDS | BATHS | BUILT | TERRACE |
|------|-------|-------|---------|
| 1    | 2     | 83 m² | 11 m²   |

A unique opportunity! Modern, fully furnished duplex penthouse with chic design for sale in the exclusive area of Higuerón, Benalmádena.

#### Main Features:

- -Size: 93 m² built, 82 m² usable, with an 11.5 m² terrace.
- -Layout: 1 spacious and bright bedroom, 1 full bathroom and a separate toilet.
- -Decor: High-quality modern furniture with designer finishes.
- -Amenities: Central air conditioning (hot/cold), warm wooden floors, and move-in ready.
- -Views: Stunning unobstructed sea views from the terrace.