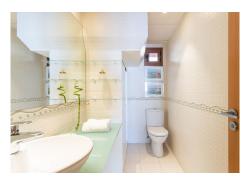

#### Main Features:

- -Size: 93 m² built, 82 m² usable, with an 11.5 m² terrace.
- -Layout: 1 spacious and bright bedroom, 1 full bathroom and a separate toilet.
- -Decor: High-quality modern furniture with designer finishes.
- -Amenities: Central air conditioning (hot/cold), warm wooden floors, and move-in ready.
- -Views: Stunning unobstructed sea views from the terrace.