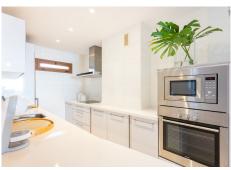

# PENTHOUSE DUPLEX 1 BEDROOM 2 BATHROOMS IN BENALMADENA

Benalmadena

REF# BEMR4905697 €397.000

| BEDS | BATHS | BUILT | TERRACE |
|------|-------|-------|---------|
| 1    | 2     | 83 m² | 11 m²   |

A unique opportunity! Modern, fully furnished duplex penthouse with chic design for sale in the exclusive area of Higuerón, Benalmádena.

#### Main Features:

- -Size: 93 m² built, 82 m² usable, with an 11.5 m² terrace.
- -Layout: 1 spacious and bright bedroom, 1 full bathroom and a separate toilet.
- -Decor: High-quality modern furniture with designer finishes.
- -Amenities: Central air conditioning (hot/cold), warm wooden floors, and move-in ready.
- -Views: Stunning unobstructed sea views from the terrace.

#### Extras:

- -Garage: Private underground parking for 2 cars.
- -Common Areas: Building with 2 swimming pools, well-maintained gardens, and an elevator.
- +34 952 939 460 · info@bromleyestatesmarbella.com Urbanizacion El Rosario, CN340, Km 188, Marbella, Malaga 29603