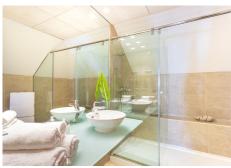

#### Main Features:

- -Size: 93 m² built, 82 m² usable, with an 11.5 m² terrace.
- -Layout: 1 spacious and bright bedroom, 1 full bathroom and a separate toilet.
- -Decor: High-quality modern furniture with designer finishes.
- -Amenities: Central air conditioning (hot/cold), warm wooden floors, and move-in ready.
- -Views: Stunning unobstructed sea views from the terrace.