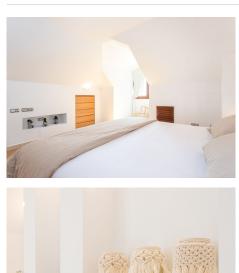

# PENTHOUSE DUPLEX 1 BEDROOM 2 BATHROOMS IN BENALMADENA

Benalmadena

REF# BEMR4905697 €397.000

| BEDS | BATHS | BUILT | TERRACE |
|------|-------|-------|---------|
| 1    | 2     | 83 m² | 11 m²   |

A unique opportunity! Modern, fully furnished duplex penthouse with chic design for sale in the exclusive area of Higuerón, Benalmádena.

#### Main Features:

- -Size: 93 m² built, 82 m² usable, with an 11.5 m² terrace.
- -Layout: 1 spacious and bright bedroom, 1 full bathroom and a separate toilet.
- -Decor: High-quality modern furniture with designer finishes.
- -Amenities: Central air conditioning (hot/cold), warm wooden floors, and move-in ready.
- -Views: Stunning unobstructed sea views from the terrace.