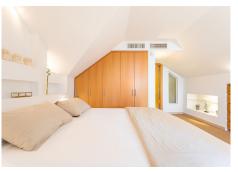

# PENTHOUSE DUPLEX 1 BEDROOM 2 BATHROOMS IN BENALMADENA

Benalmadena

REF# BEMR4905697 €397.000

| BEDS | BATHS | BUILT | TERRACE |
|------|-------|-------|---------|
| 1    | 2     | 83 m² | 11 m²   |

A unique opportunity! Modern, fully furnished duplex penthouse with chic design for sale in the exclusive area of Higuerón, Benalmádena.

#### Main Features:

- -Size: 93 m² built, 82 m² usable, with an 11.5 m² terrace.
- -Layout: 1 spacious and bright bedroom, 1 full bathroom and a separate toilet.
- -Decor: High-quality modern furniture with designer finishes.
- -Amenities: Central air conditioning (hot/cold), warm wooden floors, and move-in ready.
- -Views: Stunning unobstructed sea views from the terrace.