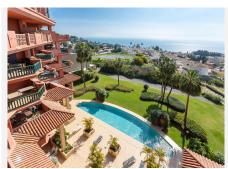

#### Main Features:

- -Size: 93 m² built, 82 m² usable, with an 11.5 m² terrace.
- -Layout: 1 spacious and bright bedroom, 1 full bathroom and a separate toilet.
- -Decor: High-quality modern furniture with designer finishes.
- -Amenities: Central air conditioning (hot/cold), warm wooden floors, and move-in ready.
- -Views: Stunning unobstructed sea views from the terrace.

#### Extras:

- -Garage: Private underground parking for 2 cars.
- -Common Areas: Building with 2 swimming pools, well-maintained gardens, and an elevator.
- +34 952 939 460 · info@bromleyestatesmarbella.com Urbanizacion El Rosario, CN340, Km 188, Marbella, Malaga 29603