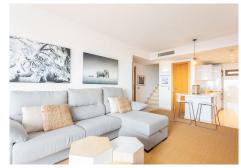

#### Main Features:

- -Size: 93 m² built, 82 m² usable, with an 11.5 m² terrace.
- -Layout: 1 spacious and bright bedroom, 1 full bathroom and a separate toilet.
- -Decor: High-quality modern furniture with designer finishes.
- -Amenities: Central air conditioning (hot/cold), warm wooden floors, and move-in ready.
- -Views: Stunning unobstructed sea views from the terrace.