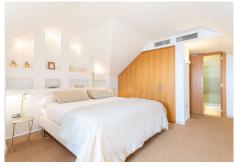

# PENTHOUSE DUPLEX 1 BEDROOM 2 BATHROOMS IN BENALMADENA

Benalmadena

REF# BEMR4905697 €397.000

| BEDS | BATHS | BUILT | TERRACE |
|------|-------|-------|---------|
| 1    | 2     | 83 m² | 11 m²   |

A unique opportunity! Modern, fully furnished duplex penthouse with chic design for sale in the exclusive area of Higuerón, Benalmádena.

#### Main Features:

- -Size: 93 m² built, 82 m² usable, with an 11.5 m² terrace.
- -Layout: 1 spacious and bright bedroom, 1 full bathroom and a separate toilet.
- -Decor: High-quality modern furniture with designer finishes.
- -Amenities: Central air conditioning (hot/cold), warm wooden floors, and move-in ready.
- -Views: Stunning unobstructed sea views from the terrace.