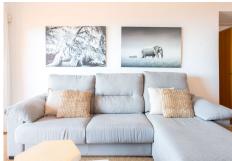

#### Main Features:

- -Size: 93 m² built, 82 m² usable, with an 11.5 m² terrace.
- -Layout: 1 spacious and bright bedroom, 1 full bathroom and a separate toilet.
- -Decor: High-quality modern furniture with designer finishes.
- -Amenities: Central air conditioning (hot/cold), warm wooden floors, and move-in ready.
- -Views: Stunning unobstructed sea views from the terrace.