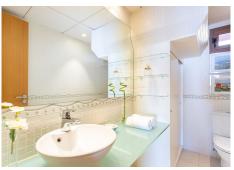

#### Main Features:

- -Size: 93 m² built, 82 m² usable, with an 11.5 m² terrace.
- -Layout: 1 spacious and bright bedroom, 1 full bathroom and a separate toilet.
- -Decor: High-quality modern furniture with designer finishes.
- -Amenities: Central air conditioning (hot/cold), warm wooden floors, and move-in ready.
- -Views: Stunning unobstructed sea views from the terrace.