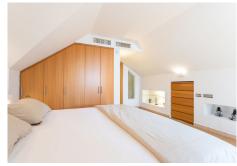

# PENTHOUSE DUPLEX 1 BEDROOM 2 BATHROOMS IN BENALMADENA

Benalmadena

REF# BEMR4905697 €397.000

| BEDS | BATHS | BUILT | TERRACE |
|------|-------|-------|---------|
| 1    | 2     | 83 m² | 11 m²   |

A unique opportunity! Modern, fully furnished duplex penthouse with chic design for sale in the exclusive area of Higuerón, Benalmádena.

#### Main Features:

- -Size: 93 m² built, 82 m² usable, with an 11.5 m² terrace.
- -Layout: 1 spacious and bright bedroom, 1 full bathroom and a separate toilet.
- -Decor: High-quality modern furniture with designer finishes.
- -Amenities: Central air conditioning (hot/cold), warm wooden floors, and move-in ready.
- -Views: Stunning unobstructed sea views from the terrace.