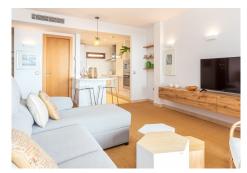

# PENTHOUSE DUPLEX 1 BEDROOM 2 BATHROOMS IN BENALMADENA

Benalmadena

REF# BEMR4905697 €397.000

| BEDS | BATHS | BUILT | TERRACE |
|------|-------|-------|---------|
| 1    | 2     | 83 m² | 11 m²   |

A unique opportunity! Modern, fully furnished duplex penthouse with chic design for sale in the exclusive area of Higuerón, Benalmádena.

#### Main Features:

- -Size: 93 m² built, 82 m² usable, with an 11.5 m² terrace.
- -Layout: 1 spacious and bright bedroom, 1 full bathroom and a separate toilet.
- -Decor: High-quality modern furniture with designer finishes.
- -Amenities: Central air conditioning (hot/cold), warm wooden floors, and move-in ready.
- -Views: Stunning unobstructed sea views from the terrace.