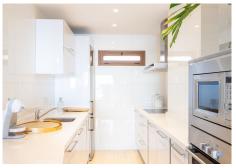

#### Main Features:

- -Size: 93 m² built, 82 m² usable, with an 11.5 m² terrace.
- -Layout: 1 spacious and bright bedroom, 1 full bathroom and a separate toilet.
- -Decor: High-quality modern furniture with designer finishes.
- -Amenities: Central air conditioning (hot/cold), warm wooden floors, and move-in ready.
- -Views: Stunning unobstructed sea views from the terrace.