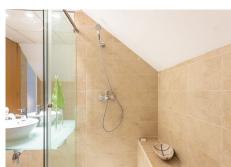

#### Main Features:

- -Size: 93 m² built, 82 m² usable, with an 11.5 m² terrace.
- -Layout: 1 spacious and bright bedroom, 1 full bathroom and a separate toilet.
- -Decor: High-quality modern furniture with designer finishes.
- -Amenities: Central air conditioning (hot/cold), warm wooden floors, and move-in ready.
- -Views: Stunning unobstructed sea views from the terrace.