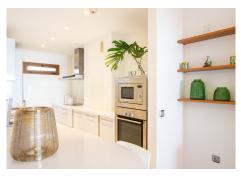

#### Main Features:

- -Size: 93 m² built, 82 m² usable, with an 11.5 m² terrace.
- -Layout: 1 spacious and bright bedroom, 1 full bathroom and a separate toilet.
- -Decor: High-quality modern furniture with designer finishes.
- -Amenities: Central air conditioning (hot/cold), warm wooden floors, and move-in ready.
- -Views: Stunning unobstructed sea views from the terrace.