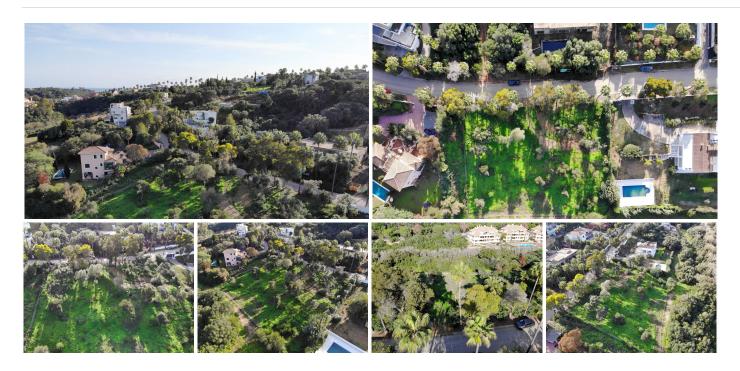

## EXCLUSIVE URBAN PLOT IN SOTOGRANDE: BUILDING PERMIT AND FEES PAID

Discover this magnificent 3,000 m<sup>2</sup> urban plot located in the heart of Sotogrande, one of Spain's most exclusive residential areas. Just 5 minutes from the beach, a short distance from prestigious international schools, and surrounded by some of Europe's most renowned golf courses, this plot is the perfect spot to bring an exceptional project to life.

The plot boasts a strategic location that combines tranquility and privacy with close access to high-quality amenities, such as exclusive leisure areas, a yacht club, and the town center. Furthermore, the property comes with a pre-approved project, with the building permit and fees already paid, speeding up the timeline to start development. With a favorable report from the DPH and the unique feature of the Guadalquitón stream running below the plot, this space becomes a rare opportunity for investors and developers to create an iconic property.