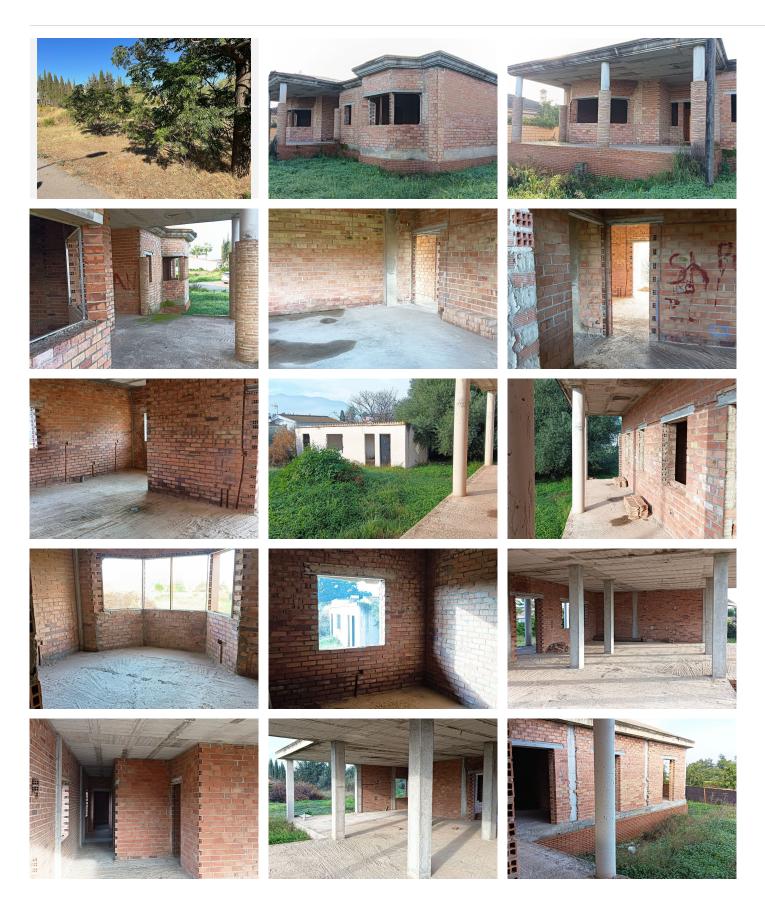

Interesting residencial plots (6 of 700m2) which can be purchased seperate or as a pack. The plots have the building license in place. The plots are in Alqueria, on walking distance (350 meters) to two restaurants and a school. Distance to golf course only 5 minutes by car. Buildable surface is 35%. The plots are on a small community of 8, with 2 houses already build (those are not for sale), and 3 villas that need to be finished, main construction done in 2012.

Plot price € 160,000 (the plots without the unfinished buildings)

There are also three unfinished buildings for sale. Two-level villa: € 310,000 / 2 x One level villa: € 270,000 The displayed prices INCLUDE the installation of the infrastructure (water, electricity, and sewage) of € 35,000 per house/plot.