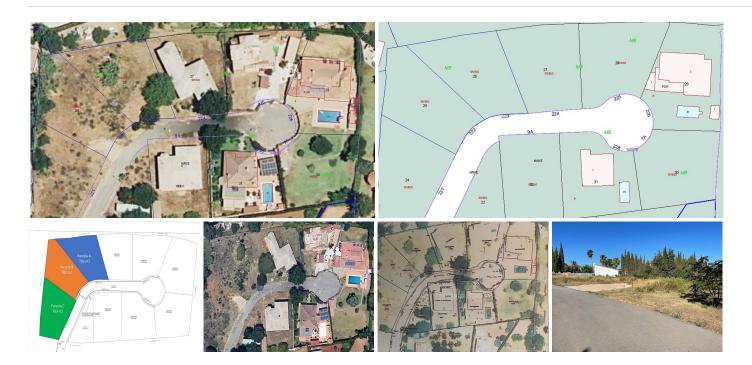

## RESIDENTIAL PLOT BEDROOMS BATHROOMS IN ALHAURIN DE LA TORRE

Alhaurin de la Torre

REF# BEMR4905757 €160.000

| BEDS | BATHS | BUILT | PLOT   |
|------|-------|-------|--------|
|      |       | m²    | 703 m² |

Interesting residencial plots (6 of 700m2) which can be purchased seperate or as a pack. The plots have the building license in place. The plots are in Alqueria, on walking distance (350 meters) to two restaurants and a school. Distance to golf course only 5 minutes by car. Buildable surface is 35%. The plots are on a small community of 8, with 2 houses already build (those are not for sale), and 3 villas that need to be finished, main construction done in 2012.

Plot price € 160,000 (the plots without the unfinished buildings)

There are also three unfinished buildings for sale. Two-level villa: € 310,000 / 2 x One level villa: € 270,000 The displayed prices INCLUDE the installation of the infrastructure (water, electricity, and sewage) of € 35,000 per house/plot.