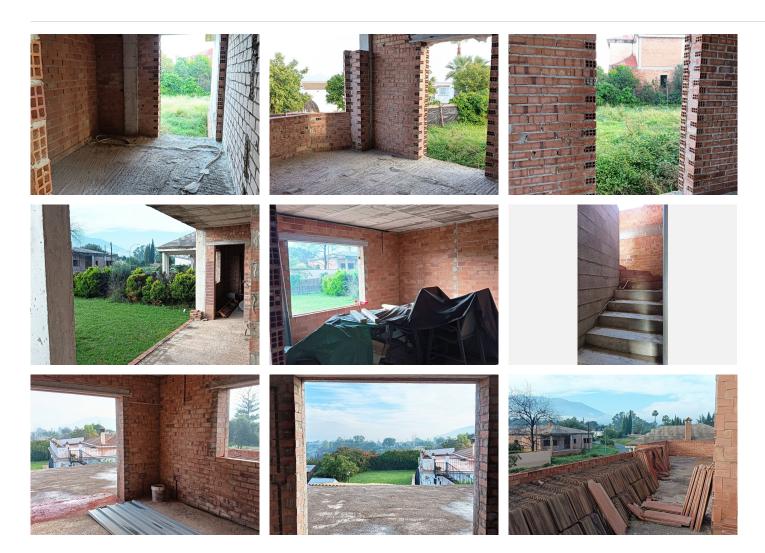

Interesting residencial plots (6 of 700m2) which can be purchased seperate or as a pack. The plots have the building license in place. The plots are in Alqueria, on walking distance (350 meters) to two restaurants and a school. Distance to golf course only 5 minutes by car. Buildable surface is 35%. The plots are on a small community of 8, with 2 houses already build (those are not for sale), and 3 villas that need to be finished, main construction done in 2012.

Plot price € 160,000 (the plots without the unfinished buildings)

There are also three unfinished buildings for sale. Two-level villa: € 310,000 / 2 x One level villa: € 270,000 The displayed prices INCLUDE the installation of the infrastructure (water, electricity, and sewage) of € 35,000 per house/plot.