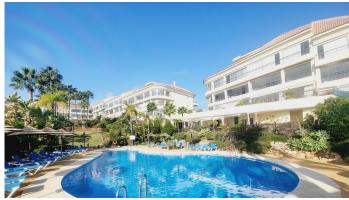

## GROUND FLOOR APARTMENT 2 BEDROOMS 2 BATHROOMS IN RIVIERA DEL SOL

Riviera del Sol

REF# BEMR4905790 €399,000

| BEDS | BATHS | BUILT  | TERRACE           |
|------|-------|--------|-------------------|
| 2    | 2     | 122 m² | 50 m <sup>2</sup> |

EXCEPTIONALLY LARGE AND SPACIOUS 2 BEDROOM 2 BATHROOM APARTMENT SITUATED IN A MUCH SOUGHT AFTER AND EXCLUSIVE COMMUNITY. THE APARTMENT IS A GROUND FLOOR PROPERTY WITH A 50m2 TERRACE THAT LEADS OUT DIRECTLY TO A SMALL PRIVATE GARDEN AREA. THE PROPERTY HAS A HAS A SUNNY SOUTH WESTERLY ASPECT AND OFFERS BOTH SUN AND SHADE. FINISHED TO THE HIGHEST STANDRADS THROUGHOUT THE APARTMENT BRIEFLY COMPRISES: ENTRANCE HALLWAY WITH FITTED WARDROBES FOR STORAGE, SEPARATE GOOD SIZED QUALITY KITCHEN, HUGE OPEN PLAN LOUNGE AND DINING AREA, DOUBLE GUEST BEDROOM WITH FITTED ROBES, GUEST BATHROOM AND A MASTER EN-SUITE BEDROOM WITH FITTED ROBES. THE LOUNGE AND MASTER BEDROOM HAVE DIRECT ACCESS TO THE STUNNING TERRACE AREA WHICH IS USED BY THE CURRENT OWNERS AS AN ADDITIONAL LIVING SPACE AS WELL AS AN INDEPENDENT OFFICE AREA. TASTEFULLY PRESENTED THROUGHOUT IN EXCELLENT CONDITION WITH THE HIGH QUALITY FURNISHINGS BEING INCLUDED IN THE PRICE. THE COMMUNITY IS BEAUTIFULLY MAINTAINED AND HAS BOTH A MAIN POOL AND CHILDREN'S +34 952 939 460 · info@bromleyestatesmarbella.com Urbanizacion El Rosario, CN340, Km 188, Marbella,

## **BROMLEY ESTATES**

Marbella

POOL, COMMUNITY BAR / SNACK-BAR, PADDLE TENNIS, A SMALL GYM AND COMMUNAL LIBRARY. A GOOD SIZE UNDERGROUND GARAGE SPACE AND STORAGE ROOM ARE INCLUDED IN THE PRICE. THIS IS A FANTASTIC HOLIDAY HOME OR GREAT PERMANENT RESIDENCE AND EARLY VIEWING IS RECOMMENDED!