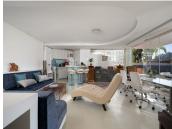

On the outside entrance level you have private spaces for 2 cars to park. As you enter the property on this same level you have a nice reception hallway with a guest toilet on the right, kitchen directly infront and large living/dining room to the left. Both the kitchen and living room have terraces. There is the staircase on the left hand side of the entrance hallway which leads to the middle floor of the property where you can find 3 double rooms. The master bedroom is ensuite and the other two bedrooms share a bathroom, also a large storage room is found on this floor and at present its used as a closet (walk in dressing room). Two of the three bedrooms have balconies. The staircase continues to the lower level where there is a large

+34 952 939 460 · info@bromleyestatesmarbella.com Urbanizacion El Rosario, CN340, Km 188, Marbella, Malaga 29603

Marbella

entertaining area with built in bar/kitchenette, a separate bedroom/office, the third full bathroom of the property and a good size storage room. This floor is on ground level and leads out to the garden which includes a large heated jet stream pool, a work shed and easy maintenance garden.