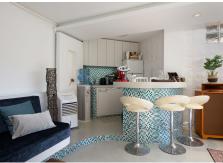

On the outside entrance level you have private spaces for 2 cars to park. As you enter the property on this same level you have a nice reception hallway with a guest toilet on the right, kitchen directly infront and large living/dining room to the left. Both the kitchen and living room have terraces. There is the staircase on the left hand side of the entrance hallway which leads to the middle floor of the property where you can find 3 double rooms. The master bedroom is ensuite and the other two bedrooms share a bathroom, also a large storage room is found on this floor and at present its used as a closet (walk in dressing room). Two of the three bedrooms have balconies. The staircase continues to the lower level where there is a large

+34 952 939 460 · info@bromleyestatesmarbella.com Urbanizacion El Rosario, CN340, Km 188, Marbella, Malaga 29603

Marbella

entertaining area with built in bar/kitchenette, a separate bedroom/office, the third full bathroom of the property and a good size storage room. This floor is on ground level and leads out to the garden which includes a large heated jet stream pool, a work shed and easy maintenance garden.