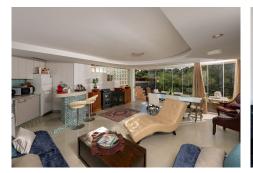

On the outside entrance level you have private spaces for 2 cars to park. As you enter the property on this same level you have a nice reception hallway with a guest toilet on the right, kitchen directly infront and large living/dining room to the left. Both the kitchen and living room have terraces. There is the staircase on the left hand side of the entrance hallway which leads to the middle floor of the property where you can find 3 double rooms. The master bedroom is ensuite and the other two bedrooms share a bathroom, also a large storage room is found on this floor and at present its used as a closet (walk in dressing room). Two of the three bedrooms have balconies. The staircase continues to the lower level where there is a large

+34 952 939 460 · info@bromleyestatesmarbella.com Urbanizacion El Rosario, CN340, Km 188, Marbella, Malaga 29603

Marbella

entertaining area with built in bar/kitchenette, a separate bedroom/office, the third full bathroom of the property and a good size storage room. This floor is on ground level and leads out to the garden which includes a large heated jet stream pool, a work shed and easy maintenance garden.