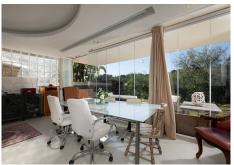

On the outside entrance level you have private spaces for 2 cars to park. As you enter the property on this same level you have a nice reception hallway with a guest toilet on the right, kitchen directly infront and large living/dining room to the left. Both the kitchen and living room have terraces. There is the staircase on the left hand side of the entrance hallway which leads to the middle floor of the property where you can find 3 double rooms. The master bedroom is ensuite and the other two bedrooms share a bathroom, also a large storage room is found on this floor and at present its used as a closet (walk in dressing room). Two of the three bedrooms have balconies. The staircase continues to the lower level where there is a large

+34 952 939 460 · info@bromleyestatesmarbella.com Urbanizacion El Rosario, CN340, Km 188, Marbella, Malaga 29603

Marbella

entertaining area with built in bar/kitchenette, a separate bedroom/office, the third full bathroom of the property and a good size storage room. This floor is on ground level and leads out to the garden which includes a large heated jet stream pool, a work shed and easy maintenance garden.