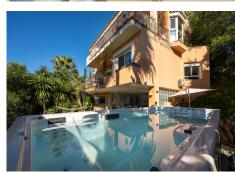

+34 952 939 460 · info@bromleyestatesmarbella.com Urbanizacion El Rosario, CN340, Km 188, Marbella, Malaga 29603

Marbella

entertaining area with built in bar/kitchenette, a separate bedroom/office, the third full bathroom of the property and a good size storage room. This floor is on ground level and leads out to the garden which includes a large heated jet stream pool, a work shed and easy maintenance garden.