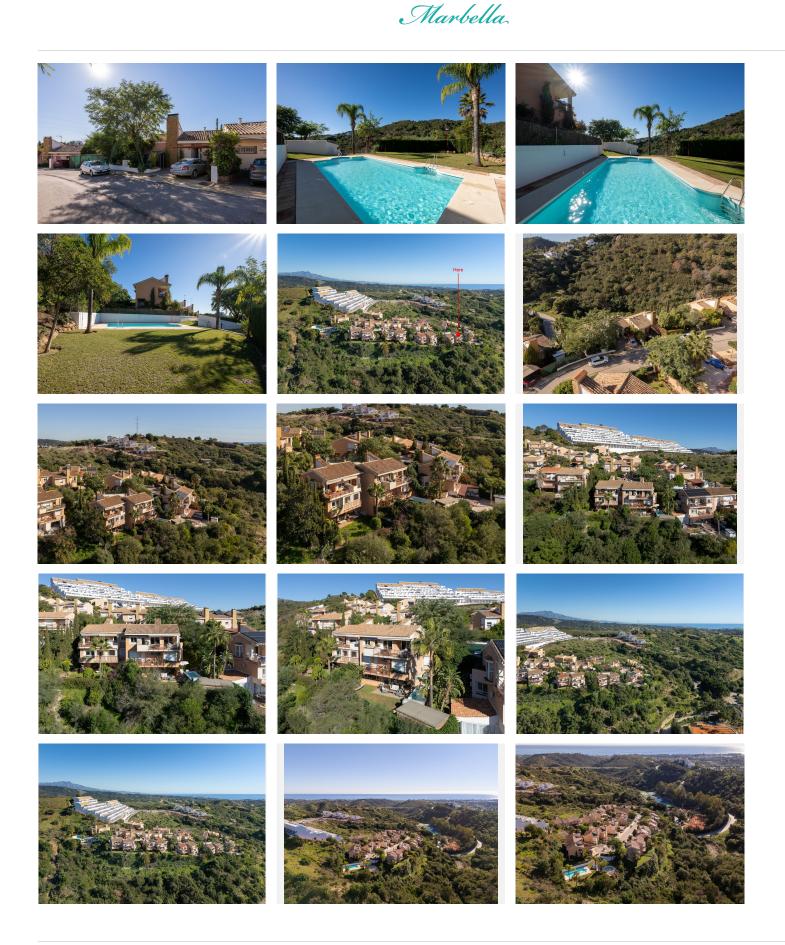

Beautiful family home set on 3 levels, allowing lots of private spaces for each person. The property also holds a tourist license and has been successfully rented out as such. Due to its south west orientation, you can enjoy some amazing sunset views from the garden and terraces. Its 7 minutes drive to the beach, walking distance to tennis and paddle tennis club, 4 minutes drive to equestrian centre and surrounded by nature walks.

+34 952 939 460 · info@bromleyestatesmarbella.com Urbanizacion El Rosario, CN340, Km 188, Marbella, Malaga 29603

Marbella

entertaining area with built in bar/kitchenette, a separate bedroom/office, the third full bathroom of the property and a good size storage room. This floor is on ground level and leads out to the garden which includes a large heated jet stream pool, a work shed and easy maintenance garden.