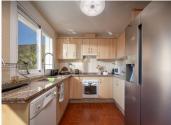

On the outside entrance level you have private spaces for 2 cars to park. As you enter the property on this same level you have a nice reception hallway with a guest toilet on the right, kitchen directly infront and large living/dining room to the left. Both the kitchen and living room have terraces. There is the staircase on the left hand side of the entrance hallway which leads to the middle floor of the property where you can find 3 double rooms. The master bedroom is ensuite and the other two bedrooms share a bathroom, also a large storage room is found on this floor and at present its used as a closet (walk in dressing room). Two of the three bedrooms have balconies. The staircase continues to the lower level where there is a large