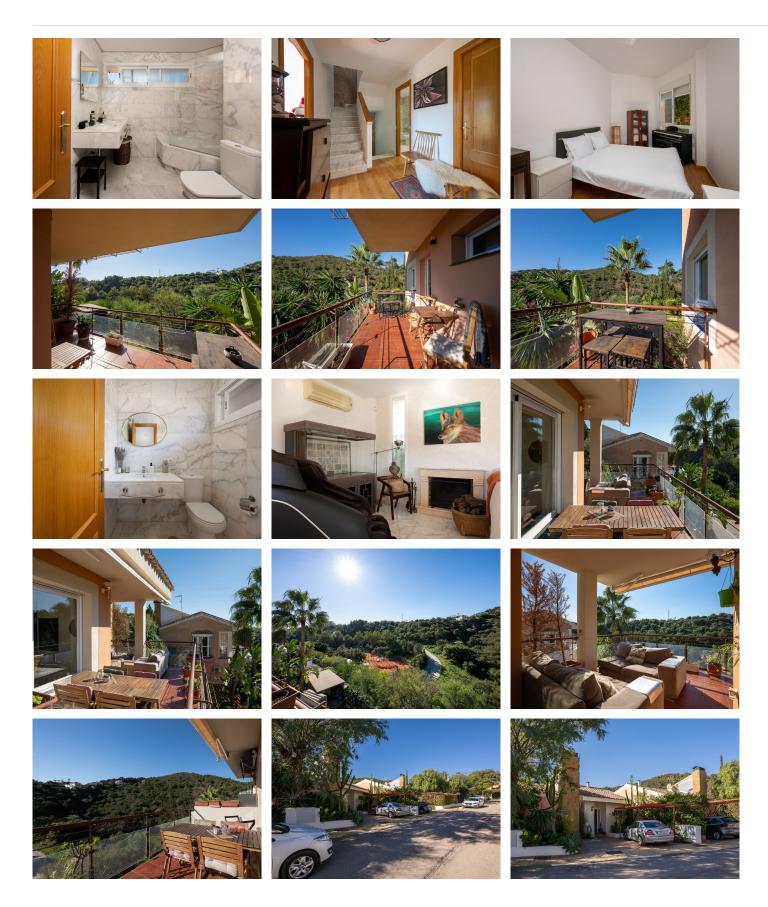

Beautiful family home set on 3 levels, allowing lots of private spaces for each person. The property also holds a tourist license and has been successfully rented out as such. Due to its south west orientation, you can enjoy some amazing sunset views from the garden and terraces. Its 7 minutes drive to the beach, walking distance to tennis and paddle tennis club, 4 minutes drive to equestrian centre and surrounded by nature walks.

On the outside entrance level you have private spaces for 2 cars to park. As you enter the property on this same level you have a nice reception hallway with a guest toilet on the right, kitchen directly infront and large living/dining room to the left. Both the kitchen and living room have terraces. There is the staircase on the left hand side of the entrance hallway which leads to the middle floor of the property where you can find 3 double rooms. The master bedroom is ensuite and the other two bedrooms share a bathroom, also a large storage room is found on this floor and at present its used as a closet (walk in dressing room). Two of the three bedrooms have balconies. The staircase continues to the lower level where there is a large

+34 952 939 460 · info@bromleyestatesmarbella.com Urbanizacion El Rosario, CN340, Km 188, Marbella, Malaga 29603

Marbella

entertaining area with built in bar/kitchenette, a separate bedroom/office, the third full bathroom of the property and a good size storage room. This floor is on ground level and leads out to the garden which includes a large heated jet stream pool, a work shed and easy maintenance garden.