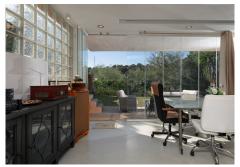

On the outside entrance level you have private spaces for 2 cars to park. As you enter the property on this same level you have a nice reception hallway with a guest toilet on the right, kitchen directly infront and large living/dining room to the left. Both the kitchen and living room have terraces. There is the staircase on the left hand side of the entrance hallway which leads to the middle floor of the property where you can find 3 double rooms. The master bedroom is ensuite and the other two bedrooms share a bathroom, also a large storage room is found on this floor and at present its used as a closet (walk in dressing room). Two of the three bedrooms have balconies. The staircase continues to the lower level where there is a large

+34 952 939 460 · info@bromleyestatesmarbella.com Urbanizacion El Rosario, CN340, Km 188, Marbella, Malaga 29603

Marbella

entertaining area with built in bar/kitchenette, a separate bedroom/office, the third full bathroom of the property and a good size storage room. This floor is on ground level and leads out to the garden which includes a large heated jet stream pool, a work shed and easy maintenance garden.