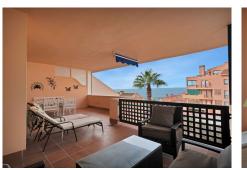

## REF# BEMR4906957 €440,000

| BEDS | BATHS | BUILT  | TERRACE |
|------|-------|--------|---------|
| 3    | 2     | 151 m² | 20 m²   |

Stunning Duplex Penthouse with Breathtaking Sea and Mountain Views in Calahonda.

Stunning, spacious, and light duplex penthouse with sea and mountain views. The complex is very wellmaintained, with two beautiful swimming pools and beautifully landscaped gardens surrounding it. Upon entering, there are three very spacious bedrooms and two bathrooms. Two of the bedrooms open onto a very large covered terrace with sea views. The upper floor has terraces on both sides, one with sea views and the other with mountain views. The living room is spacious with the option to use the fireplace. Due to the many windows and its location, the apartment is very bright. It is situated in the higher part of Calahonda, which ensures phenomenal views and a peaceful atmosphere. This apartment is ideal as a second home since it is close to golf courses, tennis clubs, and the beautiful coastline. Renting is prohibited, so it is always quiet, allowing you to enjoy the pool without any noise from renters. We would be happy to show you this apartment