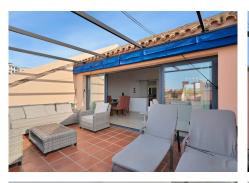

Stunning, spacious, and light duplex penthouse with sea and mountain views. The complex is very wellmaintained, with two beautiful swimming pools and beautifully landscaped gardens surrounding it. Upon entering, there are three very spacious bedrooms and two bathrooms. Two of the bedrooms open onto a very large covered terrace with sea views. The upper floor has terraces on both sides, one with sea views and the other with mountain views. The living room is spacious with the option to use the fireplace. Due to the many windows and its location, the apartment is very bright. It is situated in the higher part of Calahonda, which ensures phenomenal views and a peaceful atmosphere. This apartment is ideal as a second home since it is close to golf courses, tennis clubs, and the beautiful coastline. Renting is prohibited, so it is always quiet, allowing you to enjoy the pool without any noise from renters. We would be happy to show you this apartment