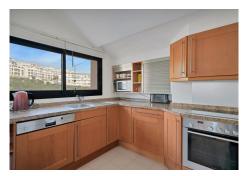

Stunning, spacious, and light duplex penthouse with sea and mountain views. The complex is very wellmaintained, with two beautiful swimming pools and beautifully landscaped gardens surrounding it. Upon entering, there are three very spacious bedrooms and two bathrooms. Two of the bedrooms open onto a very large covered terrace with sea views. The upper floor has terraces on both sides, one with sea views and the other with mountain views. The living room is spacious with the option to use the fireplace. Due to the many windows and its location, the apartment is very bright. It is situated in the higher part of Calahonda, which ensures phenomenal views and a peaceful atmosphere. This apartment is ideal as a second home since it is close to golf courses, tennis clubs, and the beautiful coastline. Renting is prohibited, so it is always quiet, allowing you to enjoy the pool without any noise from renters. We would be happy to show you this apartment