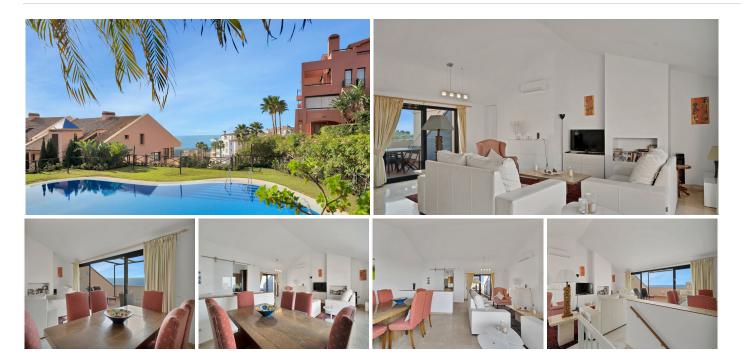

## REF# BEMR4906957 €440,000

| BEDS | BATHS | BUILT  | TERRACE |
|------|-------|--------|---------|
| 3    | 2     | 151 m² | 20 m²   |

Stunning Duplex Penthouse with Breathtaking Sea and Mountain Views in Calahonda.

Stunning, spacious, and light duplex penthouse with sea and mountain views. The complex is very wellmaintained, with two beautiful swimming pools and beautifully landscaped gardens surrounding it. Upon entering, there are three very spacious bedrooms and two bathrooms. Two of the bedrooms open onto a very large covered terrace with sea views. The upper floor has terraces on both sides, one with sea views and the other with mountain views. The living room is spacious with the option to use the fireplace. Due to the many windows and its location, the apartment is very bright. It is situated in the higher part of Calahonda, which ensures phenomenal views and a peaceful atmosphere. This apartment is ideal as a second home since it is close to golf courses, tennis clubs, and the beautiful coastline. Renting is prohibited, so it is always quiet, allowing you to enjoy the pool without any noise from renters. We would be happy to show you this apartment