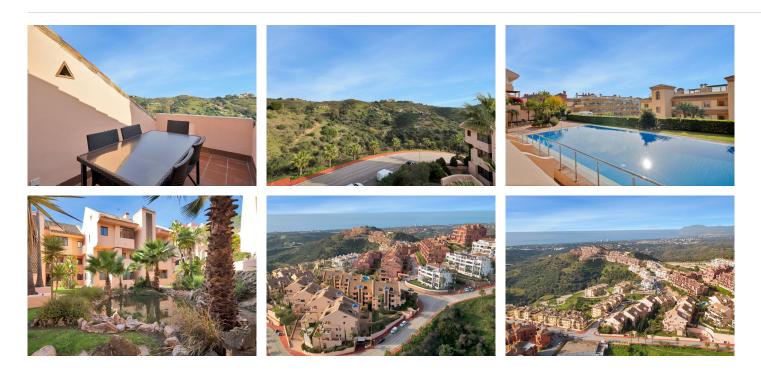

Stunning, spacious, and light duplex penthouse with sea and mountain views. The complex is very wellmaintained, with two beautiful swimming pools and beautifully landscaped gardens surrounding it. Upon entering, there are three very spacious bedrooms and two bathrooms. Two of the bedrooms open onto a very large covered terrace with sea views. The upper floor has terraces on both sides, one with sea views and the other with mountain views. The living room is spacious with the option to use the fireplace. Due to the many windows and its location, the apartment is very bright. It is situated in the higher part of Calahonda, which ensures phenomenal views and a peaceful atmosphere. This apartment is ideal as a second home since it is close to golf courses, tennis clubs, and the beautiful coastline. Renting is prohibited, so it is always quiet, allowing you to enjoy the pool without any noise from renters. We would be happy to show you this apartment