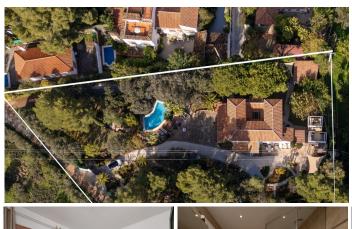

#### HOUSE 4 BEDROOMS 5 BATHROOMS IN ALHAURIN EL GRANDE

Alhaurin el Grande

REF# BEMR4907302 €749.000

| BEDS | BATHS | BUILT  | TERRACE |
|------|-------|--------|---------|
| 4    | 5     | 366 m² | 87 m²   |

Magnificent villa located at the foot of the Sierra de Alhaurin on a plot of more than 3,500m2, fully fenced and well maintained. The house is in perfect condition and is distributed over two floors. Right at the entrance there is a beautiful conservatory area from which you can access to a large living room with a fireplace and a spacious dining area open to a typical Andalusian patio. It also has a modern and very well equipped fully furnished kitchen with its bar-breakfast area and from where you can go to the laundry area and the recently renovated ground floor bathroom. On the upper floor there are four double bedrooms, all with built-in wardrobes, A/C, and all en suite, and two of the bathrooms with underfloor heating. All windows, doors and bathrooms have been recently renovated. Outside there is a closed garage ideal for two cars, a covered parking area, a private pool and a fully equipped outdoor kitchen with a barbecue area and access to a beautiful summer terrace from where you can enjoy family gatherings with views of the bay of Malaga. The plot has two completely independent entrances, municipal water, water tanks and automatic irrigation system. A unique property in an exceptional location not to be missed.