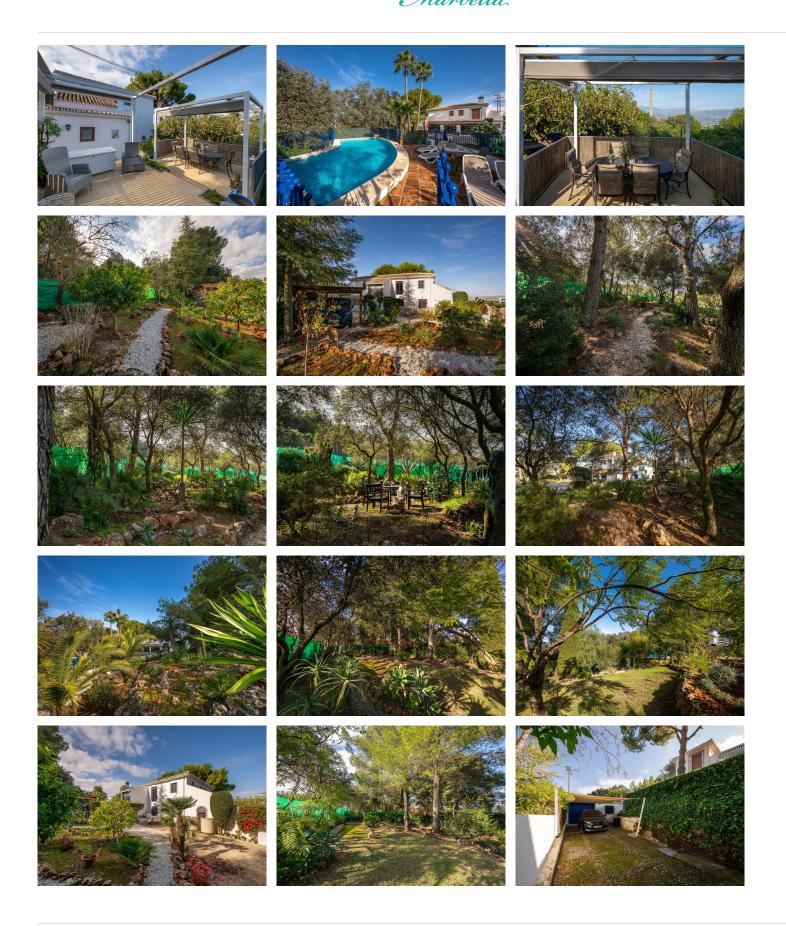

Magnificent villa located at the foot of the Sierra de Alhaurin on a plot of more than 3,500m2, fully fenced and well maintained. The house is in perfect condition and is distributed over two floors. Right at the entrance there is a beautiful conservatory area from which you can access to a large living room with a fireplace and a spacious dining area open to a typical Andalusian patio. It also has a modern and very well equipped fully furnished kitchen with its bar-breakfast area and from where you can go to the laundry area and the recently renovated ground floor bathroom. On the upper floor there are four double bedrooms, all with built-in wardrobes, A/C, and all en suite, and two of the bathrooms with underfloor heating. All windows, doors and bathrooms have been recently renovated. Outside there is a closed garage ideal for two cars, a covered parking area, a private pool and a fully equipped outdoor kitchen with a barbecue area and access to a beautiful summer terrace from where you can enjoy family gatherings with views of the bay of Malaga. The plot has two completely independent entrances, municipal water, water tanks and automatic irrigation system. A unique property in an exceptional location not to be missed.