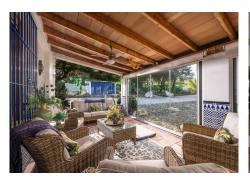

Magnificent villa located at the foot of the Sierra de Alhaurin on a plot of more than 3,500m2, fully fenced and well maintained. The house is in perfect condition and is distributed over two floors. Right at the entrance there is a beautiful conservatory area from which you can access to a large living room with a fireplace and a spacious dining area open to a typical Andalusian patio. It also has a modern and very well equipped fully furnished kitchen with its bar-breakfast area and from where you can go to the laundry area and the recently renovated ground floor bathroom. On the upper floor there are four double bedrooms, all with built-in wardrobes, A/C, and all en suite, and two of the bathrooms with underfloor heating. All windows, doors and bathrooms have been recently renovated. Outside there is a closed garage ideal for two cars, a covered parking area, a private pool and a fully equipped outdoor kitchen with a barbecue area and access to a beautiful summer terrace from where you can enjoy family gatherings with views of the bay of Malaga. The plot has two completely independent entrances, municipal water, water tanks and automatic irrigation system. A unique property in an exceptional location not to be missed.