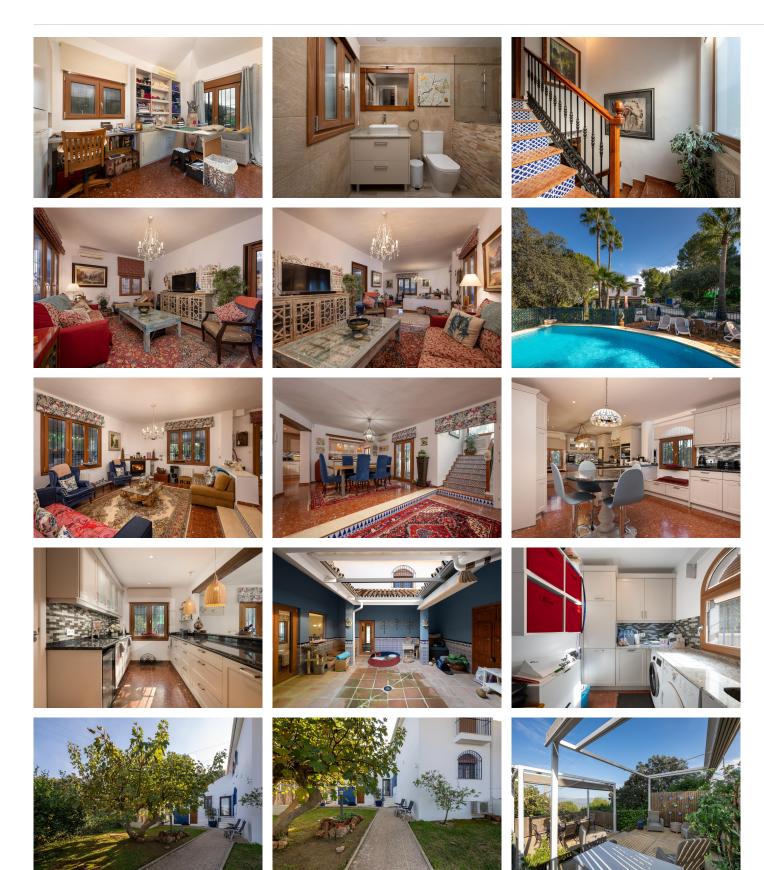

Magnificent villa located at the foot of the Sierra de Alhaurin on a plot of more than 3,500m2, fully fenced and well maintained. The house is in perfect condition and is distributed over two floors. Right at the entrance there is a beautiful conservatory area from which you can access to a large living room with a fireplace and a spacious dining area open to a typical Andalusian patio. It also has a modern and very well equipped fully furnished kitchen with its bar-breakfast area and from where you can go to the laundry area and the recently renovated ground floor bathroom. On the upper floor there are four double bedrooms, all with built-in wardrobes, A/C, and all en suite, and two of the bathrooms with underfloor heating. All windows, doors and bathrooms have been recently renovated. Outside there is a closed garage ideal for two cars, a covered parking area, a private pool and a fully equipped outdoor kitchen with a barbecue area and access to a beautiful summer terrace from where you can enjoy family gatherings with views of the bay of Malaga. The plot has two completely independent entrances, municipal water, water tanks and automatic irrigation system. A unique property in an exceptional location not to be missed.