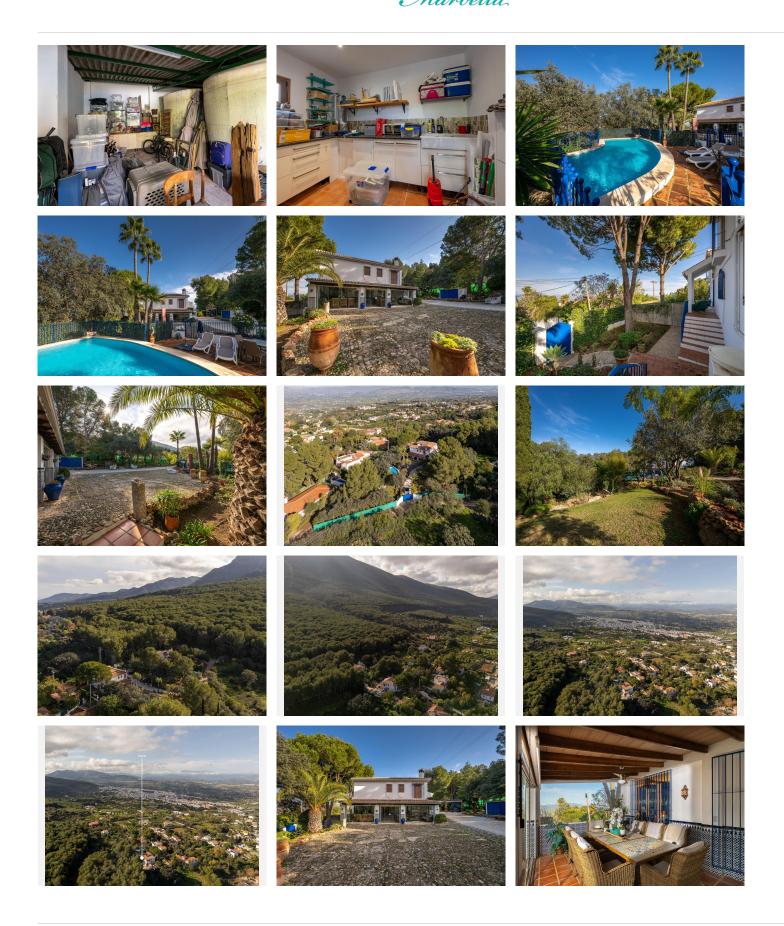

Magnificent villa located at the foot of the Sierra de Alhaurin on a plot of more than 3,500m2, fully fenced and well maintained. The house is in perfect condition and is distributed over two floors. Right at the entrance there is a beautiful conservatory area from which you can access to a large living room with a fireplace and a spacious dining area open to a typical Andalusian patio. It also has a modern and very well equipped fully furnished kitchen with its bar-breakfast area and from where you can go to the laundry area and the recently renovated ground floor bathroom. On the upper floor there are four double bedrooms, all with built-in wardrobes, A/C, and all en suite, and two of the bathrooms with underfloor heating. All windows, doors and bathrooms have been recently renovated. Outside there is a closed garage ideal for two cars, a covered parking area, a private pool and a fully equipped outdoor kitchen with a barbecue area and access to a beautiful summer terrace from where you can enjoy family gatherings with views of the bay of Malaga. The plot has two completely independent entrances, municipal water, water tanks and automatic irrigation system. A unique property in an exceptional location not to be missed.