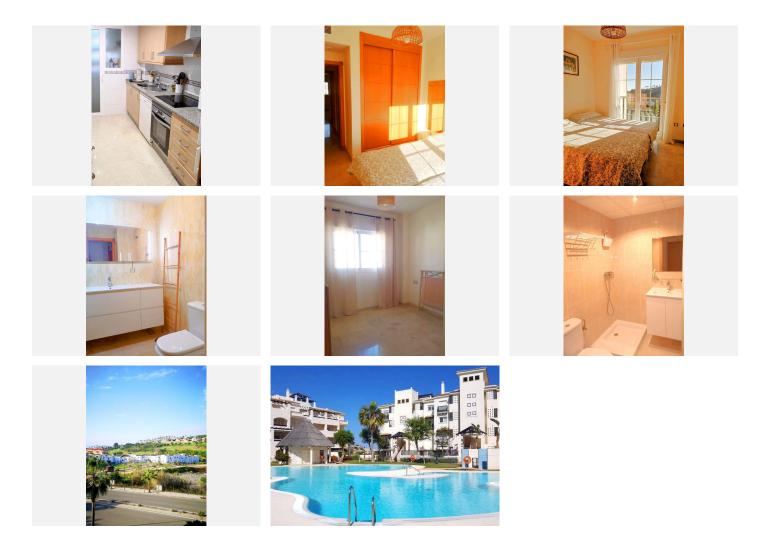

## PENTHOUSE IN MANILVA WITH SEA VIEWS AND A PRIME LOCATION

Discover this stunning penthouse located in the exclusive La Duquesa residential complex in Manilva, an area that blends tranquility, comfort, and proximity to the best amenities. With a built area of 85 m<sup>2</sup> and a 20 m<sup>2</sup> terrace, this property offers the perfect space to enjoy the Mediterranean lifestyle.

The penthouse features two bright bedrooms and two bathrooms, one of them en suite, ensuring privacy and comfort. Its northeast orientation and sea views from the terrace make every sunrise a unique

experience. Within the residential complex, owners can enjoy beautiful gardens, four communal pools, and 24-hour security, providing a safe and relaxing environment.