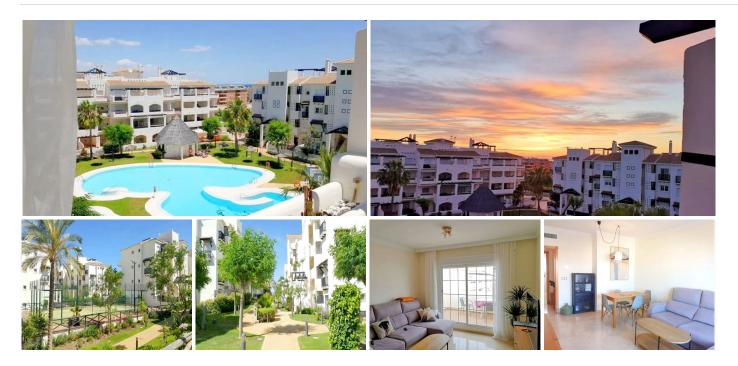

## PENTHOUSE IN MANILVA WITH SEA VIEWS AND A PRIME LOCATION

Discover this stunning penthouse located in the exclusive La Duquesa residential complex in Manilva, an area that blends tranquility, comfort, and proximity to the best amenities. With a built area of 85 m<sup>2</sup> and a 20 m<sup>2</sup> terrace, this property offers the perfect space to enjoy the Mediterranean lifestyle.

Situated just a few meters from the Puerto de la Duquesa and only 5 minutes from the beach, this home is ideal for those seeking a retreat by the sea. Additionally, its strategic location places it close to supermarkets, leisure areas, and schools, making it a practical and appealing choice for both families and investors.

The penthouse features two bright bedrooms and two bathrooms, one of them en suite, ensuring privacy and comfort. Its northeast orientation and sea views from the terrace make every sunrise a unique

experience. Within the residential complex, owners can enjoy beautiful gardens, four communal pools, and 24-hour security, providing a safe and relaxing environment.

The property's impeccable condition reflects quality and care, ensuring a worry-free investment. If you seek comfort, luxury, and an unparalleled setting, this penthouse in Manilva is the perfect choice for you.