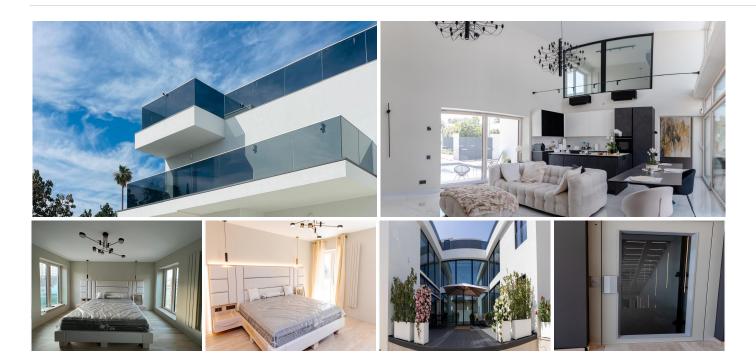

## HOUSE 5 BEDROOMS 5 BATHROOMS IN BENALMADENA

Benalmadena

REF# BEMR4907440 €2,600,000

| BEDS | BATHS | BUILT  | PLOT   | TERRACE |
|------|-------|--------|--------|---------|
| 5    | 5     | 380 m² | 960 m² | 220 m²  |

NEW BUILD MODERN VILLA with Elevator, suitable for people with special needs!! This spectacular newly built 5-bedroom villa is located in Benalmádena in the prestigious Solymar-Puerto Marina area, a perfect place for those seeking luxury and comfort.

It has 5 bedrooms, 4 of them en-suite, with high-quality finishes and windows offering plenty of natural light.

The villa is sold fully furnished. The open-concept kitchen is equipped with high-end appliances and integrates perfectly with the living room, which has access to a large private terrace, creating an ideal space.

The house features underfloor heating through an advanced aerothermal climate control system, ensuring energy efficiency and sustainability, and purified water through osmosis for comfort and well-being.

## **BROMLEY ESTATES**

Marbella

In addition, the villa has an automation system (domotics) that allows intelligent control of the home, an incredible pool, a garage for 4 cars, a magnificent elevator, laundry room, and a large terrace where you can enjoy the sun and 360° panoramic views.

Solymar is one of the most privileged areas in Benalmádena. The villa's location is ideal: 10 minutes from the beach and Puerto Marina, close to schools, restaurants, and leisure spots, with unbeatable connections to Málaga via public transport, train, and just 20 km from Málaga and its airport