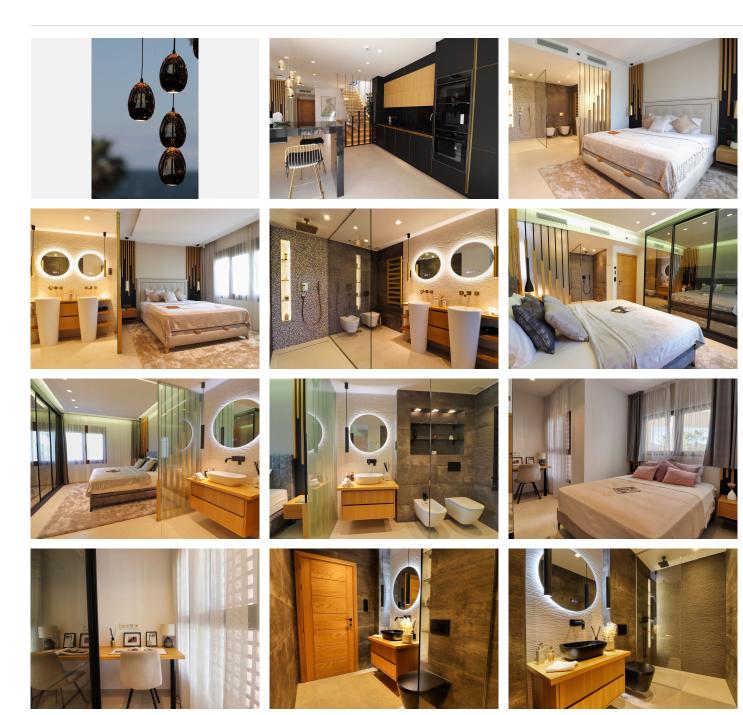

Accessed directly from the parking area via a private elevator, the interior of the apartment features three luxurious bedrooms, each with its own bathroom. The modern design of the apartment is complemented by a spacious living room, fully equipped kitchen, dining area, and a panoramic balcony that connects to the rooftop terrace via an exterior staircase.