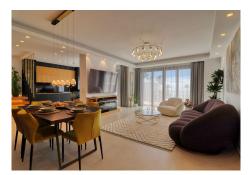

Accessed directly from the parking area via a private elevator, the interior of the apartment features three luxurious bedrooms, each with its own bathroom. The modern design of the apartment is complemented by a spacious living room, fully equipped kitchen, dining area, and a panoramic balcony that connects to the rooftop terrace via an exterior staircase.

Superior quality amenities with brands such as Bose, Sony, Miele, and Bosch, air conditioning systems, electric floor heating, 5G Wi-Fi, and a Dolby Atmos sound system ensure maximum comfort and the best living experience.