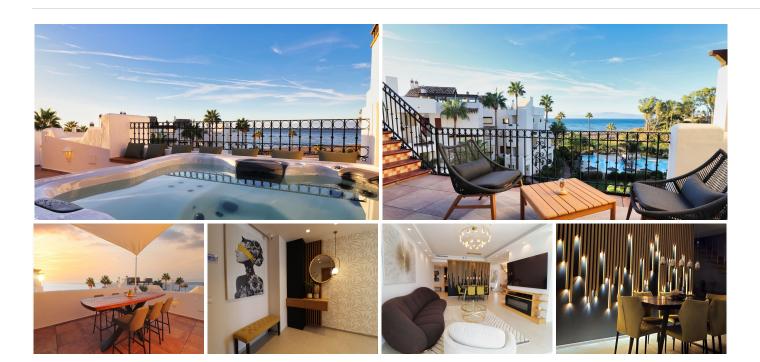

#### EXCLUSIVE LUXURY PROPERTY FRONTLINE BEACH

Located on the 3rd level and the panoramic terrace of an exclusive condominium known as Bahia de Velerin, this property offers a unique lifestyle where comfort, luxury, and tranquility blend to provide an unparalleled experience. Comprising two levels—the apartment and the spectacular wellness terrace—this property redefines the concept of well-being and sophistication.

Accessed directly from the parking area via a private elevator, the interior of the apartment features three luxurious bedrooms, each with its own bathroom. The modern design of the apartment is complemented by a spacious living room, fully equipped kitchen, dining area, and a panoramic balcony that connects to the rooftop terrace via an exterior staircase.

The jewel of this property is its panoramic wellness terrace, which includes a jacuzzi, sauna, and BBQ area. With both an open area and a fully glazed (openable) leisure space, the terrace is the perfect place to

### **BROMLEY ESTATES**

Marbella

unwind while enjoying breathtaking views. The wooden roof structure and the South Mediterranean – Andalusian – North African design style create a warm and welcoming atmosphere. The connection between the apartment and the terrace is made through an exclusive floating staircase with an automatic glass slab that opens, a true architectural masterpiece.

The condominium also offers a tropical garden area, private swimming pool with bar, and direct beach access. Additionally, the property includes underground storage, private parking with an electric car charging station, and a state-of-the-art security system for peace of mind at all times.