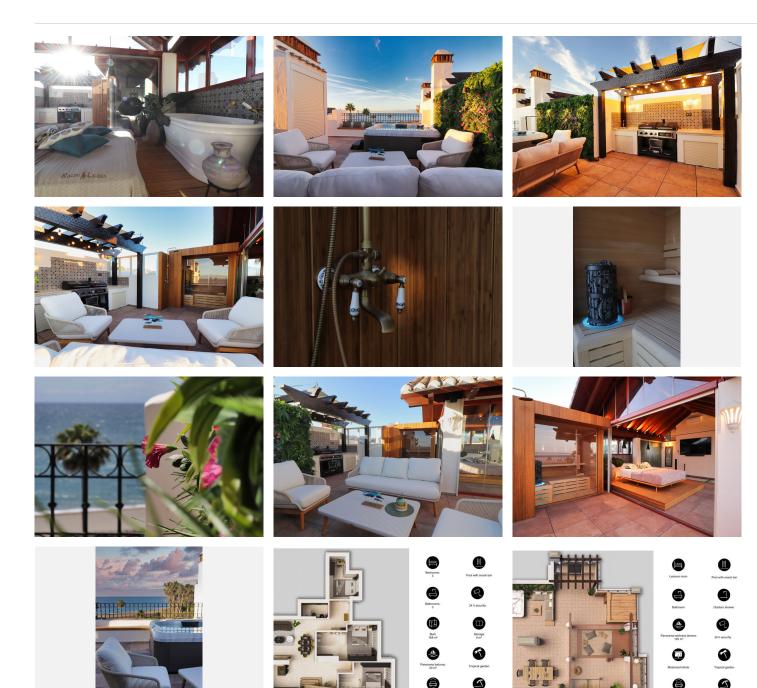

The jewel of this property is its panoramic wellness terrace, which includes a jacuzzi, sauna, and BBQ area. With both an open area and a fully glazed (openable) leisure space, the terrace is the perfect place to

### **BROMLEY ESTATES**

Marbella

unwind while enjoying breathtaking views. The wooden roof structure and the South Mediterranean – Andalusian – North African design style create a warm and welcoming atmosphere. The connection between the apartment and the terrace is made through an exclusive floating staircase with an automatic glass slab that opens, a true architectural masterpiece.

The condominium also offers a tropical garden area, private swimming pool with bar, and direct beach access. Additionally, the property includes underground storage, private parking with an electric car charging station, and a state-of-the-art security system for peace of mind at all times.