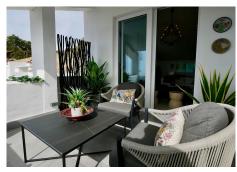

# PENTHOUSE 3 BEDROOMS 2 BATHROOMS IN LA MAIRENA

La Mairena

REF# BEMR4907536 €499,000

| BEDS | BATHS | BUILT  | TERRACE |
|------|-------|--------|---------|
| 3    | 2     | 126 m² | 15 m²   |

This is a very attractive penthouse apartment with amazing panoramic coastal views. This luxury property is located in a small exclusive complex on the hill just above Elviria in the area known as La Mairena. With its high ceilings, a new open plan kitchen, a fireplace and two frontal terraces and a back terrace plus other attractive features it is really a must see property. The apartment has been tastefully refurbished by the owner that really understands how to bring out the best in any property by adding windows & removing unnecessary walls that bring in extra light. The complex is quite small, well kept and with a nice swimming pool area.