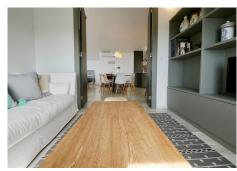

# PENTHOUSE 3 BEDROOMS 2 BATHROOMS IN LA MAIRENA

La Mairena

REF# BEMR4907536 €499,000

| BEDS | BATHS | BUILT  | TERRACE |
|------|-------|--------|---------|
| 3    | 2     | 126 m² | 15 m²   |

This is a very attractive penthouse apartment with amazing panoramic coastal views. This luxury property is located in a small exclusive complex on the hill just above Elviria in the area known as La Mairena. With its high ceilings, a new open plan kitchen, a fireplace and two frontal terraces and a back terrace plus other attractive features it is really a must see property. The apartment has been tastefully refurbished by the owner that really understands how to bring out the best in any property by adding windows & removing unnecessary walls that bring in extra light. The complex is quite small, well kept and with a nice swimming pool area.