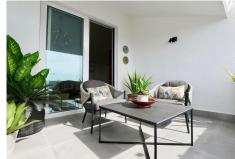

# PENTHOUSE 3 BEDROOMS 2 BATHROOMS IN LA MAIRENA

La Mairena

REF# BEMR4907536 €499,000

| BEDS | BATHS | BUILT  | TERRACE |
|------|-------|--------|---------|
| 3    | 2     | 126 m² | 15 m²   |

This is a very attractive penthouse apartment with amazing panoramic coastal views. This luxury property is located in a small exclusive complex on the hill just above Elviria in the area known as La Mairena. With its high ceilings, a new open plan kitchen, a fireplace and two frontal terraces and a back terrace plus other attractive features it is really a must see property. The apartment has been tastefully refurbished by the owner that really understands how to bring out the best in any property by adding windows & removing unnecessary walls that bring in extra light. The complex is quite small, well kept and with a nice swimming pool area.