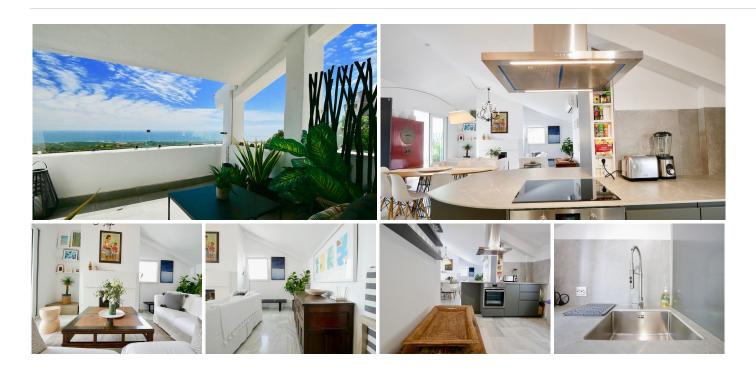

# PENTHOUSE 3 BEDROOMS 2 BATHROOMS IN LA MAIRENA

La Mairena

REF# BEMR4907536 €499,000

| BEDS | BATHS | BUILT  | TERRACE |
|------|-------|--------|---------|
| 3    | 2     | 126 m² | 15 m²   |

This is a very attractive penthouse apartment with amazing panoramic coastal views. This luxury property is located in a small exclusive complex on the hill just above Elviria in the area known as La Mairena. With its high ceilings, a new open plan kitchen, a fireplace and two frontal terraces and a back terrace plus other attractive features it is really a must see property. The apartment has been tastefully refurbished by the owner that really understands how to bring out the best in any property by adding windows & removing unnecessary walls that bring in extra light. The complex is quite small, well kept and with a nice swimming pool area.