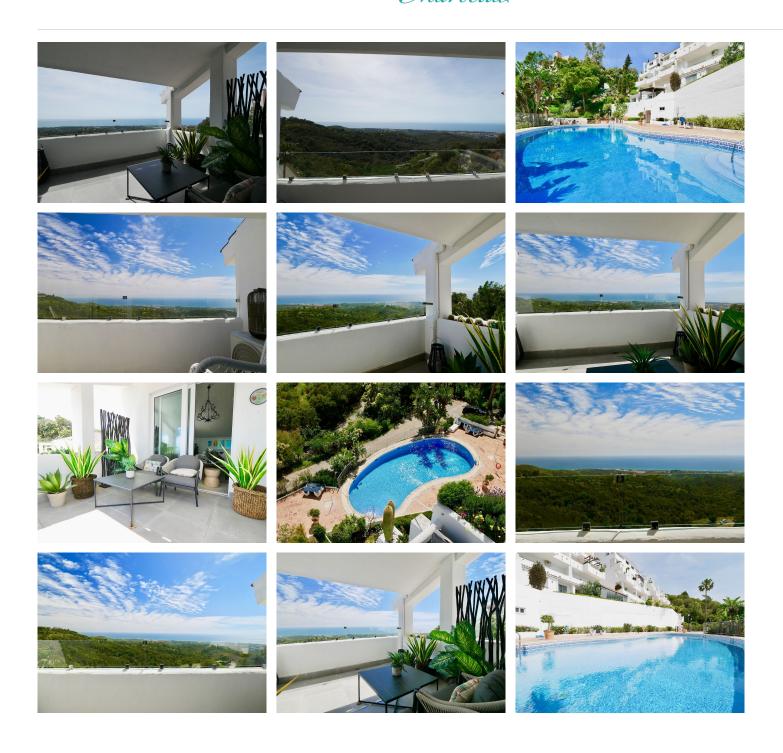

# PENTHOUSE 3 BEDROOMS 2 BATHROOMS IN LA MAIRENA

La Mairena

REF# BEMR4907536 €499,000

| BEDS | BATHS | BUILT  | TERRACE |
|------|-------|--------|---------|
| 3    | 2     | 126 m² | 15 m²   |

This is a very attractive penthouse apartment with amazing panoramic coastal views. This luxury property is located in a small exclusive complex on the hill just above Elviria in the area known as La Mairena. With its high ceilings, a new open plan kitchen, a fireplace and two frontal terraces and a back terrace plus other attractive features it is really a must see property. The apartment has been tastefully refurbished by the owner that really understands how to bring out the best in any property by adding windows & removing unnecessary walls that bring in extra light. The complex is quite small, well kept and with a nice swimming pool area.