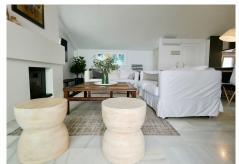

# PENTHOUSE 3 BEDROOMS 2 BATHROOMS IN LA MAIRENA

La Mairena

REF# BEMR4907536 €499,000

| BEDS | BATHS | BUILT  | TERRACE |
|------|-------|--------|---------|
| 3    | 2     | 126 m² | 15 m²   |

This is a very attractive penthouse apartment with amazing panoramic coastal views. This luxury property is located in a small exclusive complex on the hill just above Elviria in the area known as La Mairena. With its high ceilings, a new open plan kitchen, a fireplace and two frontal terraces and a back terrace plus other attractive features it is really a must see property. The apartment has been tastefully refurbished by the owner that really understands how to bring out the best in any property by adding windows & removing unnecessary walls that bring in extra light. The complex is quite small, well kept and with a nice swimming pool area.