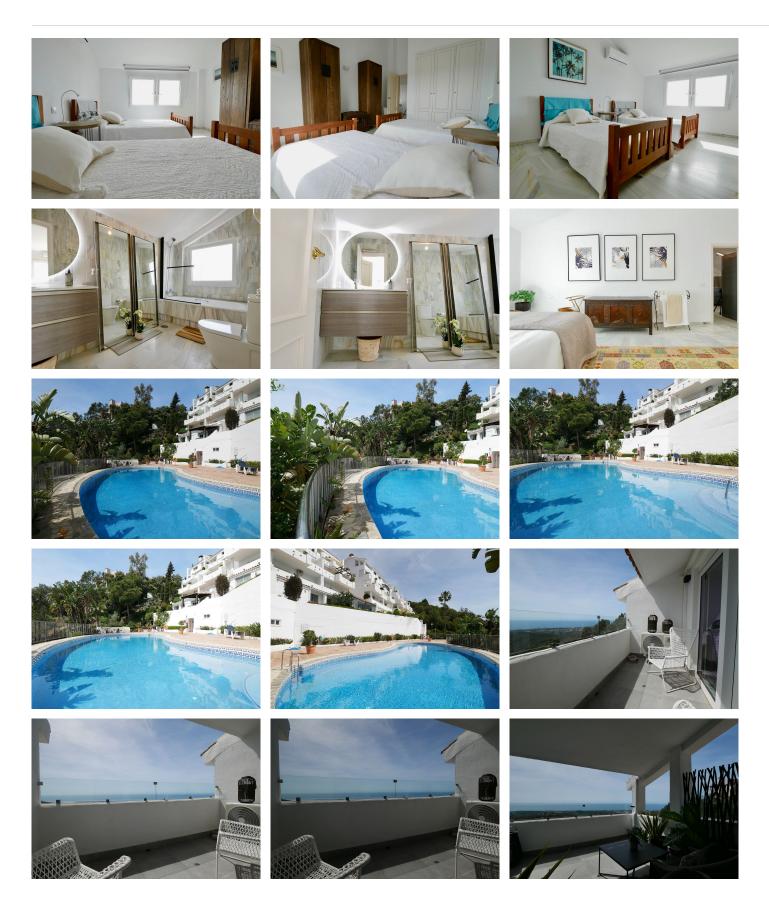

# PENTHOUSE 3 BEDROOMS 2 BATHROOMS IN LA MAIRENA

La Mairena

REF# BEMR4907536 €499,000

| BEDS | BATHS | BUILT  | TERRACE |
|------|-------|--------|---------|
| 3    | 2     | 126 m² | 15 m²   |

This is a very attractive penthouse apartment with amazing panoramic coastal views. This luxury property is located in a small exclusive complex on the hill just above Elviria in the area known as La Mairena. With its high ceilings, a new open plan kitchen, a fireplace and two frontal terraces and a back terrace plus other attractive features it is really a must see property. The apartment has been tastefully refurbished by the owner that really understands how to bring out the best in any property by adding windows & removing unnecessary walls that bring in extra light. The complex is quite small, well kept and with a nice swimming pool area.