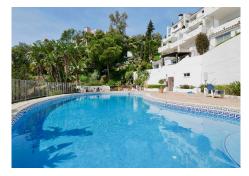

# PENTHOUSE 3 BEDROOMS 2 BATHROOMS IN LA MAIRENA

La Mairena

REF# BEMR4907536 €499,000

| BEDS | BATHS | BUILT  | TERRACE |
|------|-------|--------|---------|
| 3    | 2     | 126 m² | 15 m²   |

This is a very attractive penthouse apartment with amazing panoramic coastal views. This luxury property is located in a small exclusive complex on the hill just above Elviria in the area known as La Mairena. With its high ceilings, a new open plan kitchen, a fireplace and two frontal terraces and a back terrace plus other attractive features it is really a must see property. The apartment has been tastefully refurbished by the owner that really understands how to bring out the best in any property by adding windows & removing unnecessary walls that bring in extra light. The complex is quite small, well kept and with a nice swimming pool area.