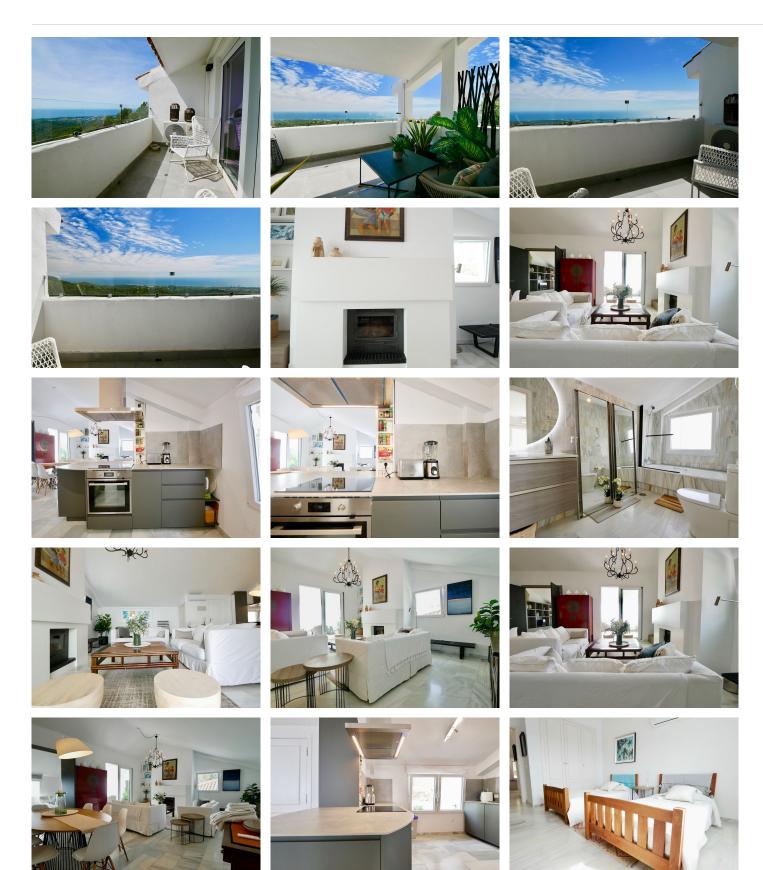

# PENTHOUSE 3 BEDROOMS 2 BATHROOMS IN LA MAIRENA

La Mairena

REF# BEMR4907536 €499,000

| BEDS | BATHS | BUILT  | TERRACE |
|------|-------|--------|---------|
| 3    | 2     | 126 m² | 15 m²   |

This is a very attractive penthouse apartment with amazing panoramic coastal views. This luxury property is located in a small exclusive complex on the hill just above Elviria in the area known as La Mairena. With its high ceilings, a new open plan kitchen, a fireplace and two frontal terraces and a back terrace plus other attractive features it is really a must see property. The apartment has been tastefully refurbished by the owner that really understands how to bring out the best in any property by adding windows & removing unnecessary walls that bring in extra light. The complex is quite small, well kept and with a nice swimming pool area.