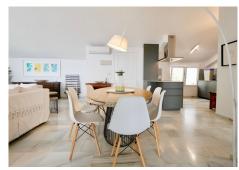

# PENTHOUSE 3 BEDROOMS 2 BATHROOMS IN LA MAIRENA

La Mairena

REF# BEMR4907536 €499,000

| BEDS | BATHS | BUILT  | TERRACE |
|------|-------|--------|---------|
| 3    | 2     | 126 m² | 15 m²   |

This is a very attractive penthouse apartment with amazing panoramic coastal views. This luxury property is located in a small exclusive complex on the hill just above Elviria in the area known as La Mairena. With its high ceilings, a new open plan kitchen, a fireplace and two frontal terraces and a back terrace plus other attractive features it is really a must see property. The apartment has been tastefully refurbished by the owner that really understands how to bring out the best in any property by adding windows & removing unnecessary walls that bring in extra light. The complex is quite small, well kept and with a nice swimming pool area.