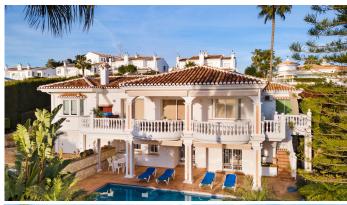

#### LOCATION! Charming Detached Villa in El Chaparral – Front Line Golf Location

Discover this stunning detached villa, nestled in the most sought-after street of El Chaparral, just a 5 minute drive from the bustling La Cala de Mijas. Boasting a prime front line golf location, this exquisite home offers a perfect blend of elegance and comfort. Spread across two levels, the villa features four spacious bedrooms, including a master suite with an ensuite bathroom, and three additional double bedrooms and three bathrooms on the ground level. There is an additional benefit of underfloor heating in the bathrooms and solar panels for heating water at the property.

#### **BROMLEY ESTATES**

Marbella

Outside, the property showcases a large frontage surrounded by greenery with a stone fountain as a centre piece, a private swimming pool with capacity of 48 m3 with an adjacent washroom / toilet, a large double garage and additional parking on the drive. There is also a large store room. With a plot size of 1,000 m² and 300 m² of constructed area, this villa is a rare find in the area. Built in 1986 and maintained in good condition, it includes fitted wardrobes, a storeroom, and modern heating and air conditioning throughout. Don't miss this opportunity to own a piece of paradise with unparalleled golf and sea views.