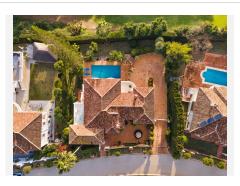

#### LOCATION! Charming Detached Villa in El Chaparral – Front Line Golf Location

Discover this stunning detached villa, nestled in the most sought-after street of El Chaparral, just a 5 minute drive from the bustling La Cala de Mijas. Boasting a prime front line golf location, this exquisite home offers a perfect blend of elegance and comfort. Spread across two levels, the villa features four spacious bedrooms, including a master suite with an ensuite bathroom, and three additional double bedrooms and three bathrooms on the ground level. There is an additional benefit of underfloor heating in the bathrooms and solar panels for heating water at the property.

#### **BROMLEY ESTATES**

Marbella

Outside, the property showcases a large frontage surrounded by greenery with a stone fountain as a centre piece, a private swimming pool with capacity of 48 m3 with an adjacent washroom / toilet, a large double garage and additional parking on the drive. There is also a large store room. With a plot size of 1,000 m² and 300 m² of constructed area, this villa is a rare find in the area. Built in 1986 and maintained in good condition, it includes fitted wardrobes, a storeroom, and modern heating and air conditioning throughout. Don't miss this opportunity to own a piece of paradise with unparalleled golf and sea views.