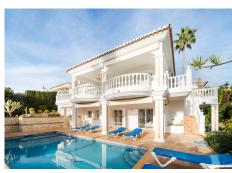

#### **BROMLEY ESTATES**

Marbella

Outside, the property showcases a large frontage surrounded by greenery with a stone fountain as a centre piece, a private swimming pool with capacity of 48 m3 with an adjacent washroom / toilet, a large double garage and additional parking on the drive. There is also a large store room. With a plot size of 1,000 m² and 300 m² of constructed area, this villa is a rare find in the area. Built in 1986 and maintained in good condition, it includes fitted wardrobes, a storeroom, and modern heating and air conditioning throughout. Don't miss this opportunity to own a piece of paradise with unparalleled golf and sea views.