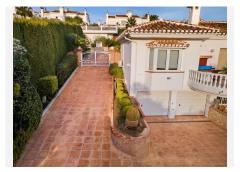

#### **BROMLEY ESTATES**

Marbella

Outside, the property showcases a large frontage surrounded by greenery with a stone fountain as a centre piece, a private swimming pool with capacity of 48 m3 with an adjacent washroom / toilet, a large double garage and additional parking on the drive. There is also a large store room. With a plot size of 1,000 m² and 300 m² of constructed area, this villa is a rare find in the area. Built in 1986 and maintained in good condition, it includes fitted wardrobes, a storeroom, and modern heating and air conditioning throughout. Don't miss this opportunity to own a piece of paradise with unparalleled golf and sea views.