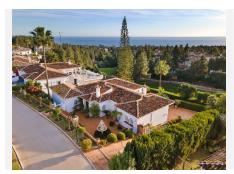

#### LOCATION! Charming Detached Villa in El Chaparral – Front Line Golf Location

Discover this stunning detached villa, nestled in the most sought-after street of El Chaparral, just a 5 minute drive from the bustling La Cala de Mijas. Boasting a prime front line golf location, this exquisite home offers a perfect blend of elegance and comfort. Spread across two levels, the villa features four spacious bedrooms, including a master suite with an ensuite bathroom, and three additional double bedrooms and three bathrooms on the ground level. There is an additional benefit of underfloor heating in the bathrooms and solar panels for heating water at the property.

#### **BROMLEY ESTATES**

Marbella

Outside, the property showcases a large frontage surrounded by greenery with a stone fountain as a centre piece, a private swimming pool with capacity of 48 m3 with an adjacent washroom / toilet, a large double garage and additional parking on the drive. There is also a large store room. With a plot size of 1,000 m² and 300 m² of constructed area, this villa is a rare find in the area. Built in 1986 and maintained in good condition, it includes fitted wardrobes, a storeroom, and modern heating and air conditioning throughout. Don't miss this opportunity to own a piece of paradise with unparalleled golf and sea views.