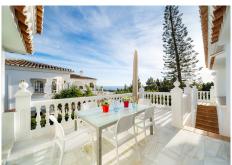

The heart of the home is a large modern kitchen with a centre island, ideal for culinary enthusiasts, complemented by a separate utility room. The lounge and dining room provide ample space for entertaining, while the sunny south-facing terrace offers breathtaking sea views.

#### **BROMLEY ESTATES**

Marbella

Outside, the property showcases a large frontage surrounded by greenery with a stone fountain as a centre piece, a private swimming pool with capacity of 48 m3 with an adjacent washroom / toilet, a large double garage and additional parking on the drive. There is also a large store room. With a plot size of 1,000 m² and 300 m² of constructed area, this villa is a rare find in the area. Built in 1986 and maintained in good condition, it includes fitted wardrobes, a storeroom, and modern heating and air conditioning throughout. Don't miss this opportunity to own a piece of paradise with unparalleled golf and sea views.